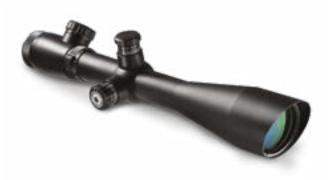

### SCOPE X5-25 DFS2028

The X5-25 provides a full 5x and a wide field of view. The scope features high elevation and windage ranges for bullet drop compensation.