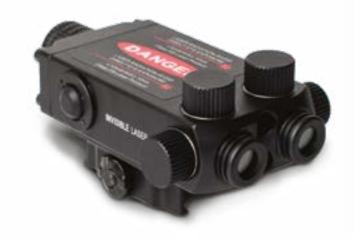

### **TLG**

**DFS3167** 

Meets MILSPEC standards,

devices to engage enemy targets at night. The TLG is a dual beam, weapon mounted. IR and red aiming laser activated by two integral On/Off switches or by a remote pressure switch.

Designed to be used with (or without) night vision