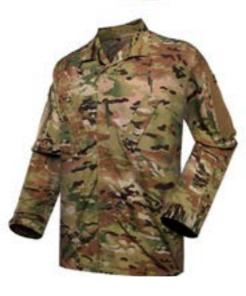

### COMBAT MILITARY UNIFORM

#### DFS4058

Two-piece military uniform made of breathable fabric. Available in various colors, according to customer request.