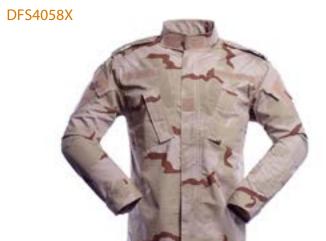

# MILITARY UNIFORMS IN DIFFERENT PATTENS AND STYLES

DFS4058X

Two-piece military uniform made of breathable fabric. Available in various colors, according to customer request. Shirts, Pullover and T-Shirts are available in any color requested.