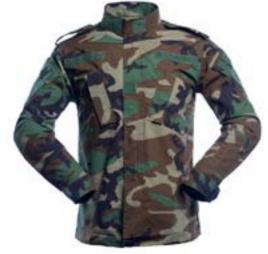

### COMBAT MILITARY UNIFORM

#### DFS4058

Two-piece military uniform made of breathable fabric. Available in various colors, according to customer request.