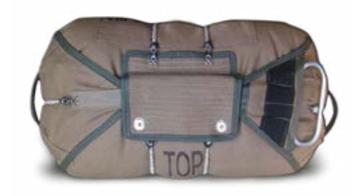

#### ► RESERVE PARACHUTE CANOPY DFS4043

Reserve emergency parachute for maximum load. Can be folded in deployment bag.