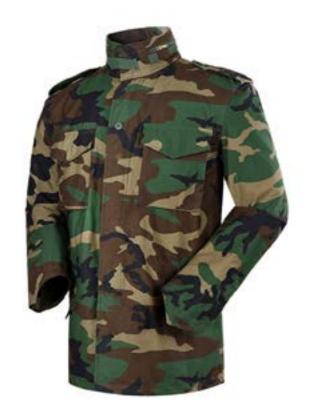

# MILITARY UNIFORMS IN DIFFERENT PATTENS AND STYLES

Two-piece military uniform made of breathable fabric. Available in various colors, according to customer request.

24

Two-piece military uniform made of breathable fabric. Perfectly manufactured for daily use.

# MILITARY UNIFORMS IN DIFFERENT PATTENS AND STYLES

DFS4058X

Two-piece military uniform made of breathable fabric. Available in various colors, according to customer request. Shirts, Pullover and T-Shirts are available in any color requested.

### COMBAT MILITARY UNIFORM

#### DFS4058

Two-piece military uniform made of breathable fabric. Available in various colors, according to customer request.