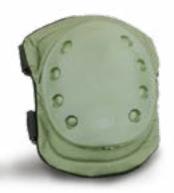

### **ELBOW/KNEE PADS**

#### DFS4094 / DFS4092

Designed for high-intensity Infantry units. One size fits all.