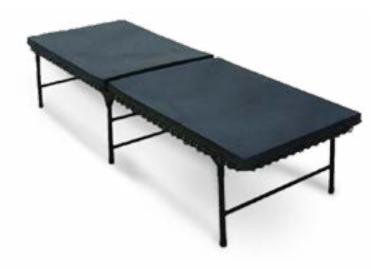

#### **BUNK BED**

#### DFS4143

Designed to be assembled within seconds single handedly.