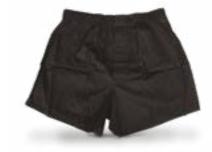

r proof, panama sole or mutiple color patterns. Everything is possible. Choose your activity field and we will provide you the correct boot for it.



















# **EXTREME WEATHER**



# ► THERMAL UNDERSHIRT

#### DFS4069

Ideal during high exertion and cold weather conditions. Ultra-lightweight insulating layer engineered for core temperature consistency.



### T-SHIRT

#### DFS4068



# PADDED COVERALL

#### DFS4074

Protects against extreme cold weather, maintains body temperature.



### SOFT SHELL SUIT DFS4077

Waterproof jacket and pants suit.



### LONG UNDERWEAR DFS4071

Maximum thermal regulation, from waist to ankle. Brushed cold gear fabric and a performance waistband, enhance comfort.

**TOWELS** 

**DFS4067** 



# **UNDERWEAR**

DFS4070



### SPORT SHORTS

DFS4073



### **WOOL SOCKS**

DFS4072



### NYLON PONCHO DFS4076

Nylon Poncho with drawstrings and stoppers. Water repellent and windproof.



#### **▶** UNDER-HELMET COVER **DFS4078**

The Under-Helment Cover protects the head and the ears from the cold.



### RAIN COAT DFS4178

Front zipper 100% water repellent nylon Rain Coat with hood.



# COLD WEATHER PULLOVER

#### DFS4075

Made of wool, comfortable and warm. Can be worn over the uniforms.





# **GLOVES**



BERET

**DFS4060** 



► HELMET COVER DFS4062

High quality for military, exploring and outdoor use.





**BOONIE HAT** 

DFS4064

Complete with chin strap - protects the face and the nape from the sun.





ARMY CAP DFS4066

Protects the face and crown from the sun.





### COOLING MASK

DFS4179



NOMEX MASK DFS4061



**EXTREM