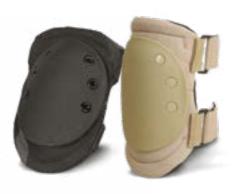

### **ELBOW/KNEE PADS**

#### DFS4094 / DFS4092

Designed for high-intensity Infantry units. One size fits all.