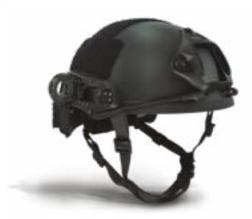

### TACTICAL HELMET

#### **DFS4200**

Lightweight and multi-impact with ventilated line. Impact pads and comfort foam that is not affected by temperature, altitude or moisture.