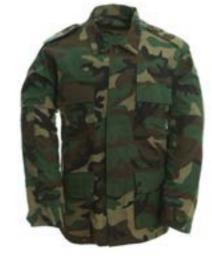

# MILITARY UNIFORMS IN DIFFERENT PATTENS AND STYLES

Two-piece military uniform made of breathable fabric. Available in various colors, according to customer request.

24

Two-piece military uniform made of breathable fabric. Perfectly manufactured for daily use.

# MILITARY UNIFORMS IN DIFFERENT PATTENS AND STYLES

DFS4058X

Two-piece military uniform made of breathable fabric. Available in various colors, according to customer request. Shirts, Pullover and T-Shirts are available in any color requested.