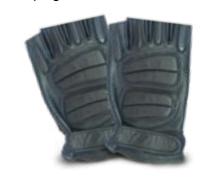

### FINGERLESS GLOVES DFS4181

Fingerless gloves allow the wearer to move about freely while keeping in warmth.