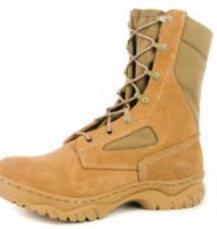

### DESERT BOOTS

#### DFS4059

Designed for hot climates the desert boots are padded to suit extreme desert weather.