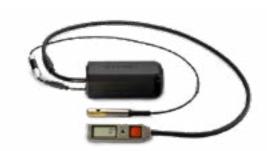

#### ALTIMETER **DFS4170**

### **CYPRES DFS4171**

Can be operated manually or automatically.