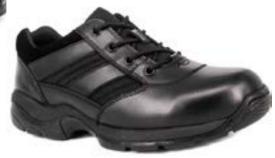

### TACTICAL BOOTS

#### **DFS2077**

Designed for speed and mobility, with airflow channels and extra cushioning.