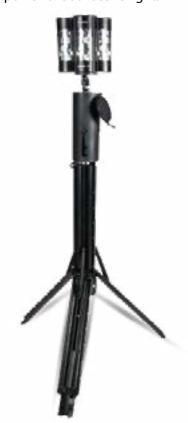

### PORTABLE 360 LIGHTING AREA DFS1081

Portable, lightweight, and rechargeable LED used to provide a powerful 360° scene light.