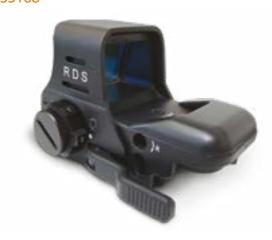

# DAY SIGHT

Provides instant all-light capabilities. Battle proven, easy to use. Accurate and reliable.

RED-DOT SIGHT DFS3168