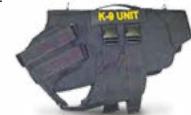

#### **K9 TACTICAL VEST**

#### DFS7003

Light-weight 3 piece design includes full chest, back, and underbelly protection. Perfect fit, "one size fits all" vest. Available in NIJ level 2 (ballistic material).