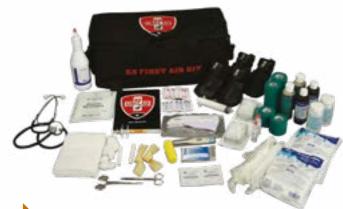

# K9 FIRST AID KIT DFS7019

A fully equipped kit to meet initial First Aid requirements in the field.