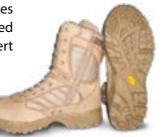

### DESERT BOOTS

#### DFS4059

Designed for hot climates the desert boots are padded to suit extreme desert weather.