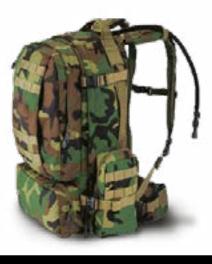

#### **EQUIPMENT BAG** DFS4049

Designed to carry infantry gear. Made of 1000 denier, water resistant. Heavy duty zippers and removable nylon web strap.