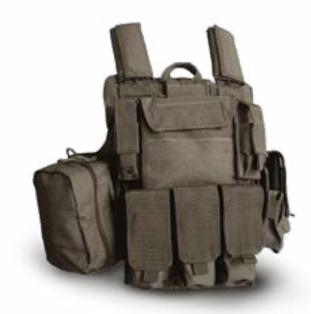

# MULTI PURPOSE TACTICAL VEST

#### DFS4101

Lightweight and designed to carry different types of accessories. One size fits all.