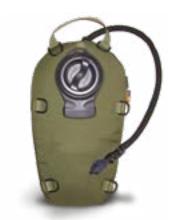

#### ▶ 25L RESERVOIR

DFS4052

The 25L reservoir eliminates the need for inefficient jerry cans in the field.

### PERSONAL WATER **RESERVOIR 3L**

DFS4053

Includes hydro-link modular connection system with positive shut off hydrolock exterior fill port for filling up on the go.