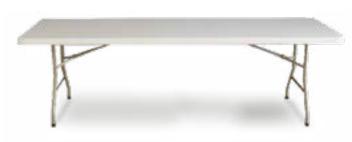

soldiers. Easy to assemble and waterproof.



### ► RIDGE TENT **DFS4137**

Accommodates up to 4 soldiers.



### SHOWER PLATFORM

#### DFS4142

This mobile shower platform is used as a modular sanitary system in the field. Mounted on a platform for easy transport.



#### **► MODULAR DIVISION TENT**

#### DFS4136

Multi-purpose tent used as a storage, hospital, command tent etc. Ideal for use in extreme weather conditions.



### NYLON TOILET TENT

DFS4147



### **EXTREME WEATHER SLEEPING BAG**

#### DFS4140

Light-weight, small pack size, waterproof outer nylon with hood.



#### **BUNK BED**

#### DFS4143

Designed to be assembled within seconds single handedly.



# **▶** WATER TANK TRAILER

DFS4145

Capacity: 200L, 300L, 500L.



### **COOKING TRAILER**



### FIELD TABLE

DFS4149



### SINK SYSTEM

DFS4151

Available in different sizes & models.



# LOGISTIC TRAILER

**DFS4138** 



# WEAPON ACCESSORIES



### MULTI-COLOR LED FLASHLIGHT DFS3150

Waterproof up to 20 meters. Works at temperature from 50-60 degrees Celsius.



#### PERSONAL FLASH LIGHT DFS4124





### PORTABLE 360 LIGHTING AREA DFS1081

Portable, lightweight, and rechargeable LED used to provide a powerful 360° scene light.



#### **▶** GLOWPAD DFS4195



### ▶ STICK LIGHTS

DFS4161



### ILLUMINATION TRAILER WITH **GENERATOR**

DFS4162

Provides high illumination output for large areas. The trailer has a powerful diesel engine enabling long periods of operation.



### **TLG**

**DFS3167** 

Meets MILSPEC standards,

devices to engage enemy targets at night. The TLG is a dual beam, weapon mounted