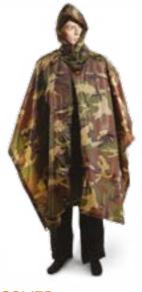

### NYLON PONCHO DFS4076

Nylon Poncho with drawstrings and stoppers. Water repellent and windproof.