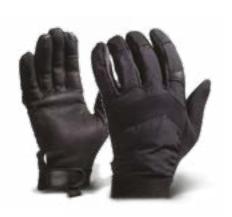

# **GLOVES**

BERET

**DFS4060** 

► HELMET COVER DFS4062

High quality for military, exploring and outdoor use.

**BOONIE HAT** 

DFS4064

Complete with chin strap - protects the face and the nape from the sun.

### COMBAT GLOVES

DFS2079

Ideal for combat operations that require maximum finger dexterity.

DRESS GLOVES DFS4180