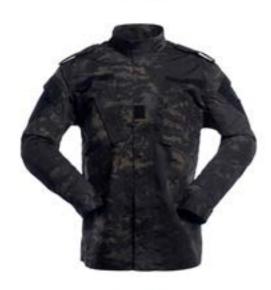

# MILITARY UNIFORMS IN DIFFERENT PATTENS AND STYLES

Two-piece military uniform made of breathable fabric. Available in various colors, according to customer request.

24

Two-piece military uniform made of breathable fabric. Perfectly manufactured for daily use.

# MILITARY UNIFORMS IN DIFFERENT PATTENS AND STYLES

DFS4058X

Two-piece military uniform made of breathable fabric. Available in various colors, according to customer request. Shirts, Pullover and T-Shirts are available in any color requested.