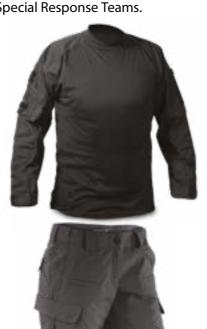

# TACTICAL BREATHING SHIRT/PANTS

#### DFS2074/ DFS2075

Highly breathable FR combat shirt and pants designed for Special Operations, International Forces, and Special Response Teams.