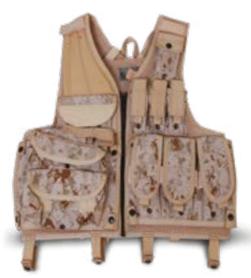

# **VESTS & BALLISTICS**

# TACTICAL VEST WITH 3L RESERVOIR

#### **DFS4098**

Fully integrated hands free hydration, rugged pouches and ergonomic comfort. Available in black & foliage green.