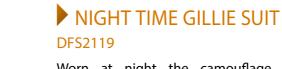

▶ Aluminum rods:10

Develop & design unique solutions for:

▶ Combat

▶ Personnel

▶ Vehicle

▶ Sensors & Cameras

Worn at night the camouflage suit makes the wearer invisible to the naked eye. Fire redundant.

Optional thermal protection.

GHILLIE SUIT

**DFS4168** 