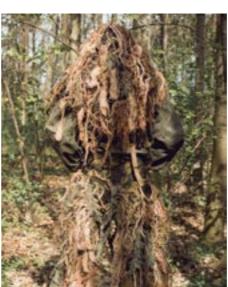

### ► SNIPING CAMOUFLAGE KIT

#### DFS4166

A perfect solution for blending in with the surroundings to breakup the distinctive human shape.