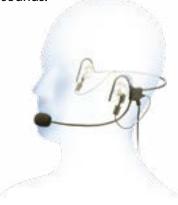

### ARMY HEADSET

#### DFS4188

Swivel earpiece is attached to the helmet clip. Noise cancelling, attached to the chin strap.