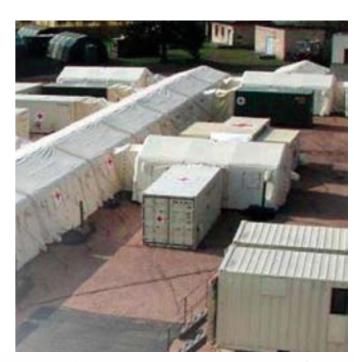

#### COMMAND & CONTROL TENT **DFS2118**

Enables the joint force commander to set up a temporary, self-contained, self powered, computer network-enabled headquarters.