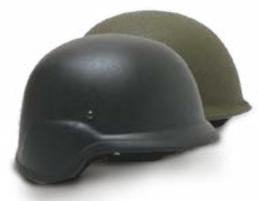

### TACTICAL HELMET

#### **DFS4200**

Lightweight and multi-impact with ventilated line. Impact pads and comfort foam that is not affected by temperature, altitude or moisture.