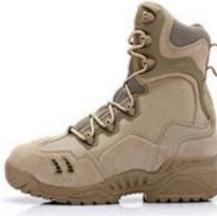

# **BOOTS**

# DIFFERENT BOOTS

#### DFS20771X

Standard leather boots with leather good year welt, water proof, panama sole or mutiple color patterns. Everything is possible. Choose your activity field and we will provide you the correct boot for it.