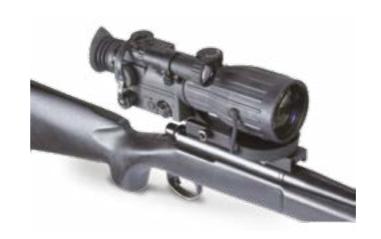

### NIGHT VISION RIFLE SCOPE X4 OR X6 DFS2027

Provides exceptional quality image resolution under varying light conditions. The scope is easy to service and maintain. X4 or X6 powerful magnification available.