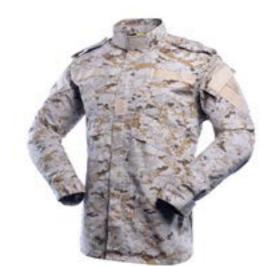

# MILITARY UNIFORMS IN DIFFERENT PATTENS AND STYLES

Two-piece military uniform made of breathable fabric. Available in various colors, according to customer request.

24

Two-piece military uniform made of breathable fabric. Perfectly manufactured for daily use.