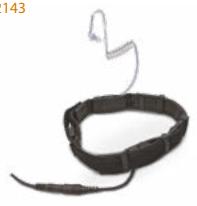

s limited or non-existent. The PTT uses the Iridium satellite network for worldwide connectivity. Provides secure one-to-many voice and data connectivity. Ruggedly engineered to support high intensity users in the harshest conditions.



### IRIDIUM ANYWHERE

#### **DFS4210**

Turn your smartphone into a satellite phone using the Iridium Anywhere device which enables your smartphone to work anywhere on the planet. Supports daily functions including social networking, email use, SMS, GPS tracking, smartphone applications and more.



#### TACTICAL HEADSET

#### DFS4203

Flexible behind the head headset with left boom microphone.



# HEAVY DUTY HEADSET DFS4189



# MESH BANDED HEADSET DFS4204

Comfortable and flexible under-the-helmet, mesh headset.



#### THROAT MICROPHONE

#### DFS2143



### ARMY HEADSET

#### DFS4188

Swivel earpiece is attached to the helmet clip. Noise cancelling, attached to the chin strap.



# THIN WIRE HEADSET DF\$4205

Combines hearing protection technology to protect ears and reduces unnecessary ambient sounds.





# TL5 PRO



### ► ELECTRONIC WARFARE JAMMING VEHICLE

#### **DFS4109**

The RCJ HF-VHF-UHF, high power jammer is designed to block FM communication. system operates on a microprocessor for DDS programming, using mixed signals for maximum jamming efficiency. Each unique noise signal creates a "firewall" between the transmitter and receiver, and allows a selective jamming area through Broadband Directional Antennas that can be used with long wire and Omni directional antennas for 360° jamming.

### ► SATELLITE PERSONAL TRACKING DEVICE