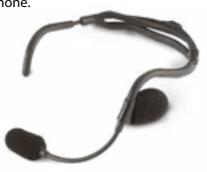

#### TACTICAL HEADSET

#### DFS4203

Flexible behind the head headset with left boom microphone.