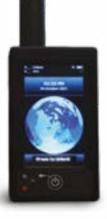

### ► SATELLITE PERSONAL TRACKING DEVICE

#### DFS4212

A handheld, global, two-way satellite messaging and personal tracking device, which includes a distress button.