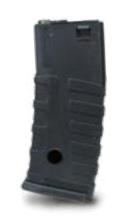

STICK LIGHTS

DFS4161



### ILLUMINATION TRAILER WITH **GENERATOR**

DFS4162

Provides high illumination output for large areas. The trailer has a powerful diesel engine enabling long periods of operation.



### **TLG**

**DFS3167** 

Meets MILSPEC standards,

devices to engage enemy targets at night. The TLG is a dual beam, weapon mounted. IR and red aiming laser activated by two integral On/Off switches or by a remote pressure switch.

Designed to be used with (or without) night vision



# **SILENCER**

DFS4132



# RAIL SYSTEM

**DFS2132** 

Allows user to customize the gun with equipment for a specific missions.



#### TL6 PRO

**DFS1078** 

TL6 PRO is a mountable, shatterproof, and waterproof tactical LED flashlight that will light your way.



#### **POLYMER MAGAZINE**

DFS2095



#### **WEAPON GRIP** DFS2133

M-16 Grip

AK-47 Grip







# CAMOUFLAGE



### **CAMOUFLAGE KIT**

#### DFS4030

Camouflage is used for concealment and disguise, to minimize the detection or identification of troops, weapons, equipment and installations, includes taking advantage of the immediate environment as well as using natural and artificial materials.

The kit includes:

▶ Camouflage net ▶ Hammer: 1 (2m x 4m): 1 → Canvas (2m x 4m): 1

▶ Secateurs: 2 ▶ Insulating tape: 5

▶ Glue spray: 5 ▶ Soil bag: 5

▶ S.P. pipe: 5 S.O.F. brush: 2

▶ Shovel: 2 ▶ Wire: 10

▶ Hard brush: 2 ▶ Strings: 5

▶ Aluminum rods:10



Develop & design unique solutions for:

▶ Combat

▶ Personnel

▶ Vehicle

▶ Sensors & Cameras



Worn at night the camouflage suit makes the wearer invisible to the naked eye.