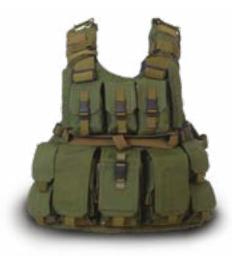

# MOLLE COMBAT VEST DFS4100

The vest is made of 2 separate parts (front, back). This structure enables the inserting of ballistic plates into each part for maximum protection.

#### MOLLE TACTICAL VEST

#### DFS2080

Modular lightweight combat vest designed to provide exceptional comfort and functionality in the field. The vest has a full modular Molle paneling on the front, sides, and rear for attachment of additional user specified pouches.