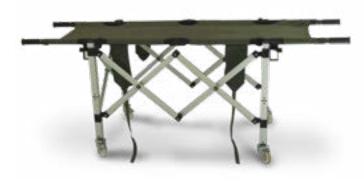

### ▶ 8 FOLD STRETCHER

#### **DFS4118**

Ideal Battlefield Stretcher:

- ▶ Weighs less than 5kg
- Fits into a backpack case.
- ▶ Easily stored in facilities, vehicles and helicopters.