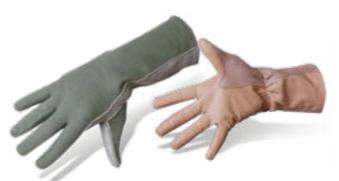

# **GLOVES**

BERET

**DFS4060** 

► HELMET COVER DFS4062

High quality for military, exploring and outdoor use.

**BOONIE HAT** 

DFS4064

Complete with chin strap - protects the face and the nape from the sun.

### FINGERLESS GLOVES DFS4181

Fingerless gloves allow the wearer to move about freely while keeping in warmth.