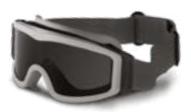

#### **BALLISTIC GOGGLES**

#### DFS2083

Lightweight eye protection offers a unique combination of high level protection and an unrestricted field of view.