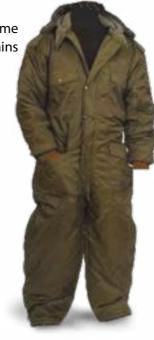

# PADDED COVERALL

#### DFS4074

Protects against extreme cold weather, maintains body temperature.