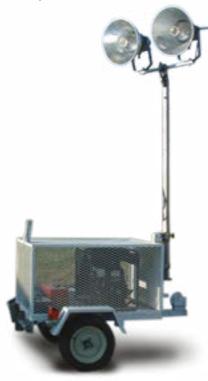

### ILLUMINATION TRAILER WITH **GENERATOR**

DFS4162

Provides high illumination output for large areas. The trailer has a powerful diesel engine enabling long periods of operation.