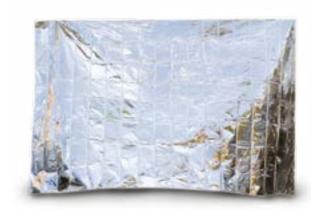

# EMERGENCY BLANKET DFX4112

Provides essential warmth, preventing and treating the onset of hypothermia. Reflects almost all radiated body heat produced back to the patient.

BEDS DFS4121

Folding beds used as field hospital beds, camping & emergency operations sleeping kits.