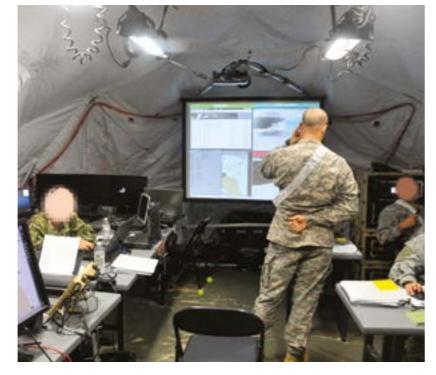

#### COMMAND & CONTROL TENT **DFS2118**

Enables the joint force commander to set up a temporary, self-contained, self powered, computer network-enabled headquarters.