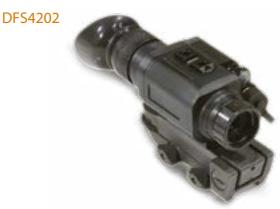

#### ► STABILIZED BINOCULARS

DFS4032

The stabilized binoculars can easily view, record and/or transmit people and events from any mobile platform. Can be converted to night vision unit.

LASER RANGE FINDER
DFS4201