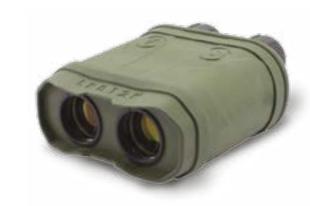

#### ► STABILIZED BINOCULARS

DFS4032

The stabilized binoculars can easily view, record and/or transmit people and events from any mobile platform. Can be converted to night vision unit.

LASER RANGE FINDER
DFS4201