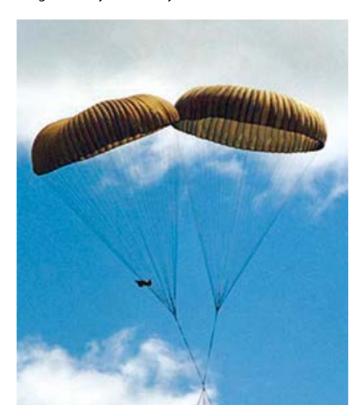

### CARGO PARACHUTE

#### DFS4044

Parachute delivery of non-fragile equipment using a high-velocity air delivery method.