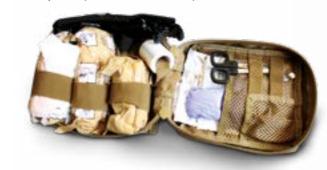

# MEDIC FIRST AID KIT DFS4115

Assorted types of medical bandages and medical aids.