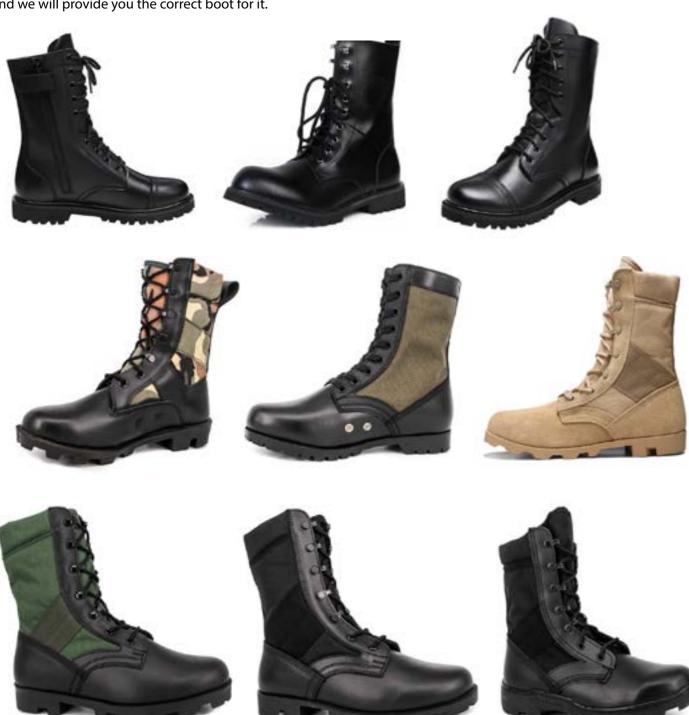

# **BOOTS**

# DIFFERENT BOOTS

#### DFS20771X

Standard leather boots with leather good year welt, water proof, panama sole or mutiple color patterns. Everything is possible. Choose your activity field and we will provide you the correct boot for it.