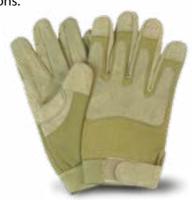

# **GLOVES**

BERET

**DFS4060** 

► HELMET COVER DFS4062

High quality for military, exploring and outdoor use.

**BOONIE HAT** 

DFS4064

Complete with chin strap - protects the face and the nape from the sun.

### COMBAT GLOVES

DFS2079

Ideal for combat operations that require maximum finger dexterity.

DRESS GLOVES DFS4180