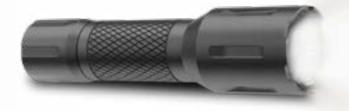

#### TL6 PRO

**DFS1078** 

TL6 PRO is a mountable, shatterproof, and waterproof tactical LED flashlight that will light your way.