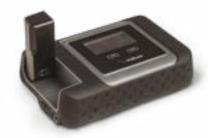

# BGAN LAND/VEHICLE SATELLITES

#### DFS4209

Provides simultaneous voice and broadband data communications globally from lightweight satellite terminals. Connect the BGAN terminal to a portable device to access the internet for web browsing, email, or streaming IP rates to meet all your data, voice and video needs.