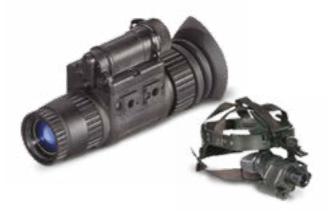

# NIGHT VISION GOGGLES DFS3121

The most widely recognized and dependable U.S. Military night vision goggle system available. Combat proven with rugged, ergonomic design. Thermal technology can be incorporated.