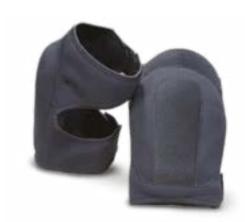

### **ELBOW/KNEE PADS**

#### DFS4094 / DFS4092

Designed for high-intensity Infantry units. One size fits all.