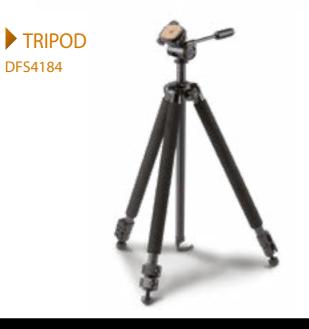

# LONG RANGE BINOCULARS DFS3118

Resilient, waterproof, shock resistant and rubber armored binoculars. Although light enough to be held. A tripod mount is included.