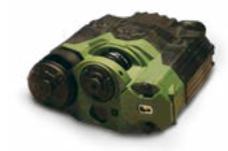

# NIGHT VISION BINOCULAR DFS4034

Dual tube night vision binocular for enhanced depth perception and performance. Ideal for night driving or any tactical situation.