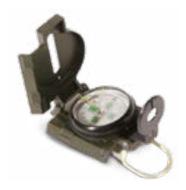

### MILITARY COMPASS

#### DFS4091

Lightweight compass, used by armies around the world.