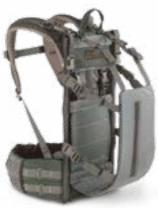

#### **BACKPACK DFS4048**

Fully adjustable to fit different sized objects.

#### **EQUIPMENT BAG** DFS4049

Designed to carry infantry gear. Made of 1000 denier, water resistant. Heavy duty zippers and removable nylon web strap.