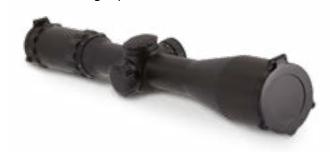

### NIGHT VISION RIFLE SCOPE X4 OR X6 DFS2027

Provides exceptional quality image resolution under varying light conditions. The scope is easy to service and maintain. X4 or X6 powerful magnification available.