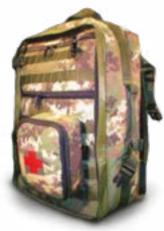

#### ► PARAMEDIC FIELD BAG

#### **DFS4198**

A professional medical bag, which meets the needs of the most advanced paramedic. Adjustable for all medical field requirements.