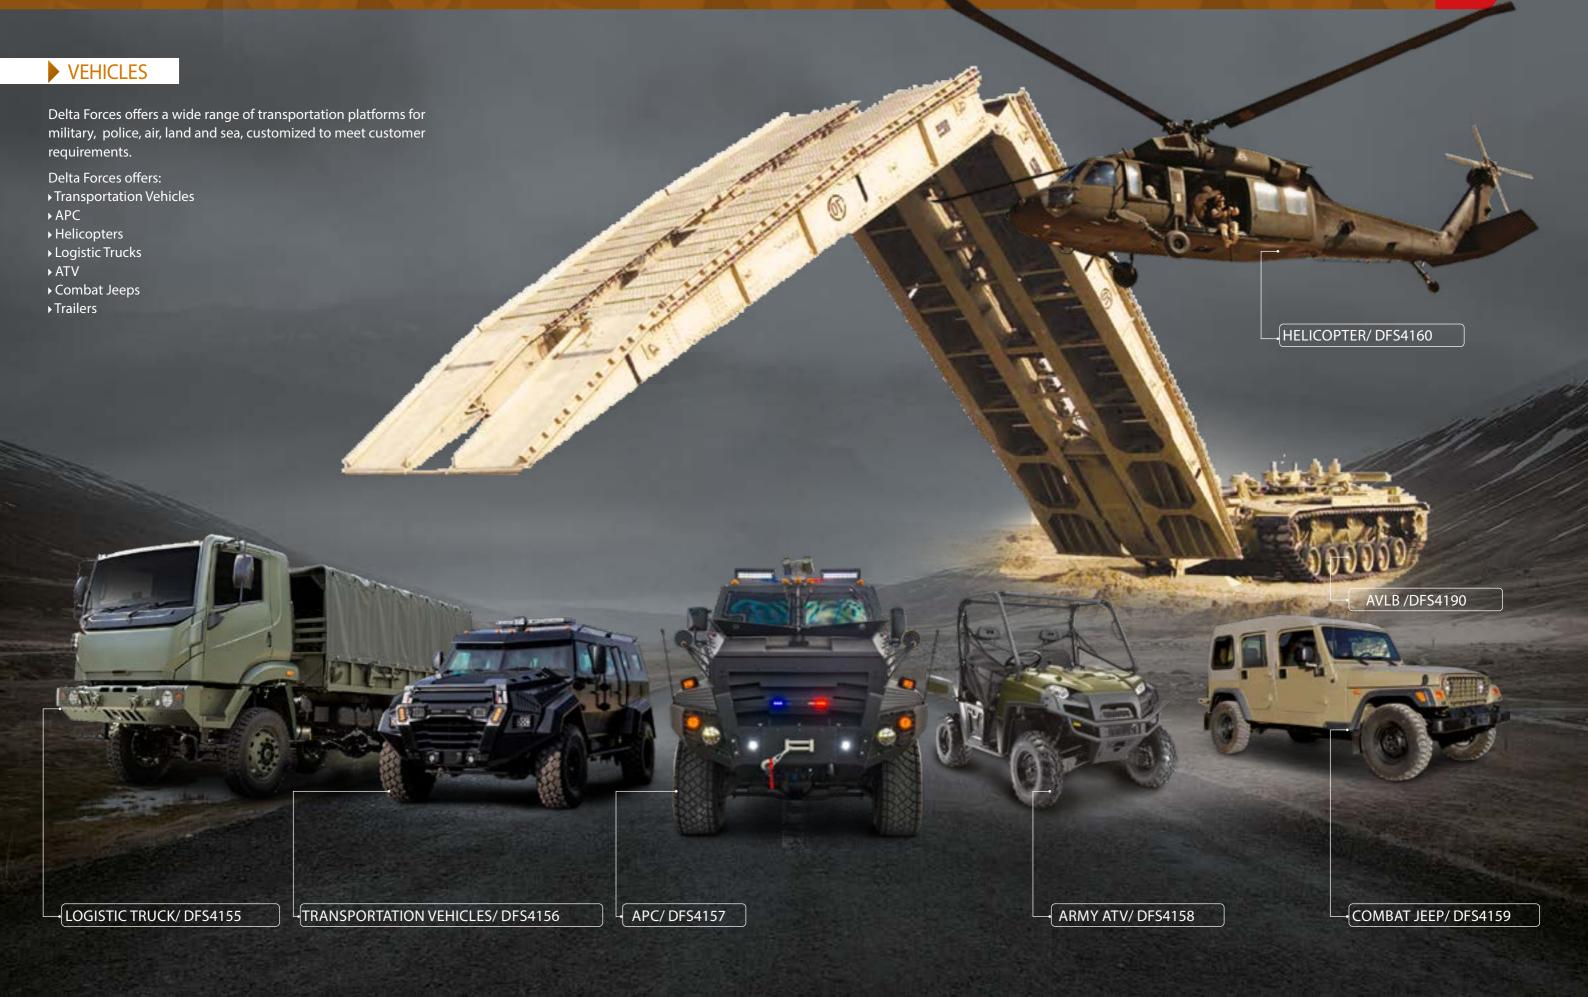

RODUCED FOR YOUR PURPOSES.

WHETHER YOU ARE IN CHARGE OF THE EQUIPMENT OF THE SECURITY FORCES, PEACEKEEPING OPERATIONS, OR THE PROTECTION OF POPULATIONS, AMONG OTHERS WE WILL PROVIDE YOU WITH THE PERFECT SOLUTION FOR YOUR SITUATION.

WE PROVIDE OUR SERVICES AS WELL TO CIVILIAN OR MILITARY ADMINISTRATIONS AS TO NON- GOVERNMENTAL ORGANIZATIONS AND PRIVATE COMPANIES.

TO STAY CLOSE TO ITS CLIENTS, DELTA FORCES HAS A WELL-ESTABLISHED INTERNATIONAL PRESENCE COVERING EXTENSIVE GEOGRAPHICAL AREA.

#### REGULATORY COMPLIANCES

DELTA FORCES WORKS IN OVER 60 COUNTRIES WORLDWIDE, AND OPERATES TO THE HIGHEST ETHICAL, SAFETY AND INTERNATIONAL REGULATORY STANDARDS. DELTA FORCES IS COMMITTED TO MAKING A POSITIVE CONTRIBUTION TO ALL THE COMMUNITIES AND COUNTRIES IN WHICH WE WORK.

# **TRANSPORTATION**









# ADVANCED LIGHT-WEIGHT UAV SYSTEM G2

#### DFS4305

A fully autonomous, Light-weight UAV. Provides real-time day and night video stream via the Ground Control Station. Ideal for fast deployment & turnaround time. High payload stability.

### ► MID RANGE UAV

#### DFS3202

The UAV is an electrically propelled platform that provides real-time visual intelligence with a 50km communication range. The payload has a continuous optical zoom, high resolution day camera, IR cooled 3-5um night sensor with continuous optical zoom, and Laser pointer. The UAV's typical missions are target acquisition, border surveillance, force protection, frigate defense and the protection of critical Infrastructures.

#### Features:

- ▶ Endurance: 6-10 hours.
- Wingspan: 4.4 meters.
- Payload: 3.5kg.
- Ceilin