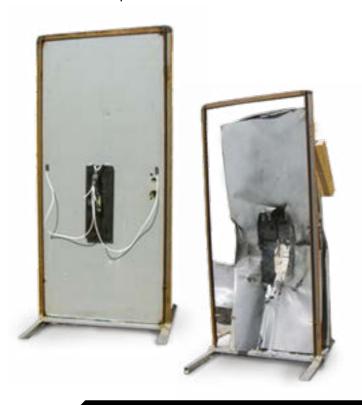

#### LIE DETECTOR

#### DFS8052

Applications: Interrogation.

Real-time intelligence gathering & suspect interrogation in combat zones. Agents and informers reliability test.

System Highlights

- ▶ Rapid interrogation process
- ▶ Fully automated
- ▶ Multi lingual system
- Dynamic and Adjustable
- ▶ Easy to use