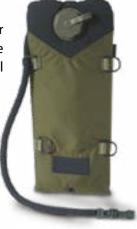

### ▶ BACKPACK WITH RESERVOIR

DFS4051

loaded Can be up with 200L of gear and up to 3L water.