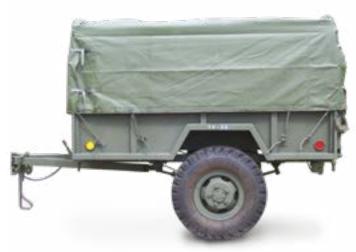

rs.



### SHOWER PLATFORM

#### DFS4142

This mobile shower platform is used as a modular sanitary system in the field. Mounted on a platform for easy transport.



#### **► MODULAR DIVISION TENT**

#### DFS4136

Multi-purpose tent used as a storage, hospital, command tent etc. Ideal for use in extreme weather conditions.



### NYLON TOILET TENT

DFS4147



### **EXTREME WEATHER SLEEPING BAG**

#### DFS4140

Light-weight, small pack size, waterproof outer nylon with hood.



#### **BUNK BED**

#### DFS4143

Designed to be assembled within seconds single handedly.



# **▶** WATER TANK TRAILER

DFS4145

Capacity: 200L, 300L, 500L.



### **COOKING TRAILER**



### FIELD TABLE

DFS4149



### SINK SYSTEM

DFS4151

Available in different sizes & models.



# LOGISTIC TRAILER

**DFS4138** 



# WEAPON ACCESSORIES



### MULTI-COLOR LED FLASHLIGHT DFS3150

Waterproof up to 20 meters. Works at temperature from 50-60 degrees Celsius.



#### PERSONAL FLASH LIGHT DFS4124





### PORTABLE 360 LIGHTING AREA DFS1081

Portable, lightweight, and rechargeable LED used to provide a powerful 360° scene light.



#### **▶** GLOWPAD DFS4195



### ▶ STICK LIGHTS

DFS4161



### ILLUMINATION TRAILER WITH **GENERATOR**

DFS4162

Provides high illumination output for large areas. The trailer has a powerful diesel engine enabling long periods of operation.



### **TLG**

**DFS3167** 

Meets MILSPEC standards,

devices to engage enemy targets at night. The TLG is a dual beam, weapon mounted. IR and red aiming laser activated by two integral On/Off switches or by a remote pressure switch.

Des