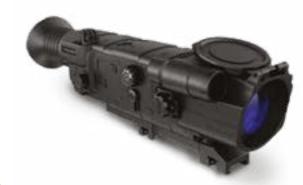

#### DFS2029

The night vision unit is mounted in front of an existing scope to give the day scope night vision capability. Suitable for use with most commercial & military day sights.