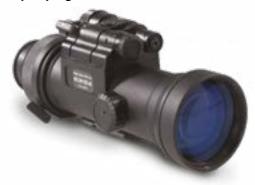

#### DFS2029

The night vision unit is mounted in front of an existing scope to give the day scope night vision capability. Suitable for use with most commercial & military day sights.