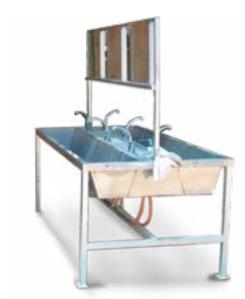

S4137**

Accommodates up to 4 soldiers.



### SHOWER PLATFORM

#### DFS4142

This mobile shower platform is used as a modular sanitary system in the field. Mounted on a platform for easy transport.



#### **► MODULAR DIVISION TENT**

#### DFS4136

Multi-purpose tent used as a storage, hospital, command tent etc. Ideal for use in extreme weather conditions.



### NYLON TOILET TENT

DFS4147



### **EXTREME WEATHER SLEEPING BAG**

#### DFS4140

Light-weight, small pack size, waterproof outer nylon with hood.



#### **BUNK BED**

#### DFS4143

Designed to be assembled within seconds single handedly.



# **▶** WATER TANK TRAILER

DFS4145

Capacity: 200L, 300L, 500L.



### **COOKING TRAILER**



### FIELD TABLE

DFS4149



### SINK SYSTEM

DFS4151

Available in different sizes & models.



# LOGISTIC TRAILER

**DFS4138** 



# WEAPON ACCESSORIES



### MULTI-COLOR LED FLASHLIGHT DFS3150

Waterproof up to 20 meters. Works at temperature from 50-60 degrees Celsius.



#### PERSONAL FLASH LIGHT DFS4124





### PORTABLE 360 LIGHTING AREA DFS1081

Portable, lightweight, and rechargeable LED used to provide a powerful 360° scene light.



#### **▶** GLOWPAD DFS4195



### ▶ STICK LIGHTS

DFS4161



### ILLUMINATION TRAILER WITH **GENERATOR**

DFS4162

Provides high illumination output for large areas. The trailer has a powerful diesel engine enabling long periods of operation.



### **TLG**

**DFS3167** 

Meets MILSPEC standards,

devices to engage enemy targets at night. The TLG is a dual beam, weapon mounted. IR and red aiming laser activated by two integral On/Off switches