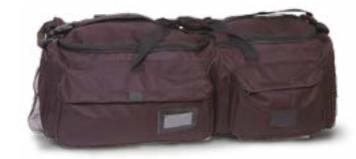

#### **EQUIPMENT BAG** DFS4049

Designed to carry infantry gear. Made of 1000 denier, water resistant. Heavy duty zippers and removable nylon web strap.