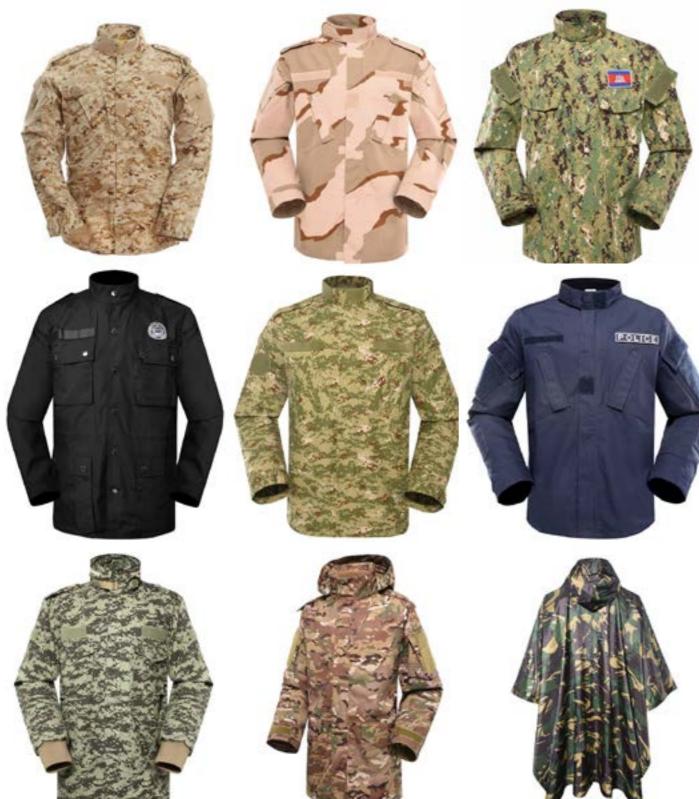

# MILITARY UNIFORMS IN DIFFERENT PATTENS AND STYLES

Two-piece military uniform made of breathable fabric. Available in various colors, according to customer request.

24

Two-piece military uniform made of breathable fabric. Perfectly manufactured for daily use.

# MILITARY UNIFORMS IN DIFFERENT PATTENS AND STYLES

DFS4058X

Two-piece military uniform made of breathable fabric. Available in various colors, according to customer request. Shirts, Pullover and T-Shirts are available in any color requested.

### COMBAT MILITARY UNIFORM

#### DFS4058

Two-piece military uniform made of breathable fabric. Available in various colors, according to customer request.