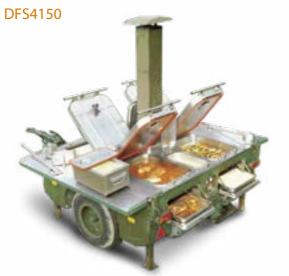

**DFS4135**

Accommodates 12 soldiers. Easy to assemble and waterproof.



### ► RIDGE TENT **DFS4137**

Accommodates up to 4 soldiers.



### SHOWER PLATFORM

#### DFS4142

This mobile shower platform is used as a modular sanitary system in the field. Mounted on a platform for easy transport.



#### **► MODULAR DIVISION TENT**

#### DFS4136

Multi-purpose tent used as a storage, hospital, command tent etc. Ideal for use in extreme weather conditions.



### NYLON TOILET TENT

DFS4147



### **EXTREME WEATHER SLEEPING BAG**

#### DFS4140

Light-weight, small pack size, waterproof outer nylon with hood.



#### **BUNK BED**

#### DFS4143

Designed to be assembled within seconds single handedly.



# **▶** WATER TANK TRAILER

DFS4145

Capacity: 200L, 300L, 500L.



### **COOKING TRAILER**



### FIELD TABLE

DFS4149



### SINK SYSTEM

DFS4151

Available in different sizes & models.



# LOGISTIC TRAILER

**DFS4138** 



# WEAPON ACCESSORIES



### MULTI-COLOR LED FLASHLIGHT DFS3150

Waterproof up to 20 meters. Works at temperature from 50-60 degrees Celsius.



#### PERSONAL FLASH LIGHT DFS4124





### PORTABLE 360 LIGHTING AREA DFS1081

Portable, lightweight, and rechargeable LED used to provide a powerful 360° scene light.



#### **▶** GLOWPAD DFS4195



### ▶ STICK LIGHTS

DFS4161



### ILLUMINATION TRAILER WITH **GENERATOR**

DFS4162

Provides high illumination output for large areas. The trailer has a powerful diesel engine enabling long periods of operation.



### **TLG**

**DFS3167** 

Meets MILSPEC standards,

devices to engage enemy targets at night. The TLG is