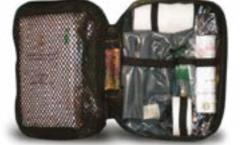

# K9 FIRST AID KIT DFS7019

A fully equipped kit to meet initial First Aid requirements in the field.