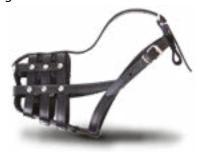

# MUZZLE

#### DFS7005

Practical muzzle for training, travelling, patrolling and guarding. The muzzle is safe and non-toxic.