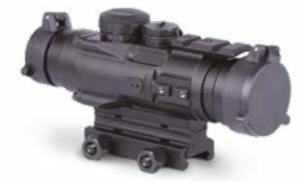

#### **TAROS**

#### DFS2086

The 4 prism scope is a compact "close quarters" optic. Waterproof and fog-proof. The scope features fully multi-coated lenses for bright seethrough capability.