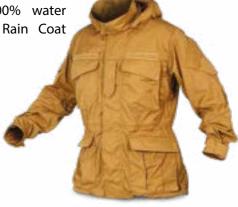

### RAIN COAT DFS4178

Front zipper 100% water repellent nylon Rain Coat with hood.