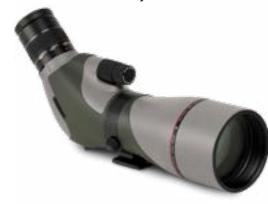

# ▶ SPOTTING SCOPE

**DFS4033** 

Small portable telescope with added optics to present an erect image, optimized for the observation of terrestrial objects.