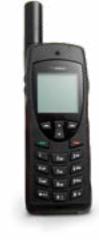

# COMMUNICATIONS

# IRIDIUM HANDSET DFS3179

The iridium handset satellite phone is compact, lightweight, and easy to use, with industrial-grade ruggedness. You can enjoy your handset ANYWHERE on the globe.