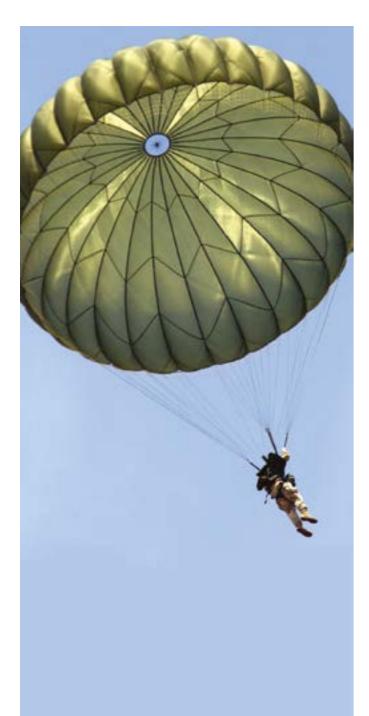

#### PARACHUTE

#### DFS4042

The parachute is steerable with anti-inversion netting. Minimum air passes through the material enabling a slower than normal descent and softer landing. Used during higher field elevations or descending with heavy payloads.