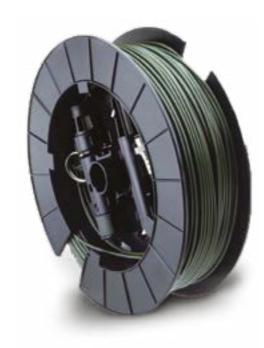

### **CAMOUFLAGE KIT**

#### DFS4030

Camouflage is used for concealment and disguise, to minimize the detection or identification of troops, weapons, equipment and installations, includes taking advantage of the immediate environment as well as using natural and artificial materials.

The kit includes:

▶ Camouflage net ▶ Hammer: 1 (2m x 4m): 1 → Canvas (2m x 4m): 1

▶ Secateurs: 2 ▶ Insulating tape: 5

▶ Glue spray: 5 ▶ Soil bag: 5

▶ S.P. pipe: 5 S.O.F. brush: 2

▶ Shovel: 2 ▶ Wire: 10

▶ Hard brush: 2 ▶ Strings: 5

▶ Aluminum rods:10

Develop & design unique solutions for:

▶ Combat

▶ Personnel

▶ Vehicle

▶ Sensors & Cameras

Worn at night the camouflage suit makes the wearer invisible to the naked eye. Fire redundant.

Optional thermal protection.