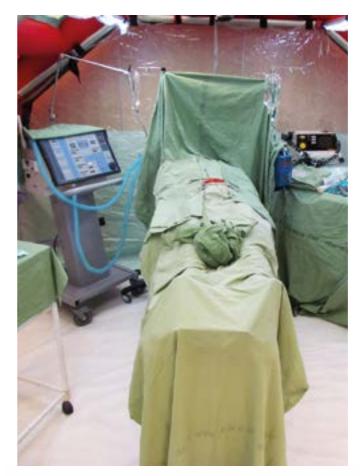

#### MEDICAL TENT DFS4116

The medical tent is used for a wide variety of medical applications, from lifesaving surgical procedures in the field to mobile emergency or disasters situations. Various modes of operation are available according to client-specific needs: indoor & out, single or several units (separated or combined together), fast deployment or standby.

#### FIELD HOSPITAL

#### DFS4117

The field hospital comprises several ISO 1 C container modules. Based upon the customers requirements, the following modules may be built:

- ▶ Surgery preparation room.
- ▶ Sterilization room.
- ▶ Surgery.
- Intensive care unit.
- ▶ X-ray room.
- ▶CT room.
- Dental care room.
- ▶ Pharmacy.
- A ward block located in the tents may be added to the field hospital.