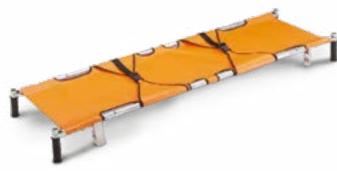

### ▶ 8 FOLD STRETCHER

#### **DFS4118**

Ideal Battlefield Stretcher:

- ▶ Weighs less than 5kg
- Fits into a backpack case.
- ▶ Easily stored in facilities, vehicles and helicopters.