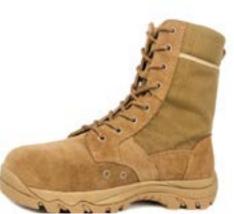

# **BOOTS**

# DIFFERENT BOOTS

#### DFS20771X

Standard leather boots with leather good year welt, water proof, panama sole or mutiple color patterns. Everything is possible. Choose your activity field and we will provide you the correct boot for it.