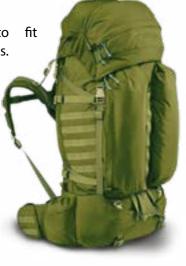

quire maximum finger dexterity.



DRESS GLOVES DFS4180



### FINGERLESS GLOVES DFS4181

Fingerless gloves allow the wearer to move about freely while keeping in warmth.



# WATER SOLUTIONS



# **DUFFEL BAG**

DFS4046

Top loading duffel bag with snap hook closure.



### A.L.I.C.E. FRAME

Programmed flex pattern. Allowing natural and fluid movement of the upper body. The saved angular momentum protects the back.



#### DFS4047

#### ▶ 25L RESERVOIR

DFS4052

The 25L reservoir eliminates the need for inefficient jerry cans in the field.



### PERSONAL WATER **RESERVOIR 3L**

DFS4053

Includes hydro-link modular connection system with positive shut off hydrolock exterior fill port for filling up on the go.



#### **BACKPACK DFS4048**

Fully adjustable to fit different sized objects.



#### **EQUIPMENT BAG** DFS4049

Designed to carry infantry gear. Made of 1000 denier, water resistant. Heavy duty zippers and removable nylon web strap.



# **WATER FILTER**



#### ▶ 3L RESERVOIR WITH STORAGE DFS4055

Closed cell insulation neoprene tube cover keeps water cool or warm for hours.



### ▶ BACKPACK WITH RESERVOIR

DFS4051

loaded Can be up with 200L of gear and up to 3L water.



#### PERSONAL BAG DFS4050

Fully adjustable to fit different sized objects.



### **WATER PURIFIER**

DFS4056

Chemical-free water treatment solution. Uses ultraviolet light to destroy waterborne microbes. Without any chemical taste, smell or side effects.



### ▶ 1.5L RESERVOIR

DFS4057



MILITARY AND POLICE EQUIPMENT

# PERSONAL GEAR



#### **BALLISTIC GOGGLES**

#### DFS2083

Lightweight