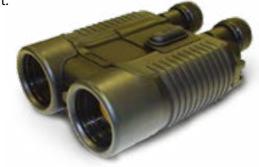

# LONG RANGE BINOCULARS DFS3118

Resilient, waterproof, shock resistant and rubber armored binoculars. Although light enough to be held. A tripod mount is included.