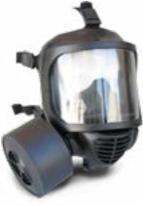

# TPM 46 DFS3046

Full unobstructed vision panoramic face shield. Voice diaphragm to facilitate voice communication.