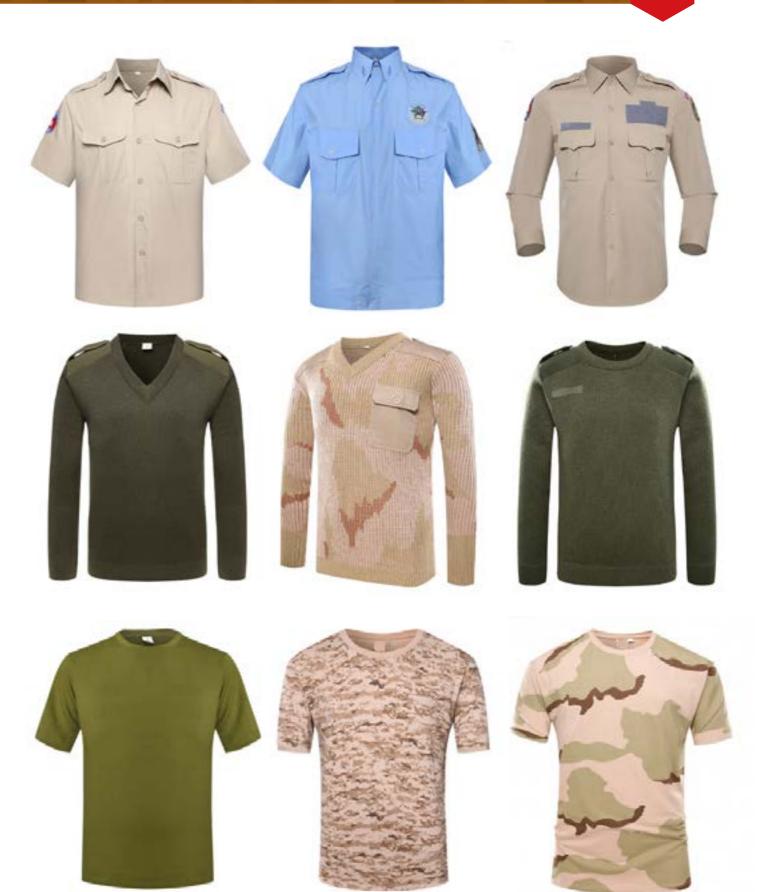

# MILITARY UNIFORMS IN DIFFERENT PATTENS AND STYLES

DFS4058X

Two-piece military uniform made of breathable fabric. Available in various colors, according to customer request. Shirts, Pullover and T-Shirts are available in any color requested.

### T-SHIRT

#### DFS4068