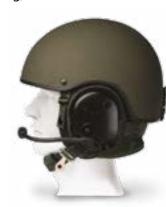

### ARMY HEADSET

#### DFS4188

Swivel earpiece is attached to the helmet clip. Noise cancelling, attached to the chin strap.