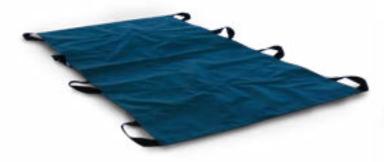

client-specific needs: indoor & out, single or several units (separated or combined together), fast deployment or standby.



#### FIELD HOSPITAL

#### DFS4117

The field hospital comprises several ISO 1 C container modules. Based upon the customers requirements, the following modules may be built:

- ▶ Surgery preparation room.
- ▶ Sterilization room.
- ▶ Surgery.
- Intensive care unit.
- ▶ X-ray room.
- ▶CT room.
- Dental care room.
- ▶ Pharmacy.
- A ward block located in the tents may be added to the field hospital.







# MEDICAL & RESCUE



### ▶ 8 FOLD STRETCHER

#### **DFS4118**

Ideal Battlefield Stretcher:

- ▶ Weighs less than 5kg
- Fits into a backpack case.
- ▶ Easily stored in facilities, vehicles and helicopters.



# STRETCHER HOLDERS DFS4120



# SOFT STRETCHER DFS4197



#### **▶** EMERGENCY CONTAINER

#### DFS4119

Mobile and modular material handling crates for smart equipment handling. Provides a necessary rapid deployment tool and methodology for material and equipment handling in the field.



# COMPACT FOLDING STRETCHER

#### DFS4114

8 Fold, lightweight. Easy to use and can be stored in facilities, vehicles & helicopters.



#### ► PARAMEDIC FIELD BAG

#### **DFS4198**

A professional medical bag, which meets the needs of the most advanced paramedic. Adjustable for all medical field requirements.



# DROP LEG AID KIT

Can be worn on the leg or attached to a MOLLE style vest. All kits can also be custom packed to meet your specific mission requirements.



# MEDIC FIRST AID KIT DFS4115

Assorted types of medical bandages and medical aids.



# EME