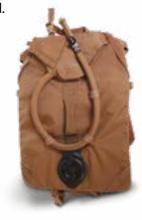

### PERSONAL WATER **RESERVOIR 3L**

DFS4053

Includes hydro-link modular connection system with positive shut off hydrolock exterior fill port for filling up on the go.