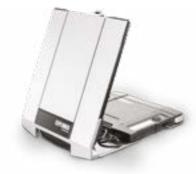

# COMMUNICATIONS

# BGAN LAND/VEHICLE SATELLITES

#### DFS4209

Provides simultaneous voice and broadband data communications globally from lightweight satellite terminals. Connect the BGAN terminal to a portable device to access the internet for web browsing, email, or streaming IP rates to meet all your data, voice and video needs.