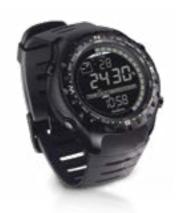

# ALTITRACK ALTIMETER

#### DFS4301

Withstands extreme variables in both heat or cold conditions