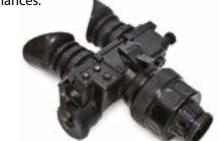

# NIGHT VISION GOGGLES DFS3121

The most widely recognized and dependable U.S. Military night vision goggle system available. Combat proven with rugged, ergonomic design. Thermal technology can be incorporated.