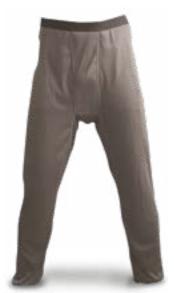

### LONG UNDERWEAR DFS4071

Maximum thermal regulation, from waist to ankle. Brushed cold gear fabric and a performance waistband, enhance comfort.

**TOWELS** 

**DFS4067** 