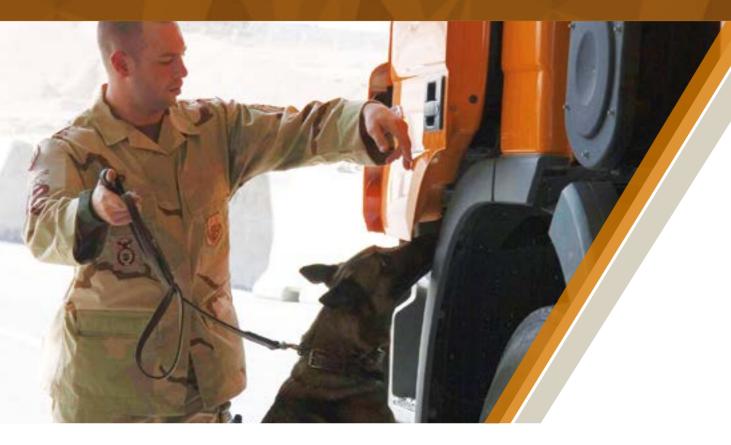

#### **EXPLOSIVE DETECTION DOGS**

Displays a passive response to indicate explosives sitting / lying or in an active way: barking.

- Detects explosive compounds, including ammunition and firearms (inc. people carrying explosives) on buses, trains, planes, etc.
- Trained to be non-aggressive to strangers and behave passively in populated areas such as train stations, airports, etc.
- Trained to mark their findings in an active or passive way.
- ▶ Trained to detect explosive charges in different terrains and environments.