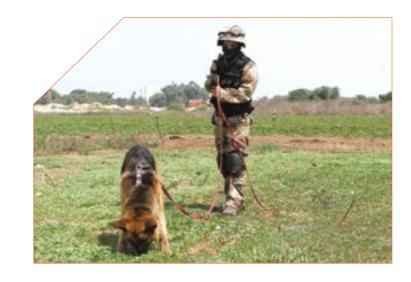

### TRACKING DOGS

A "tracking" dog follows the scent trail left behind by a person or animal.

Ideal for Police Patrol Forces, Security Teams and Police Detectives.

The Tracking dogs are trained to:

- ▶ Assist handlers in tracking missing persons, suspects or lost items.
- → Track through various terrains, following tracks made several hours before.
- ▶ Trained to locate any clues on the way.