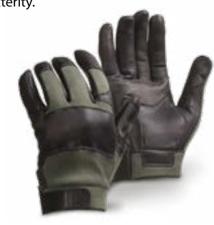

# **GLOVES**

BERET

**DFS4060** 

► HELMET COVER DFS4062

High quality for military, exploring and outdoor use.

**BOONIE HAT** 

DFS4064

Complete with chin strap - protects the face and the nape from the sun.

### COLD WEATHER GLOVES

DFS4080

Wind and water resistant ideal for military use.

### IMPACT GLOVES DFS4081

Fast roping gloves suitable for combat operations.

NOMEX GLOVES **DFS4083** 

Constructed with a 100% Nomex.