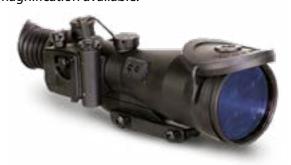

### NIGHT VISION RIFLE SCOPE X4 OR X6 DFS2027

Provides exceptional quality image resolution under varying light conditions. The scope is easy to service and maintain. X4 or X6 powerful magnification available.