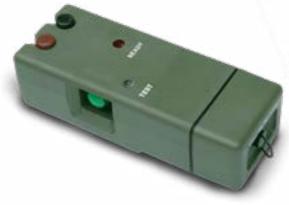

#### LIE DETECTOR

#### DFS8052

Applications: Interrogation.

Real-time intelligence gathering & suspect interrogation in combat zones. Agents and informers reliability test.

System Highlights

- ▶ Rapid interrogation process
- ▶ Fully automated
- ▶ Multi lingual system
- Dynamic and Adjustable
- ▶ Easy to use