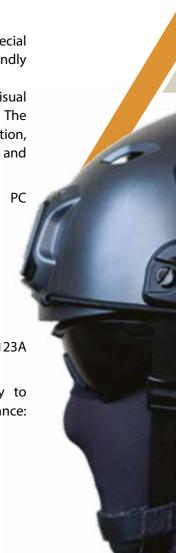

### TACTICAL HELMET

#### **DFS4200**

Lightweight and multi-impact with ventilated line. Impact pads and comfort foam that is not affected by temperature, altitude or moisture.

# ADDITIONAL PROTECTION FOR TACTICAL HELMET DFS4111

Protection against 7.62 round.