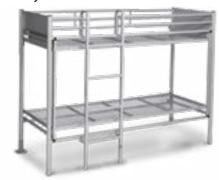

#### **BUNK BED**

#### DFS4143

Designed to be assembled within seconds single handedly.