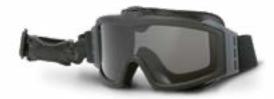

#### **VENTILATED GOGGLES**

#### **DFS4086**

Goggles with 2-speed fan utilizes micro-rotor technology to eliminate fogging in only seconds. Designed for Infantry, S.W.A.T. and Special Forces.