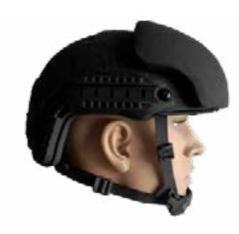

### **BALLISTIC HELMET**

#### DFS2136

Delta Forces offers a range of helmet options to suit your mission needs, with varying weights and protection levels.