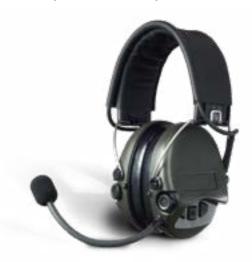

# **SUPREME HEADSET**

#### DFS4172

Designed to be connected to a push-to-talk system and a communication radio. Waterproof microphone and loudspeakers.