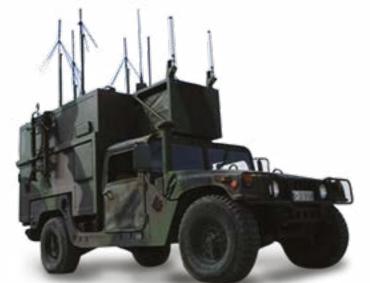

### ► ELECTRONIC WARFARE JAMMING VEHICLE

#### **DFS4109**

The RCJ HF-VHF-UHF, high power jammer is designed to block FM communication. system operates on a microprocessor for DDS programming, using mixed signals for maximum jamming efficiency. Each unique noise signal creates a "firewall" between the transmitter and receiver, and allows a selective jamming area through Broadband Directional Antennas that can be used with long wire and Omni directional antennas for 360° jamming.