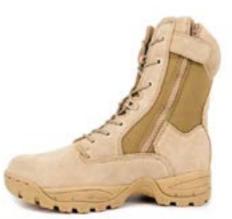

# **BOOTS**

# DIFFERENT BOOTS

#### DFS20771X

Standard leather boots with leather good year welt, water proof, panama sole or mutiple color patterns. Everything is possible. Choose your activity field and we will provide you the correct boot for it.