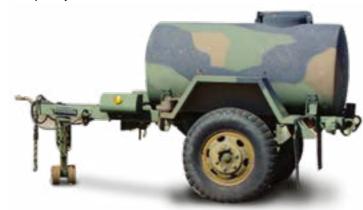

*



#### SQUAD TENT

#### **DFS4135**

Accommodates 12 soldiers. Easy to assemble and waterproof.



### ► RIDGE TENT **DFS4137**

Accommodates up to 4 soldiers.



### SHOWER PLATFORM

#### DFS4142

This mobile shower platform is used as a modular sanitary system in the field. Mounted on a platform for easy transport.



#### **► MODULAR DIVISION TENT**

#### DFS4136

Multi-purpose tent used as a storage, hospital, command tent etc. Ideal for use in extreme weather conditions.



### NYLON TOILET TENT

DFS4147



### **EXTREME WEATHER SLEEPING BAG**

#### DFS4140

Light-weight, small pack size, waterproof outer nylon with hood.



#### **BUNK BED**

#### DFS4143

Designed to be assembled within seconds single handedly.



# **▶** WATER TANK TRAILER

DFS4145

Capacity: 200L, 300L, 500L.



### **COOKING TRAILER**



### FIELD TABLE

DFS4149



### SINK SYSTEM

DFS4151

Available in different sizes & models.



# LOGISTIC TRAILER

**DFS4138** 



# WEAPON ACCESSORIES



### MULTI-COLOR LED FLASHLIGHT DFS3150

Waterproof up to 20 meters. Works at temperature from 50-60 degrees Celsius.



#### PERSONAL FLASH LIGHT DFS4124





### PORTABLE 360 LIGHTING AREA DFS1081

Portable, lightweight, and rechargeable LED used to provide a powerful 360° scene light.



#### **▶** GLOWPAD DFS4195



### ▶ STICK LIGHTS

DFS4161



### ILLUMINATION TRAILER WITH **GENERATOR**

DFS4162

Provides high illumination output for large areas. The trailer has a powerful diesel engine enabling long periods of operation.



### **TLG**

**DFS3167** 

Meets MILSPEC standards,

devices to engage enemy t