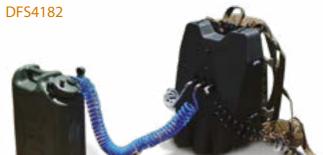

#### ▶ 25L RESERVOIR

DFS4052

The 25L reservoir eliminates the need for inefficient jerry cans in the field.