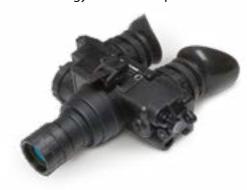

# NIGHT VISION GOGGLES DFS3121

The most widely recognized and dependable U.S. Military night vision goggle system available. Combat proven with rugged, ergonomic design. Thermal technology can be incorporated.