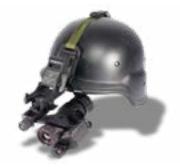

# NIGHT VISION MONOCULAR DFS3119

The night vision monocular is equipped with manual variable gain control so that the image brightness level can be selected by the user.