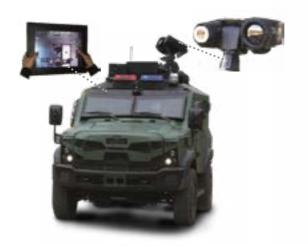

#### DFS4304

Designed and equipped to gather and analyze audio-visual intelligence from multiple sources, in real-time.