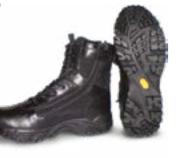

### TACTICAL BOOTS

#### **DFS2077**

Designed for speed and mobility, with airflow channels and extra cushioning.