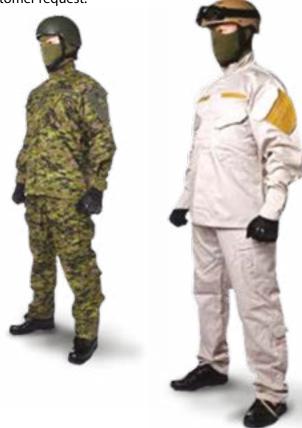

# MILITARY UNIFORMS IN DIFFERENT PATTENS AND STYLES

Two-piece military uniform made of breathable fabric. Available in various colors, according to customer request.

24

Two-piece military uniform made of breathable fabric. Perfectly manufactured for daily use.

# MILITARY UNIFORMS IN DIFFERENT PATTENS AND STYLES

DFS4058X

Two-piece military uniform made of breathable fabric. Available in various colors, according to customer request. Shirts, Pullover and T-Shirts are available in any color requested.