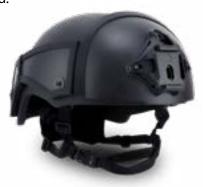

# ENHANCED BALLISTIC COMBAT HELMET

#### DFS4183

The enhanced combat helmet's (ECH) shell is made of an ultra-high-molecular-weight polyethylene (UHMWPE) material. Additional devices may be attached.