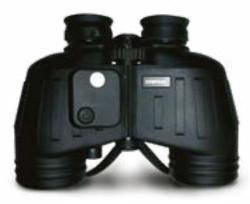

### COMPASS BINOCULARS

**DFS3116** 

Impressive light transmission for surveillance, navigation & other low-light applications.