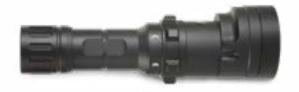

### NIGHT VISION RIFLE SCOPE X4 OR X6 DFS2027

Provides exceptional quality image resolution under varying light conditions. The scope is easy to service and maintain. X4 or X6 powerful magnification available.