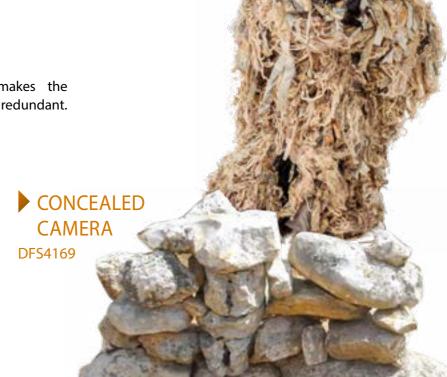

### ► SNIPING CAMOUFLAGE KIT

#### DFS4166

A perfect solution for blending in with the surroundings to breakup the distinctive human shape.