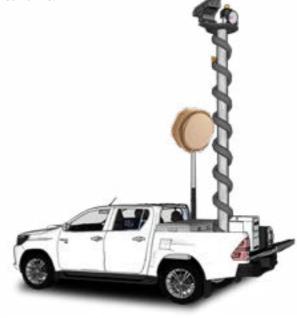

### FAST DEPLOYMENT **OBSERVATION WIRELESS SYSTEM**

#### **DFS2007**

Ideal for observational operations in remote enemy territories and rural areas where a car or balloon cannot be deployed.