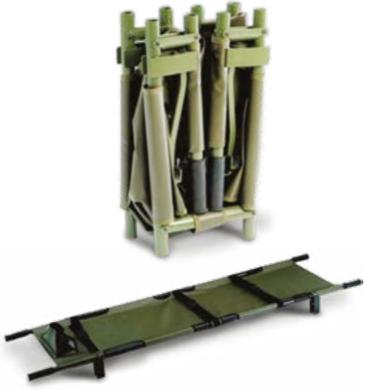

# COMPACT FOLDING STRETCHER

#### DFS4114

8 Fold, lightweight. Easy to use and can be stored in facilities, vehicles & helicopters.