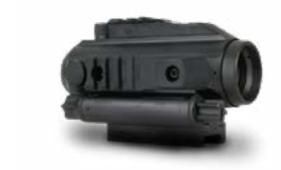

# THERMAL SIGHT

High-end thermal sight is an innovative highprecision all-terrain weapon sighting system. It combines sophisticated technologies to create a clear and distinct thermal image.