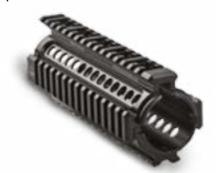

# RAIL SYSTEM

**DFS2132** 

Allows user to customize the gun with equipment for a specific missions.