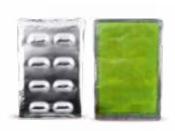

TENT

DFS4147



### **EXTREME WEATHER SLEEPING BAG**

#### DFS4140

Light-weight, small pack size, waterproof outer nylon with hood.



#### **BUNK BED**

#### DFS4143

Designed to be assembled within seconds single handedly.



# **▶** WATER TANK TRAILER

DFS4145

Capacity: 200L, 300L, 500L.



### **COOKING TRAILER**



### FIELD TABLE

DFS4149



### SINK SYSTEM

DFS4151

Available in different sizes & models.



# LOGISTIC TRAILER

**DFS4138** 



# WEAPON ACCESSORIES



### MULTI-COLOR LED FLASHLIGHT DFS3150

Waterproof up to 20 meters. Works at temperature from 50-60 degrees Celsius.



#### PERSONAL FLASH LIGHT DFS4124





### PORTABLE 360 LIGHTING AREA DFS1081

Portable, lightweight, and rechargeable LED used to provide a powerful 360° scene light.



#### **▶** GLOWPAD DFS4195



### ▶ STICK LIGHTS

DFS4161



### ILLUMINATION TRAILER WITH **GENERATOR**

DFS4162

Provides high illumination output for large areas. The trailer has a powerful diesel engine enabling long periods of operation.



### **TLG**

**DFS3167** 

Meets MILSPEC standards,

devices to engage enemy targets at night. The TLG is a dual beam, weapon mounted. IR and red aiming laser activated by two integral On/Off switches or by a remote pressure switch.

Designed to be used with (or without) night vision



# **SILENCER**

DFS4132



# RAIL SYSTEM

**DFS2132** 

Allows user to customize the gun with equipment for a specific missions.



#### TL6 PRO

**DFS1078** 

TL6 PRO is a mountable, shatterproof, and waterproof tactical LED flashlight that will light your way.



#### **POLYMER MAGAZINE**

D