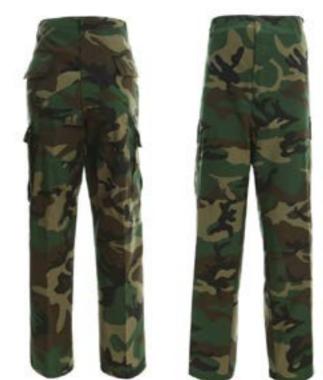

# MILITARY UNIFORMS IN DIFFERENT PATTENS AND STYLES

Two-piece military uniform made of breathable fabric. Available in various colors, according to customer request.

24

Two-piece military uniform made of breathable fabric. Perfectly manufactured for daily use.

# MILITARY UNIFORMS IN DIFFERENT PATTENS AND STYLES

DFS4058X

Two-piece military uniform made of breathable fabric. Available in various colors, according to customer request. Shirts, Pullover and T-Shirts are available in any color requested.

### COMBAT MILITARY UNIFORM

#### DFS4058

Two-piece military uniform made of breathable fabric. Available in various colors, according to customer request.