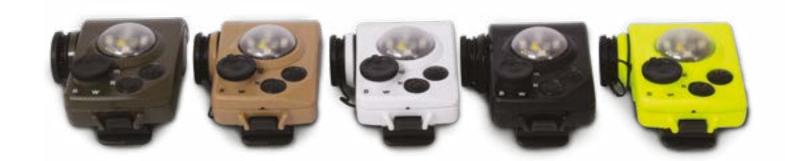

# ▶ TL5 PRO IR & VISIBLE BEACON

#### **DFS3166**

The TL5 PRO was developed in collaboration with special forces and military experts, to detect and identify friendly forces in enemy territory.

Signaling the soldier by infra-red or by using visual illumination that may prevent friendly fire situation. The TL5 PRO may be used as a personal flashlight. In addition, the TL5 PRO personal marker is easy to activate and operate.

Made of PA (Nylon) + 30% GF (Glass Filled) and PC (Polycarbonate).

IP53 compatible: splash resistant, O-ring sealed.

Fits Standard picatinny rail.

4 Circular infrared LED's (830 nm).

Centre high power colored LED: white/blue/red.

Dimensions (mm): 60w x 33h x 80l.

90Gr. without battery.

Operates on a single 3V lithium CR123 battery, GPCR123A (recommended)/1 x AA.

In IR and visible mode the TL5 PRO allows visibility to be increased or decreased to the following distance: 100/300/800/1500 meters.

Impact Proofing: compliance with MIL-STD 810.

#### THE KIT INCLUDES:

1 x TL5 PRO.

1 x Helmet mount.

1 x Vest mount.