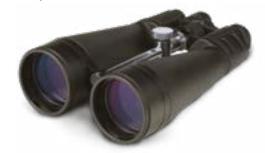

# LONG RANGE BINOCULARS DFS3118

Resilient, waterproof, shock resistant and rubber armored binoculars. Although light enough to be held. A tripod mount is included.