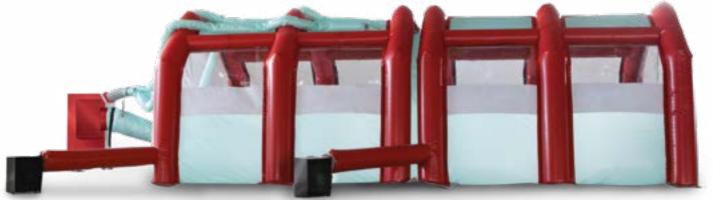

#### COMMAND & CONTROL TENT **DFS2118**

Enables the joint force commander to set up a temporary, self-contained, self powered, computer network-enabled headquarters.