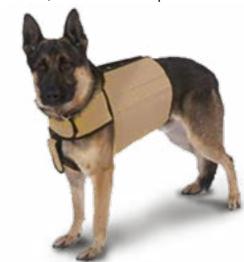

# ▶ K9 COOLING VEST

#### DFS7001

- ▶ Constant temperature when charged
- ▶ Cooling duration: 2 hours
- ▶ Washable, removable cool packs.