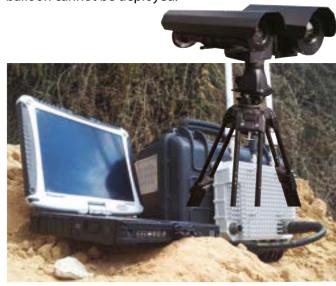

### FAST DEPLOYMENT **OBSERVATION WIRELESS SYSTEM**

#### **DFS2007**

Ideal for observational operations in remote enemy territories and rural areas where a car or balloon cannot be deployed.