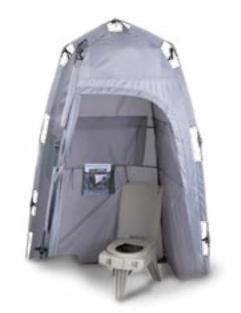

lyze audio-visual intelligence from multiple sources, in real-time.



### FAST DEPLOYMENT **OBSERVATION WIRELESS SYSTEM**

#### **DFS2007**

Ideal for observational operations in remote enemy territories and rural areas where a car or balloon cannot be deployed.



# **LOGISTICS**



#### SQUAD TENT

#### **DFS4135**

Accommodates 12 soldiers. Easy to assemble and waterproof.



### ► RIDGE TENT **DFS4137**

Accommodates up to 4 soldiers.



### SHOWER PLATFORM

#### DFS4142

This mobile shower platform is used as a modular sanitary system in the field. Mounted on a platform for easy transport.



#### **► MODULAR DIVISION TENT**

#### DFS4136

Multi-purpose tent used as a storage, hospital, command tent etc. Ideal for use in extreme weather conditions.



### NYLON TOILET TENT

DFS4147



### **EXTREME WEATHER SLEEPING BAG**

#### DFS4140

Light-weight, small pack size, waterproof outer nylon with hood.



#### **BUNK BED**

#### DFS4143

Designed to be assembled within seconds single handedly.



# **▶** WATER TANK TRAILER

DFS4145

Capacity: 200L, 300L, 500L.



### **COOKING TRAILER**



### FIELD TABLE

DFS4149



### SINK SYSTEM

DFS4151

Available in different sizes & models.



# LOGISTIC TRAILER

**DFS4138** 



# WEAPON ACCESSORIES



### MULTI-COLOR LED FLASHLIGHT DFS3150

Waterproof up to 20 meters. Works at temperature from 50-60 degrees Celsius.



#### PERSONAL FLASH LIGHT DFS4124





### PORTABLE 360 LIGHTING AREA DFS1081

Portable, lightweight, and rechargeable LED used to provide a powerful 360° scene light.



#### **▶** GLOWPAD DFS4195



### ▶ STICK L