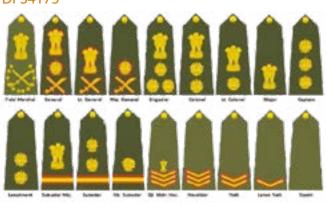

# **DRESS UNIFORMS**



### COMBAT MILITARY UNIFORM

#### DFS4058

Two-piece military uniform made of breathable fabric. Available in various colors, according to customer request.



# COMBAT MILITARY BELT

#### DFS4199

Maximum compatibility to field condition.





### TACTICAL BOOTS

#### **DFS2077**

Designed for speed and mobility, with airflow channels and extra cushioning.



# TACTICAL BREATHING SHIRT/PANTS

#### DFS2074/ DFS2075

Highly breathable FR combat shirt and pants designed for Special Operations, International Forces, and Special Response Teams.





### DESERT BOOTS

#### DFS4059

Designed for hot climates the desert boots are padded to suit extreme desert weather.



#### **DRESS UNIFORM**

#### DFS4173







# **EPAULET** DFS4174





DFS4176



# INSIGNIA

DFS4175



# DRESS SHOES

DFS4177





BOOTS

# **BOOTS**



# DIFFERENT BOOTS

#### DFS20771X

Standard leather boots with leather good year welt, water proof, panama sole or mutiple color patterns. Everything is possible. Choose your activity field and we will provide you the correct boot for it.



















# **EXTREME WEATHER**



# ► THERMAL UNDERSHIRT

#### DFS4069

Ideal during high exertion and cold weather conditions. Ultra-lightweight insulating layer engineered for core temperature consistency.



### T-SHIRT

#### DFS4068



# PADDED COVERALL

#### DFS4074

Protects against extreme cold weather, maintains body temperature.



### SOFT SHELL SUIT DFS4077

Waterproof jacket and pants suit.



### LONG UNDERWEAR DFS4071

Maximum thermal regulation, from waist to ankle. Brushed cold