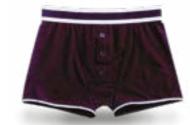

leather good year welt, water proof, panama sole or mutiple color patterns. Everything is possible. Choose your activity field and we will provide you the correct boot for it.



















# **EXTREME WEATHER**



# ► THERMAL UNDERSHIRT

#### DFS4069

Ideal during high exertion and cold weather conditions. Ultra-lightweight insulating layer engineered for core temperature consistency.



### T-SHIRT

#### DFS4068



# PADDED COVERALL

#### DFS4074

Protects against extreme cold weather, maintains body temperature.



### SOFT SHELL SUIT DFS4077

Waterproof jacket and pants suit.



### LONG UNDERWEAR DFS4071

Maximum thermal regulation, from waist to ankle. Brushed cold gear fabric and a performance waistband, enhance comfort.

**TOWELS** 

**DFS4067** 



# **UNDERWEAR**

DFS4070



### SPORT SHORTS

DFS4073



### **WOOL SOCKS**

DFS4072



### NYLON PONCHO DFS4076

Nylon Poncho with drawstrings and stoppers. Water repellent and windproof.



#### **▶** UNDER-HELMET COVER **DFS4078**

The Under-Helment Cover protects the head and the ears from the cold.



### RAIN COAT DFS4178

Front zipper 100% water repellent nylon Rain Coat with hood.



# COLD WEATHER PULLOVER

#### DFS4075

Made of wool, comfortable and warm. Can be worn over the uniforms.





# **GLOVES**



BERET

**DFS4060** 



► HELMET COVER DFS4062

High quality for military, exploring and outdoor use.





**BOONIE HAT** 

DFS4064

Complete with chin strap - protects the face and the nape from the sun.





ARMY CAP DFS4066

Protects the face and crown from the sun.





### COOLING MASK

DFS4179



N