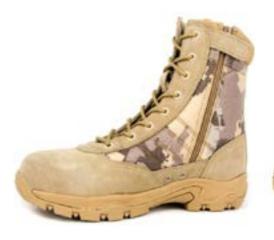

# **BOOTS**

# DIFFERENT BOOTS

#### DFS20771X

Standard leather boots with leather good year welt, water proof, panama sole or mutiple color patterns. Everything is possible. Choose your activity field and we will provide you the correct boot for it.