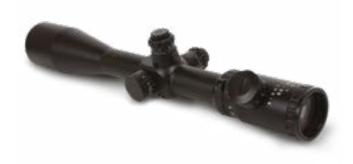

tion.



# COMBINED NIGHT & THERMAL VISION BINOCULAR

DFS4213

This binocular has a combination of thermal and high-sensitive night vision channels and is a highly effective tool both combined day and night observation in any climate or terrain.



# THERMAL MONOCULAR

DFZ220

High-end thermal monocular for all military needs. The high-precision all-terrain system combines the most sophisticated technologies to form a clear and distinct thermal image.



# THERMAL GOGGLES DFS2094

The thermal goggles made for all military needs and provide enhanced depth perception performances.



# **NIGHT SIGHTS**



# SCOPE X4-16 DFS2026



### SCOPE X5-25 DFS2028

The X5-25 provides a full 5x and a wide field of view. The scope features high elevation and windage ranges for bullet drop compensation.



# X1.5-6

The multi function combat day sight uses a revolutionary optical design that combines close combat & precision fire, and high efficiency for extended low light performance.



#### **TAROS**

#### DFS2086

The 4 prism scope is a compact "close quarters" optic. Waterproof and fog-proof. The scope features fully multi-coated lenses for bright seethrough capability.



# DAY SIGHT

Provides instant all-light capabilities. Battle proven, easy to use. Accurate and reliable.



RED-DOT SIGHT DFS3168



#### CLIP ON

#### DFS2029

The night vision unit is mounted in front of an existing scope to give the day scope night vision capability. Suitable for use with most commercial & military day sights.



# WEAPON MOUNTED MONOCULAR



LONG RANGE INFRA-RED SIGHT DFS4186



### NIGHT VISION