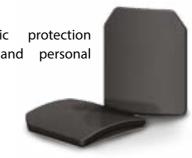

# CERAMIC BP PLATES

#### **DFS4103**

Lightweight ballistic protection for military use and personal protection.