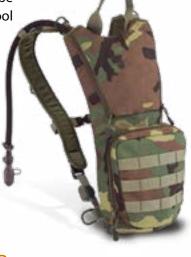

# TACTICAL VEST WITH 3L RESERVOIR

#### **DFS4098**

Fully integrated hands free hydration, rugged pouches and ergonomic comfort. Available in black & foliage green.