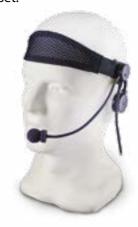

# MESH BANDED HEADSET DFS4204

Comfortable and flexible under-the-helmet, mesh headset.