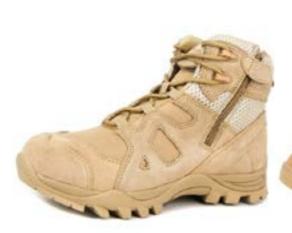

### TACTICAL BOOTS

#### **DFS2077**

Designed for speed and mobility, with airflow channels and extra cushioning.