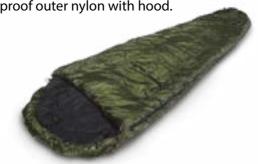

### **EXTREME WEATHER SLEEPING BAG**

#### DFS4140

Light-weight, small pack size, waterproof outer nylon with hood.