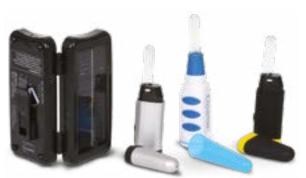

### MULTI-COLOR LED FLASHLIGHT DFS3150

Waterproof up to 20 meters. Works at temperature from 50-60 degrees Celsius.

#### PERSONAL FLASH LIGHT DFS4124

### PORTABLE 360 LIGHTING AREA DFS1081

Portable, lightweight, and rechargeable LED used to provide a powerful 360° scene light.

#### **▶** GLOWPAD DFS4195

### ▶ STICK LIGHTS

DFS4161