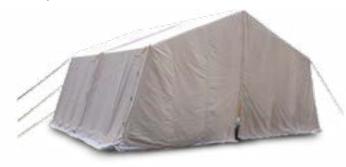

#### SQUAD TENT

#### **DFS4135**

Accommodates 12 soldiers. Easy to assemble and waterproof.