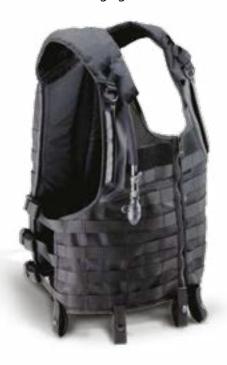

# MOLLE COMBAT VEST DFS4100

The vest is made of 2 separate parts (front, back). This structure enables the inserting of ballistic plates into each part for maximum protection.