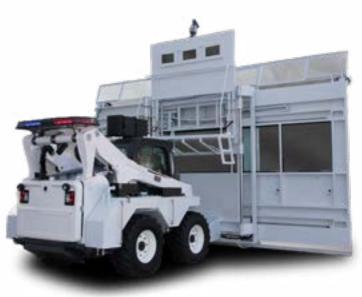

### RIOT CONTROL **BARRIER VEHICLE**

**DFS3000** 

Armored riot control vehicle with expandable crowd control barrier, easily deployed when necessary. Allows navigation through crowd.

The shield acts as protective gate a protective gate which can be lifted up to 3 meters, shielding control forces against violent riots and providing protection of up to 36 people and weapons.

### **ULTIMATE RIOT CONTROL VEHICLE**

DFS3003/ DFS3149

Riot control vehicles are built for non-lethal force during riots and are customized and designed according to client requirements.

WWW.DELTAFORCES.CH