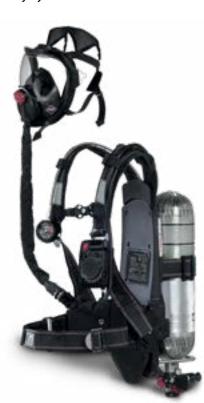

## OPEN BREATHING SYSTEM DFS2063

The open breathing system combines a protective mask with an advanced breathing apparatus to provide positive pressure for special operations. Developed to conquer unknown elements in threating scenarios, this is the most advanced CBRN respiratory system on the market.