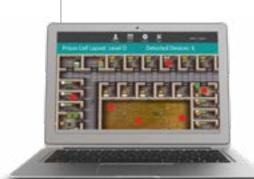

#### **DETECTION PLATFORM**

The detection platform is a technical surveillance counter measure solution, which enables organizations to identify and monitor a wide range of wireless transmitters, mobile phones, Wi-Fi devices, cameras and other RF transmitter devices.

The platform's solution ensures the integrity of secure areas and is suitable for deployment in critical facilities, government offices and prison. The detection solutions are based on passive detection and identify unauthorized communication without transmitting signals or causing interference to cell phone calls.

### **FEATURE HIGHLIGHTS**

- tremely weak signals without any loss in processing speed.
- Fast and Simple Operation: Intuitive user interface and navigation controls, suitable for use without reading the manual.
- the upgrade kit.
- Portable and Compact: Versatile and easy to carry unit with remote operation capabilities via a standard LAN interface.