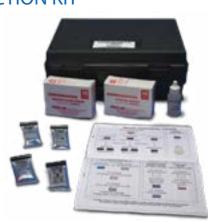

## FINGERPRINT KIT DFS3143

BLOOD DETECTION
DFS3144

## LIGHTENING KIT DFS3145

**EVIDENCE COLLECTION KIT** 

SPECIAL FORENSIC KIT

DRUGS/EXPLOSIVES DETECTION KIT

DFS3148

DELTA FORCES