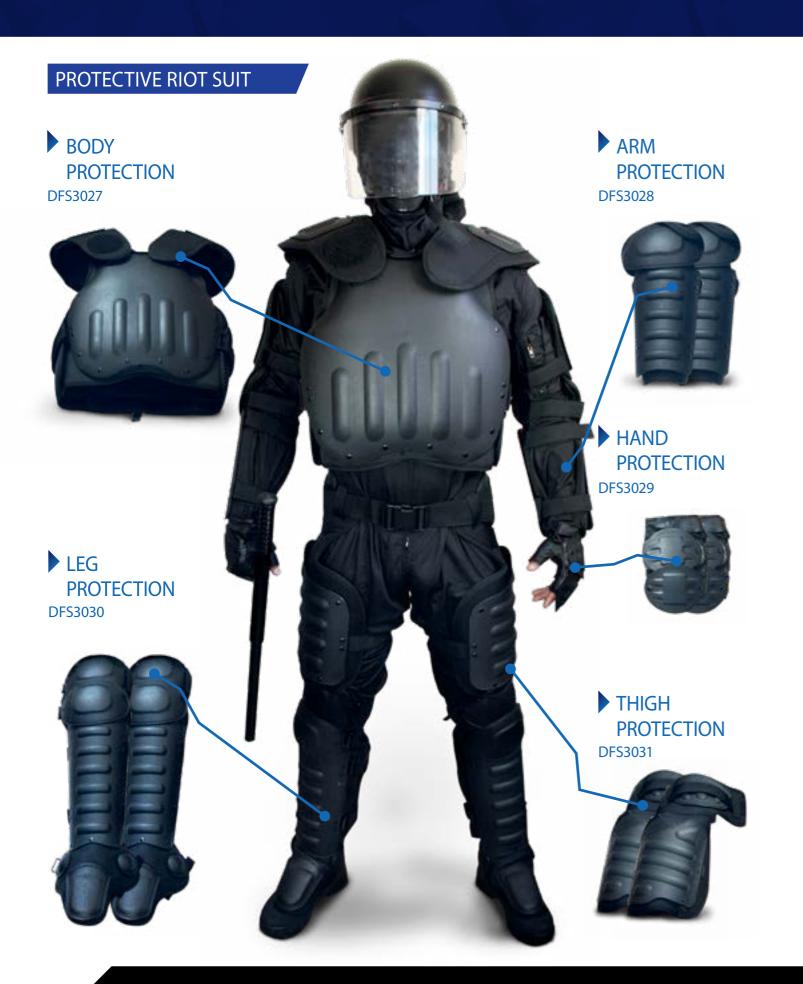

ocial network activity and online behavior for suspects in crowded areas.

### ► WATER RESTRAINT SYSTEM

DFS3004

A non-lethal, high-pressure water system, designed specifically for crowd control and dangerous inmate situations in correctional facilities.

## NON-LETHAL HAILING SYSTEM DFS3006

This high-powered acoustic system is used for mass notification and communication during emergency evacuations, rescue operations, hostage negotiations, training and more.





# ANTI-RIOT GRENADE LAUNCHER - 15/30 ROUND DFS3005 / DFS3199

High mobility with strong firing power, the launcher has the ability to fire many projectiles with a single percussion.

Caliber: 38mm & 40mm



MILITARY AND POLICE EQUIPMENT

WWW.DELTAFORCES.CH

## PROTECTIVE GEAR





## PROTECTIVE GEAR





## PROTECTIVE GEAR





### **ULTIMATE RIOT SUIT**



### **SHIELDS**



## RIOT HELMET DFS3037

Affordable riot protection helmet with a black scratch resistant finish and flip-up visor. Made of polycarbonate, the face shield is clear with an optical grade finish.



## RADIO AND CAMERA RIOT HELMET HEAD SET

**DFS3169** 



## DFS3044

High impact durable helmet provides protection to forehead and face. The helmet has a novel design, adopting ABS/PC material.

- Features include:
- ▶ Anti-impact & Anti-penetrate ability.
- ▶ Strong vibration-proof.
- ▶ Leak resistant.



## UNIVERSAL VISOR WITH WIRE SCREEN

#### **DFS3038**

Steel grid offers maximum protection during violent riots.



## BALLISTIC HELMET & ANTI-RIOT VISOR

DFS3040

Ballistic helmet conforming to level IIIA with anti riot visor.



## BALLISTI