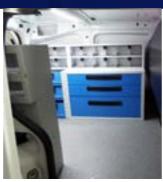

### FORENSIC VEHICLE

#### DFS

The Delta Forces Forensic vehicles are customized to meet the special requirements of the crime scene investigators. The vehicle enables the Forensic team to arrive at the crime scene, collect, analyze and document evidence gathered, on the spot, enabling them to preserve evidence and speed up the investigative process.