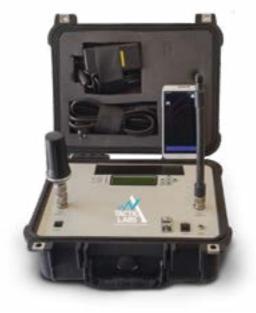

#### DFS5067

Private LTE Communication System provides a private wireless solution for areas where cellphone coverage is available, as well as areas where coverage is unavailable or nonexistent. Designed to serve as immediate cellphone coverage for security forces, the Private LTE Communication System is available as a small or medium carry case, as well as wheeled case.

Fully standalone operation capability, the Private LTE Communication System is simply operated and uses Advanced LTE MIMO radio technology as well as 3G/4G/WIFI back haul. The advanced access control system has a fully redundant system and allows the sending and receiving of voice, video and files. The Private LTE Communication System is an effective basis of communication between Law Enforcement, Emergency Services, and Municipal Authorities.