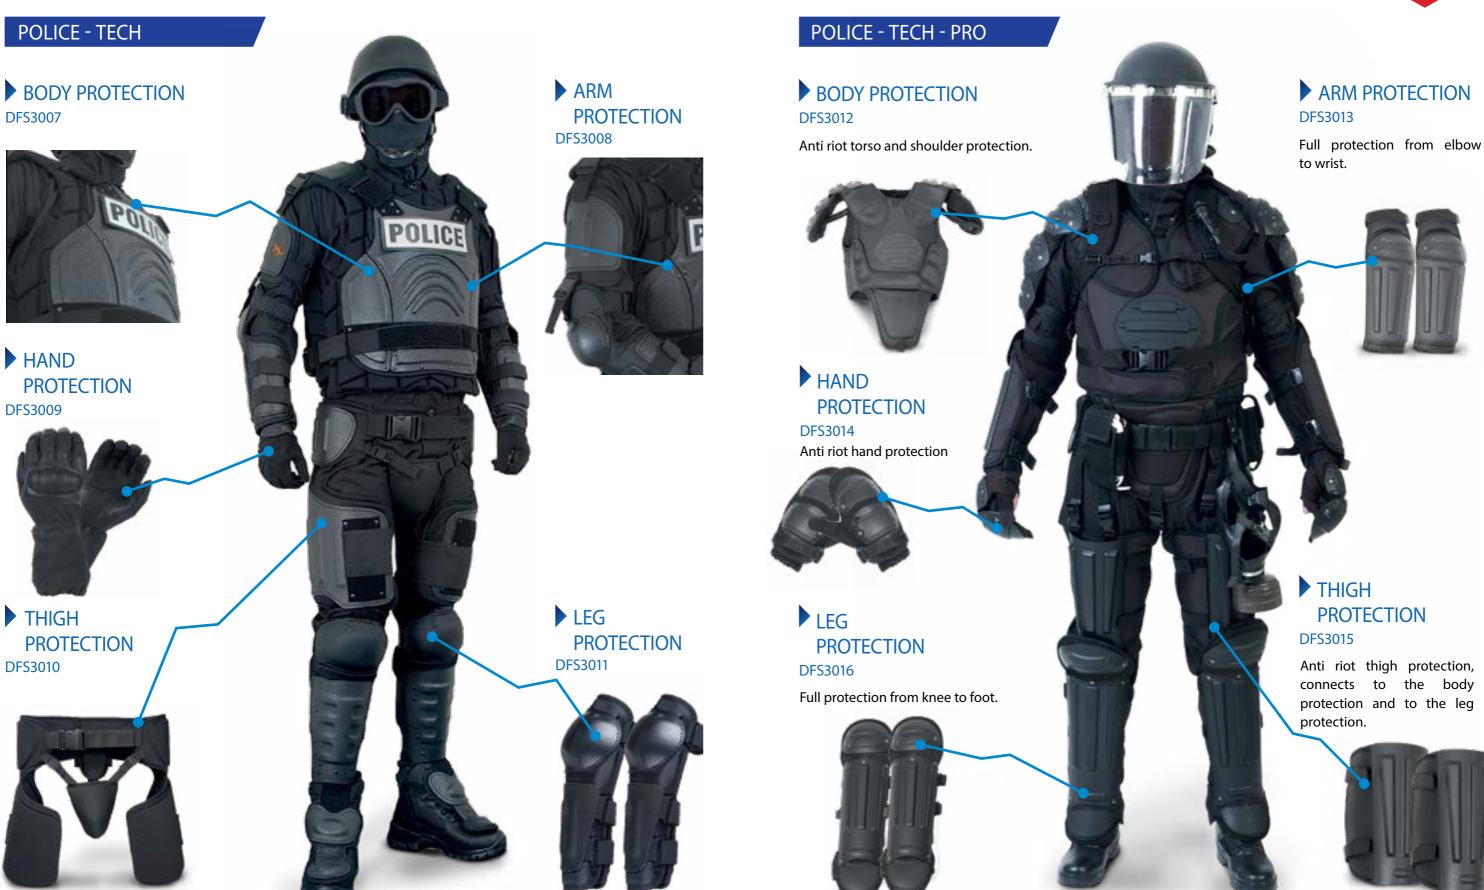

igence Analytics**

Analyse personal profiles, social network activity and online behavior for suspects in crowded areas.

### ► WATER RESTRAINT SYSTEM

DFS3004

A non-lethal, high-pressure water system, designed specifically for crowd control and dangerous inmate situations in correctional facilities.

## NON-LETHAL HAILING SYSTEM DFS3006

This high-powered acoustic system is used for mass notification and communication during emergency evacuations, rescue operations, hostage negotiations, training and more.





# ANTI-RIOT GRENADE LAUNCHER - 15/30 ROUND DFS3005 / DFS3199

High mobility with strong firing power, the launcher has the ability to fire many projectiles with a single percussion.

Caliber: 38mm & 40mm



MILITARY AND POLICE EQUIPMENT

WWW.DELTAFORCES.CH

## PROTECTIVE GEAR





## PROTECTIVE GEAR





## PROTECTIVE GEAR





### **ULTIMATE RIOT SUIT**



### **SHIELDS**



## RIOT HELMET DFS3037

Affordable riot protection helmet with a black scratch resistant finish and flip-up visor. Made of polycarbonate, the face shield is clear with an optical grade finish.



## RADIO AND CAMERA RIOT HELMET HEAD SET

**DFS3169** 



## DFS3044

High impact durable helmet provides protection to forehead and face. The helmet has a novel design, adopting ABS/PC material.

- Features include:
- ▶ Anti-impact & Anti-penetrate ability.
- ▶ Strong vibration-proof.
- ▶ Leak resistant.



## UNIVERSAL VISOR WITH WIRE SCREEN

#### **DFS3038**

Steel grid offers maximum protection during violent riots.



## BALLISTIC HELMET & ANTI-RIOT VISOR

DFS3040

Ballistic helmet conforming to