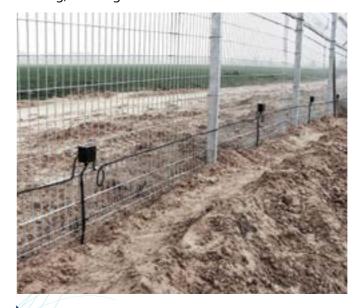

### **▶ VIBRATION SENSOR SYSTEM** DFS5059

Vibration sensor based smart fence solution solves complex intrusion scenarios including: climbing, cutting, sabotage and more. Easy and swift deployment on all fence types, walls and concertina coils.

### ▶ PERIMETER INTERCEPTION DFS5064

Cellular observation system that can detect, identify, locate and track cellular devices along any perimeter line. Ideal for small, unmanned and remote sites, connected to local or distanced C&C center. Can be operated as one controller, one sensor line, or multi sensors for long perimeter lines. All weather operation, zero maintenance.