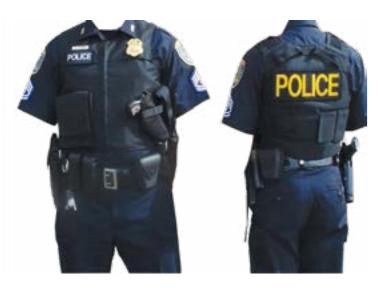

## UNIFORM DFS3084

A variety of traditional 5 crease, police-style uniforms. Available in a wide variety of materials, colors and patterns, according to customer specifications.

## PROTECTIVE BALLISTIC VEST DFS4111

The vest is complete with magazine pouches and provides protection to the upper body.

### **DUTY BELT DFS3090**

Tactical belt for patrol officers. Pouches for all acssesories such as: firearm, magazine, expandable baton, handcuffs etc.

HANDCUFFS POUCH DFS3091

TELESCOPIC BATON POUCH DFS3095