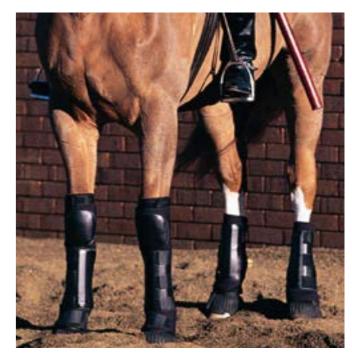

## HORSE TRANSPORTATION DFS3136

Horse transportation vehicle/trailer. Can be "tailor made" for the client needs.

HORSE PROTECTION DFS3138