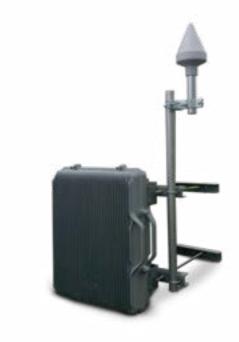

### ▶ PRIVATE LTE COMMUNICATION

#### DFS5067

Private LTE Communication System provides a private wireless solution for areas where cellphone coverage is available, as well as areas where coverage is unavailable or nonexistent. Designed to serve as immediate cellphone coverage for security forces, the Private LTE Communication System is available as a small or medium carry case, as well as wheeled case.

Fully standalone operation capability, the Private LTE Communication System is simply operated and uses Advanced LTE MIMO radio technology as well as 3G/4G/WIFI back haul. The advanced access control system has a fully redundant system and allows the sending and receiving of voice, video and files. The Private LTE Communication System is an effective basis of communication between Law Enforcement, Emergency Services, and Municipal Authorities.