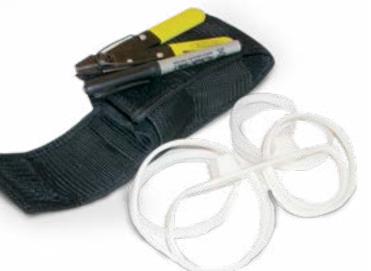

## PLASTIC RESTRAINT KIT DFS3109

The plastic restraint kit provides 2-loop disposable restraints, a durable web case, personal cutter, and marker.