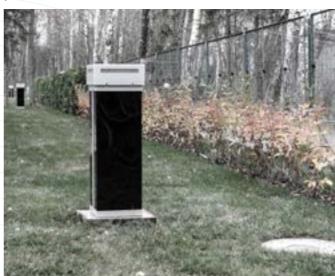

#### DFS5058

Seismic geoponic sensor system for underground protection. Answers complex underground intrusion scenarios, including: digging, tunneling, walking, crawling and more.

### IR & MW POLE SYSTEM DFS5062

Combined IR & microwave for virtual protection. Ideal for private residences as a 2nd line of detection. Tailor-made assimilation as lighting post.

### **▶ VIBRATION SENSOR SYSTEM** DFS5059

Vibration sensor based smart fence solution solves complex intrusion scenarios including: climbing, cutting, sabotage and more. Easy and swift deployment on all fence types, walls and concertina coils.