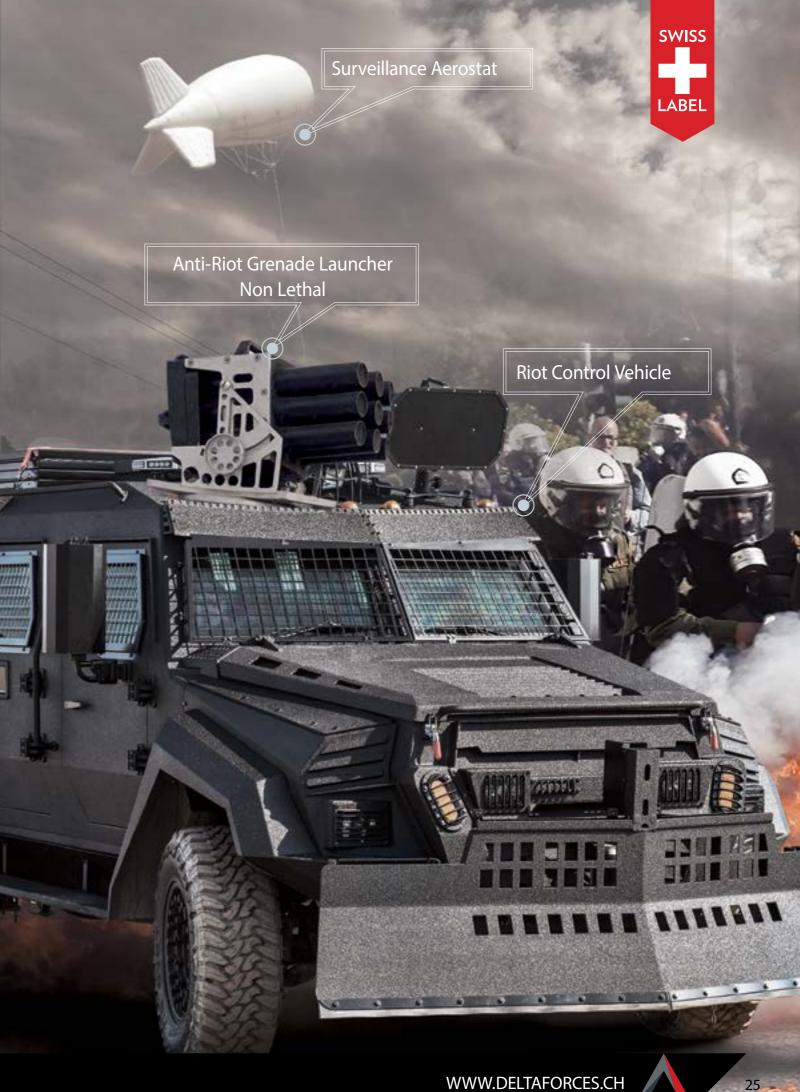

### ► SURVEILLANCE AEROSTAT

#### **DFS2005**

Balloon Observation System with Day/Night vision cameras with self stabilization and real-time video transmission.

- ▶ Target Aquisition
- → Border & Coastal Surveillance
- ▶ Intelligence
- → Search & Rescue
- ▶ Riot Control

# ANTI-RIOT GRENADE LAUNCHER - 15/30 ROUND DFS3005 / DFS3199

High mobility with strong firing power, the launcher has the ability to fire many projectiles with a single percussion.

Caliber: 38mm & 40mm

MILITARY AND POLICE EQUIPMENT