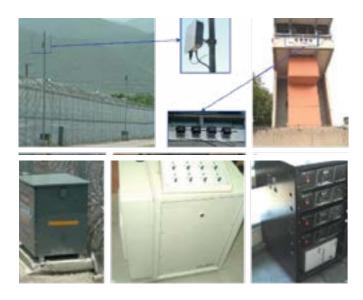

# SAFE CITY COMMUNICATIONS

### ▶ PRIVATE LTE COMMUNICATION

#### DFS5067

Private LTE Communication System provides a private wireless solution for areas where cellphone coverage is available, as well as areas where coverage is unavailable or nonexistent. Designed to serve as immediate cellphone coverage for security forces, the Private LTE Communication System is available as a small or medium carry case, as well as wheeled case.

Fully standalone operation capability, the Private LTE Communication System is simply operated and uses Advanced LTE MIMO radio technology as well as 3G/4G/WIFI back haul. The advanced access control system has a fully redundant system and allows the sending and receiving of voice, video and files. The Private LTE Communication System is an effective basis of communication between Law Enforcement, Emergency Services, and Municipal Authorities.