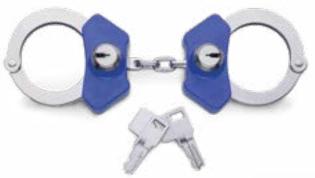

igh quality duralumin. Compact when closed, no obstruction of movement. Easily expandable and may be drawn out rapidly to full length.



### TELESCOPIC BATON WITH **FLASH LIGHT**

**DFS3101** 



### **BATON & TONFA**

Side handle baton. Made of polycarbonate.



### **WOODEN BATON DFS3102**



### TELESCOPIC BATON

**DFS3103** 

The solid steel telescopic expandable baton may be carried on a belt.



### TRAINING BATON

DFS3099

The training baton allows the dynamic simulation of street confrontations. A safe training environment may be maintained while allowing full contact strikes in a controlled setting.





## **ILLUMINATION**



## SPEED CUFFS DFS3104



### **HANDCUFFS**

DFS3105

Double hinged high security handcuffs with double lock feature.



## HIGH SECURITY CUFFS DFS3106





## HINGED HANDCUFFS DFS3107

Stainless high-grade steel.



## PLASTIC RESTRAINT KIT DFS3109

The plastic restraint kit provides 2-loop disposable restraints, a durable web case, personal cutter, and marker.



## MULTI-COLOR LED FLASHLIGHT

**DFS3150** 

Waterproof in a depth of 20 meters.

Works at temperature from -50 degree to 62 degree Celsius.



## PERSONAL FLASH LIGHT DFS4124

Tactical LED flashlight kit.



## 0

## BALLOON LIGHT DFS1079

Metal halide light, the output is five times more poweful than an equivalent traditional halogen light.



## HEAD MOUNTABLE FLASHLIGHT

DFS6003

Head lamp lighting system used for rescue activities.



## PORTABLE 360 LIGHTING AREA DFS1081

Provides a powerful 12 degree spotlight or a 360 degree scene light. Ideal for accident & crime scenes,