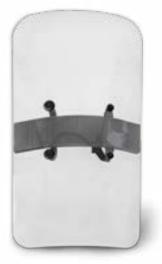

### **SHIELDS**

## LONG RIOT SHIELD DFS3049

Hand-held body shield with ergonomic features made of clear polycarbonate for clear view & rubber padded handles.

## DFS3051

Hand-held body shield with clear polycarbonate for clear view with rubber padded handles.

Option to connect the shields together to create a unified protective wall.