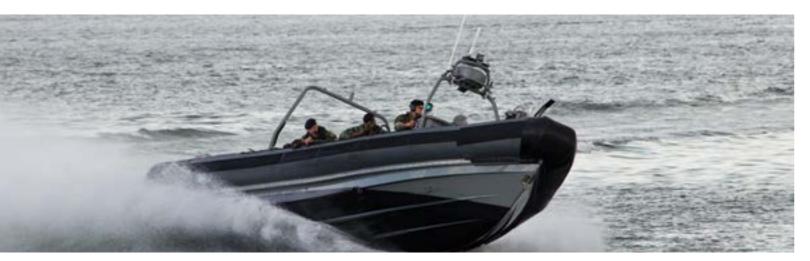

### ► RIGID-INFLATABLE BOAT (RIB) DFS2003

Lightweight, high performance, high capacity boat constructed with a solid shaped hull and flexible tubes at the gunwale. The inflatable collar allows the vessel to maintain buoyancy during bad weather conditions. The RIB is used as a work boat to support larger ships, shore facilities or lifeboat and military crafts as a patrol boat or to transport troops between vessels or ashore.