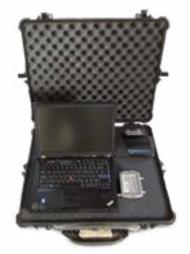

#### **DETECTION PLATFORM**

The detection platform is a technical surveillance counter measure solution, which enables organizations to identify and monitor a wide range of wireless transmitters, mobile phones, Wi-Fi devices, cameras and other RF transmitter devices.

The platform's solution ensures the integrity of secure areas and is suitable for deployment in critical facilities, government offices and prison. The detection solutions are based on passive detection and identify unauthorized communication without transmitting signals or causing interference to cell phone calls.