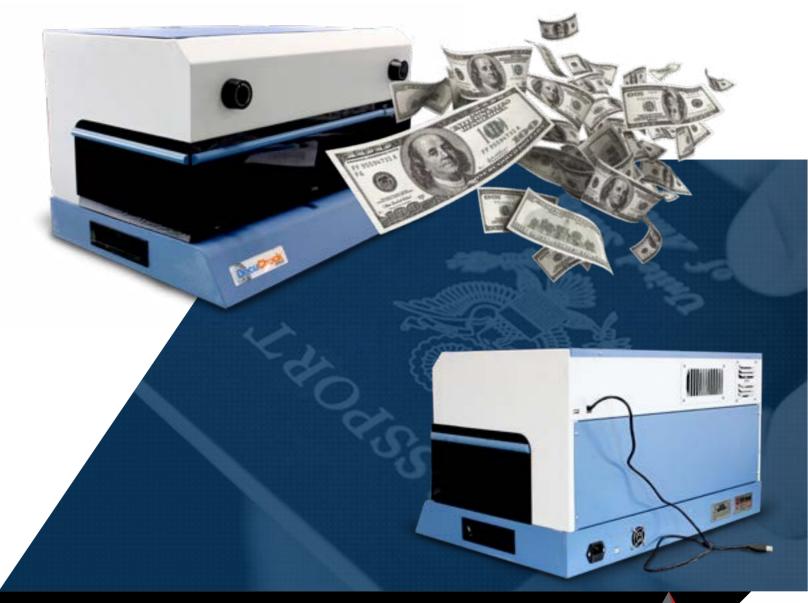

### DOCUCHECK

#### **DFS3301**

The Docucheck uses advanced software to analyze travel documents and currency for forgeries and alterations. This user-friendly tool allows the operator to evaluate an assortment of documents and banknotes in contrast to a database of 180 documents for comparison. The Docucheck functions include basic photo editing, image flip and producing negative images in order to quickly process and analyze images.

The Docucheck is built upon 13 different light sources installed via 32 lamps. The lamps are a combination of LED, halogen and fluorescent lights which reduce maintenance and longer usage time. The camera has a 32 time optic zoom with full High Definition (HD) resolution and 12 filter options.

Despite being intricately built, the Docucheck is cost-effective and greatly capable of authenticating documents and banknotes.

MILITARY AND POLICE EQUIPMENT WWW.DELTAFORCES.CH