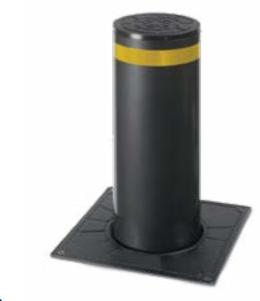

## HYDRAULIC BURIED BARRIER DFS3154

The barrier blocks the width of the road and stops access to all vehicle types.

## PNEUMATIC BOLLARDS DFS3153

The bollard is pneumatically operated. Designed to stop access to all vehicle types.