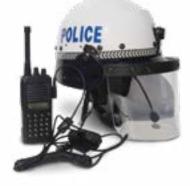

h-powered acoustic system is used for mass notification and communication during emergency evacuations, rescue operations, hostage negotiations, training and more.





# ANTI-RIOT GRENADE LAUNCHER - 15/30 ROUND DFS3005 / DFS3199

High mobility with strong firing power, the launcher has the ability to fire many projectiles with a single percussion.

Caliber: 38mm & 40mm



MILITARY AND POLICE EQUIPMENT

WWW.DELTAFORCES.CH

## PROTECTIVE GEAR





## PROTECTIVE GEAR





## PROTECTIVE GEAR





### **ULTIMATE RIOT SUIT**



### **SHIELDS**



## RIOT HELMET DFS3037

Affordable riot protection helmet with a black scratch resistant finish and flip-up visor. Made of polycarbonate, the face shield is clear with an optical grade finish.



## RADIO AND CAMERA RIOT HELMET HEAD SET

**DFS3169** 



## DFS3044

High impact durable helmet provides protection to forehead and face. The helmet has a novel design, adopting ABS/PC material.

- Features include:
- ▶ Anti-impact & Anti-penetrate ability.
- ▶ Strong vibration-proof.
- ▶ Leak resistant.



## UNIVERSAL VISOR WITH WIRE SCREEN

#### **DFS3038**

Steel grid offers maximum protection during violent riots.



## BALLISTIC HELMET & ANTI-RIOT VISOR

DFS3040

Ballistic helmet conforming to level IIIA with anti riot visor.



## BALLISTIC HELMET & VISOR DFS3042

Ballistic helmet conforming to level IIIA with ballistic visor.



## UNIVERSAL VISOR DFS3043

Universal fit face shield system that adapts to a wide range of helmets.



## LONG RIOT SHIELD DFS3049

Hand-held body shield with ergonomic features made of clear polycarbonate for