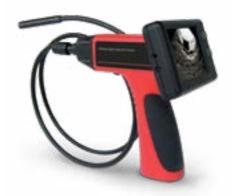

### VIDEO SCOPE

DFS1029

A precision fiber optic inspection tool utilizing a two way, articulating probe for inspection of enclosed objects. The non-conductive tip makes it ideal for inspection of volatile liquids.