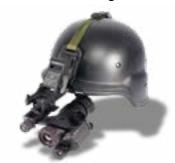

roof sight which mounts perfectly on a Picantinny rail and is efficient and comfortable for every shooter's needs.



### NIGHT VISION RIFLE SCOPE X4 OR X6

#### DFS2027

Provides excellent observation, target acquisition and aiming capabilities at night. Rugged, lightweight. Can be mounted on any weapon with M1913 rail, and withstand recoil from fully automatic weapons



### THERMAL SIGHT

#### TA2222

High-end thermal sight is an innovative highprecision all-terrain weapon sighting system. It combines sophisticated technologies to create a clear and distinct thermal image.



## THERMAL MONOCULAR

#### TA2220

High-end thermal monocular for all military needs. The high-precision all-terrain system combines the most sophisticated technologies to form a clear and distinct thermal image.



### LASER-AUDIO SURVEILLANCE **DFS2019**

The laser-audio surveillance system operates by transmitting an invisible infra-red beam to the window of the targeted room. The system allows the operator to execute undetectable laser surveillance operation from outside a building up 500 meters.



### ► ACTIVE INTERCEPTION DFS2014

An active system proven to be completely undetectable by the operator or target. No additional SIM to be inserted in the system. Subscribers are charged for calls which are billed by the M.O. billing system.



### INTERCEPTION SYSTEM

#### DFS2012

Fast and reliable interception, interrogation and jamming of GSM traffic interception for incoming and outgoing encrypted GSM communication in real-time, without cooperation with network operators

- → Interception for m