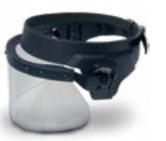

## UNIVERSAL VISOR WITH WIRE SCREEN

#### **DFS3038**

Steel grid offers maximum protection during violent riots.