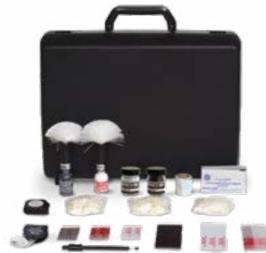

## FINGERPRINT KIT DFS3143

BLOOD DETECTION
DFS3144

## LIGHTENING KIT DFS3145

**EVIDENCE COLLECTION KIT** 

SPECIAL FORENSIC KIT

DRUGS/EXPLOSIVES DETECTION KIT

DFS3148

DELTA FORCES