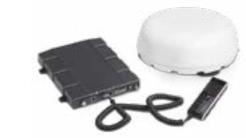

### ▶ VEHICLE SATELLITE **DFS4208**

A vehicle mounted satellite antenna used for military and emergency-services to provide satellite communication on the move.

### **BGAN LAND/VEHICLE SATELLITES**

**DFS4209** 

BGAN service provides simultaneous voice and broadband data communications globally from lightweight satellite terminals. Connect the BGAN terminal to a portable device to access the internet for web browsing, email, or Streaming IP rates to meet all your data, voice and video needs.