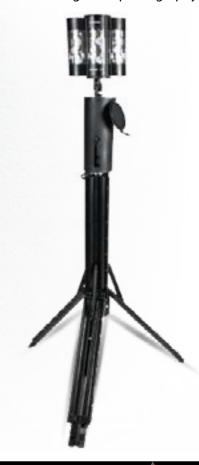

## PORTABLE 360 LIGHTING AREA DFS1081

Provides a powerful 12 degree spotlight or a 360 degree scene light. Ideal for accident & crime scenes, perimeter lighting, command post onscene size up, forensic & nightime photography.