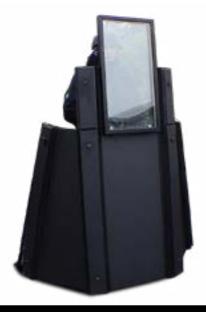

#### **DFS3201**

Heavy duty conversed X-ray scanner designed to screen cargo such as large parcels, trunks, crates and pallets to detect concealed weapons, narcotics, explosives and verify customs manifests. Uses: Ports of entry, warehouses, airports, government facilities customs & ships.