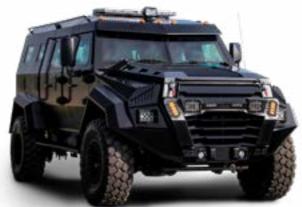

### WHEELED APC **DFS2116**

### ARMORED UNDERCOVER **VEHICLE DFS2000**

Provides B6 protection customized to all protection levels.