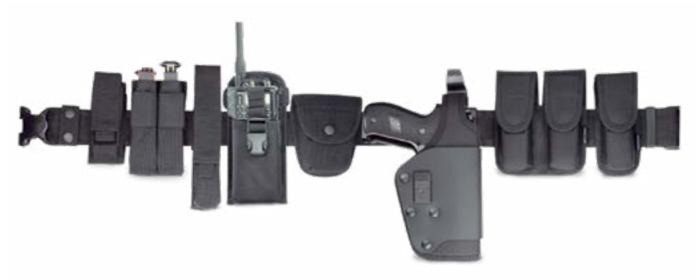

### **DUTY BELT DFS3090**

Tactical belt for patrol officers. Pouches for all acssesories such as: firearm, magazine, expandable baton, handcuffs etc.

HANDCUFFS POUCH DFS3091

TELESCOPIC BATON POUCH DFS3095

**BATON HOLDER** DFS3092

**MAGAZINE POUCHES** DFS3096

**RADIO POUCH** DFS3093

PISTOL HOLSTER DFS3097

FLASHLIGHT POUCH

**MULTI TOOL DFS3088** 