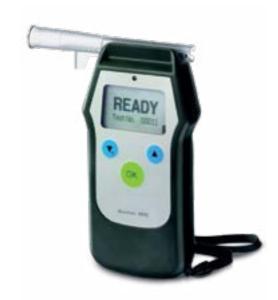

### ▶ ELECTRONIC ALCOHOL TEST DFS3076

A compact, reusable electronic alcohol test used to detect alcohol levels of a driver. Easy to use, the driver must simply blow on the disposable tube to get immediate results.