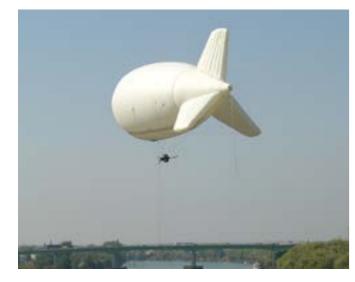

### ► SURVEILLANCE AEROSTAT

#### **DFS2005**

Balloon Observation System with Day/Night vision cameras with self stabilization and real-time video transmission.

- ▶ Target Aquisition
- → Border & Coastal Surveillance
- ▶ Intelligence
- → Search & Rescue
- ▶ Riot Control