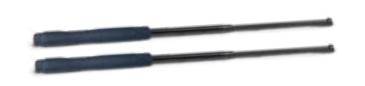

### TELESCOPIC BATON

**DFS3103** 

The solid steel telescopic expandable baton may be carried on a belt.