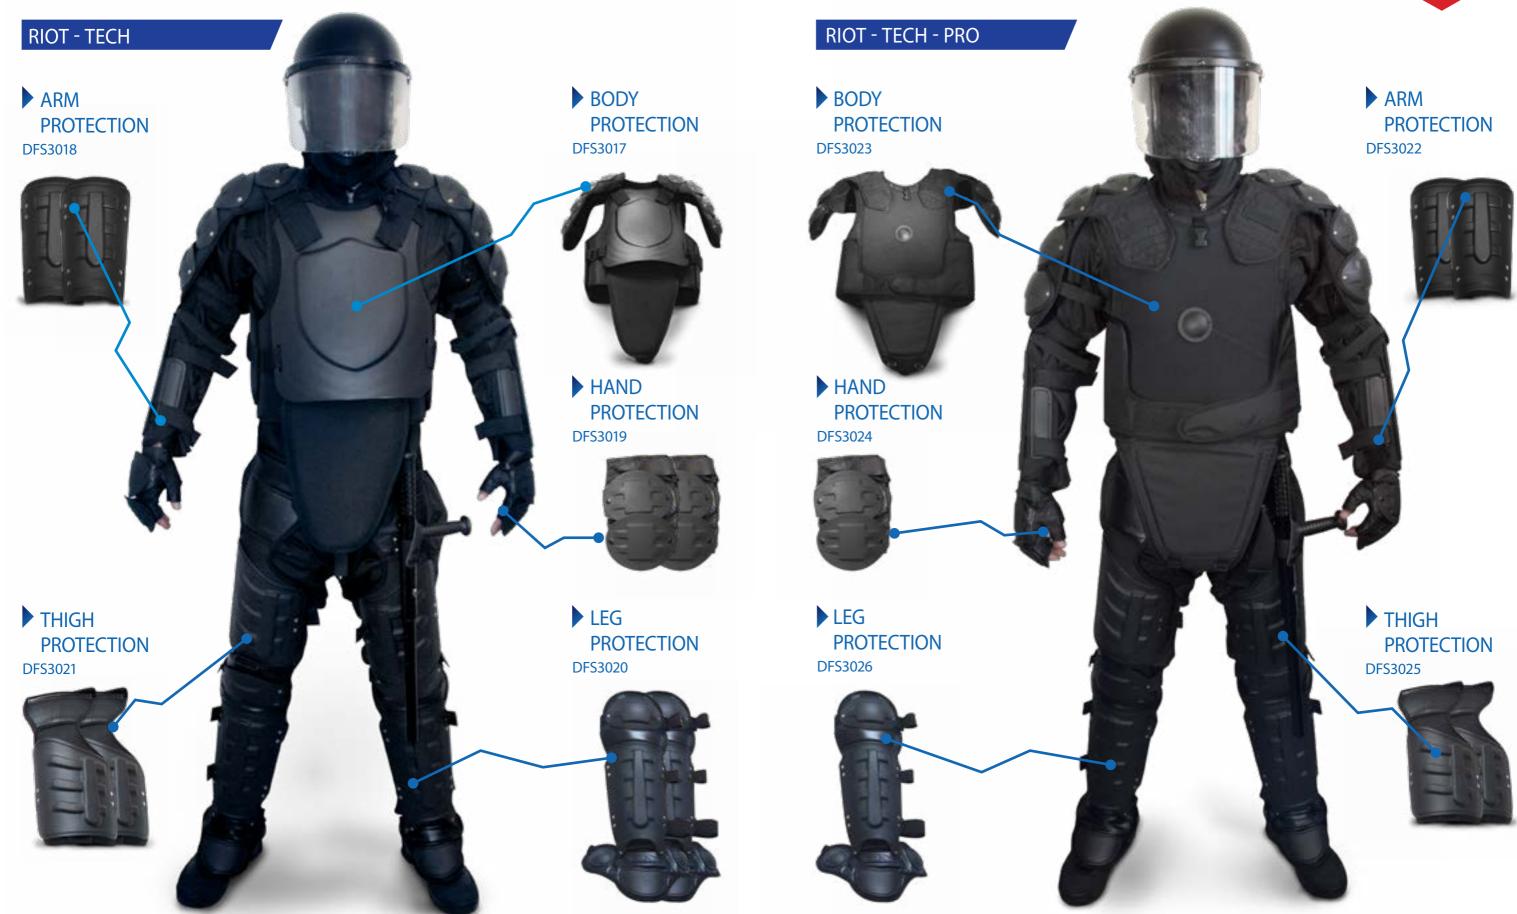

yse personal profiles, social network activity and online behavior for suspects in crowded areas.

### ► WATER RESTRAINT SYSTEM

DFS3004

A non-lethal, high-pressure water system, designed specifically for crowd control and dangerous inmate situations in correctional facilities.

## NON-LETHAL HAILING SYSTEM DFS3006

This high-powered acoustic system is used for mass notification and communication during emergency evacuations, rescue operations, hostage negotiations, training and more.





# ANTI-RIOT GRENADE LAUNCHER - 15/30 ROUND DFS3005 / DFS3199

High mobility with strong firing power, the launcher has the ability to fire many projectiles with a single percussion.

Caliber: 38mm & 40mm



MILITARY AND POLICE EQUIPMENT

WWW.DELTAFORCES.CH

## PROTECTIVE GEAR





## PROTECTIVE GEAR





## PROTECTIVE GEAR





### **ULTIMATE RIOT SUIT**



### **SHIELDS**



## RIOT HELMET DFS3037

Affordable riot protection helmet with a black scratch resistant finish and flip-up visor. Made of polycarbonate, the face shield is clear with an optical grade finish.



## RADIO AND CAMERA RIOT HELMET HEAD SET

**DFS3169** 



## DFS3044

High impact durable helmet provides protection to forehead and face. The helmet has a novel design, adopting ABS/PC material.

- Features include:
- ▶ Anti-impact & Anti-penetrate ability.
- ▶ Strong vibration-proof.
- ▶ Leak resistant.



## UNIVERSAL VISOR WITH WIRE SCREEN

#### **DFS3038**

Steel grid offers maximum protection during violent riots.



## BALLISTIC HELMET & ANTI-RIOT VISOR

DFS3040

Ballistic helmet conforming to level IIIA with anti ri