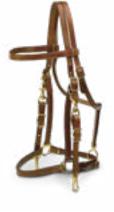

## HORSE TRANSPORTATION DFS3136

Horse transportation vehicle/trailer. Can be "tailor made" for the client needs.



HORSE PROTECTION DFS3138



## SMART CELLULAR JAMMING FOR PRISONS DFS1004

The jamming system is used within prison facilities to prevent illegal use of cellular phones smuggled in to the prison perimeters. Protects citizens on the outside from being harrassed by prisoners.



## PERSONAL GEAR

## **DOCUCHECK**



51

### UNIFORM

#### **DFS3139**

A variety of traditional 5 crease for law enforcement style uniforms. Available in a wide variety of materials, colours and patterns, according to customer specifications.



### MULTI PURPOSE TACTICAL VEST

#### DFS3152

Designed to carry different types of accessories. One size fits all.



### POLICE HORSE BRIDLE

DFS3142



## DFS3141

Protective helmet, provides protection to the head and face. One size fits all.



## BOOTS DFS3140



WATER RESERVOIR
DFS3151



### DOCUCHECK

#### **DFS3301**

The Docucheck uses advanced software to analyze travel documents and currency for forgeries and alterations. This user-friendly tool allows the operator to evaluate an assortment of documents and banknotes in contrast to a database of 180 documents for comparison. The Docucheck functions include basic photo editing, image flip and producing negative images in order to quickly process and analyze images.

The Docucheck is built upon 13 different light sources installed via 32 lamps. The lamps are a combination of LED, halogen and fluorescent lights which reduce maintenance and longer usage time. The camera has a 32 t