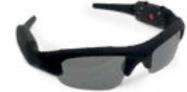

### ► SPY SUNGLASSES CAMERA

**DFS3130** 

Hidden video camera recorder with MP3 payer TF card slot. Mini DVD CCTV, hot spy sunglasses camera with MPS.