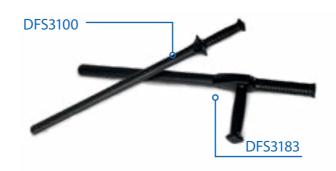

### TELESCOPIC BATON WITH **FLASH LIGHT**

**DFS3101** 

ANTI-STAB PROTECTION VEST
DFS3182