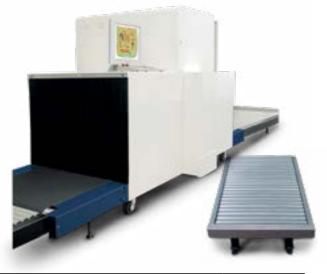

#### **DFS3201**

Heavy duty conversed X-ray scanner designed to screen cargo such as large parcels, trunks, crates and pallets to detect concealed weapons, narcotics, explosives and verify customs manifests. Uses: Ports of entry, warehouses, airports, government facilities customs & ships.