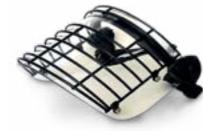

## UNIVERSAL VISOR WITH WIRE SCREEN

#### **DFS3038**

Steel grid offers maximum protection during violent riots.