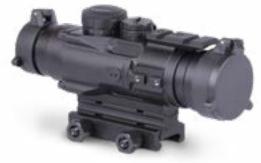

#### **DFS2086**

The x4 prism scope is a resilient and compact "close quarter" optic. The waterproof, shockproof, and fog-proof scope uses multi-coated lenses to adjust brightness and deploy see through capabilities.