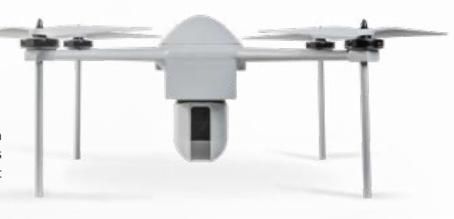

## ► ADVANCED HIGH PERFORMANCE UAV SYSTEM

#### DFS8040

Equipped with a gimbaled, stabilized high performance EO & IR payload that is interchangeable with other sensors that are up to 3kg.