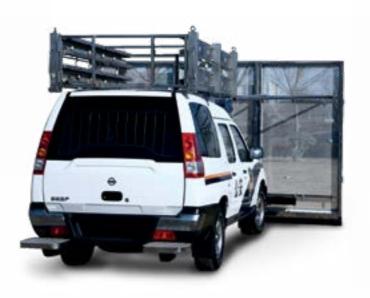

### RIOT CONTROL **BARRIER VEHICLE**

**DFS3000** 

Armored riot control vehicle with expandable crowd control barrier, easily deployed when necessary. Allows navigation through crowd.

The shield acts as protective gate a protective gate which can be lifted up to 3 meters, shielding control forces against violent riots and providing protection of up to 36 people and weapons.