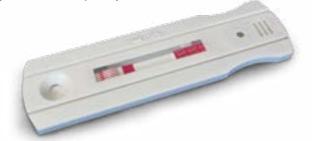

### CHEMICAL ALCOHOL TEST DFS3077

Disposable chemical alcohol test. Used to discern alcohol levels of a driver. Easy to use, simply blow. Immediate results.