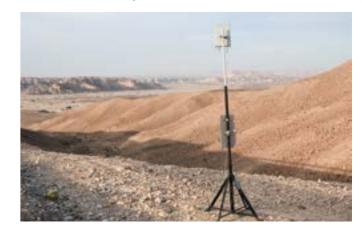

#### **DETECTION PLATFORM**

The detection platform is a technical surveillance counter measure solution, which enables organizations to identify and monitor a wide range of wireless transmitters, mobile phones, Wi-Fi devices, cameras and other RF transmitter devices.

The platform's solution ensures the integrity of secure areas and is suitable for deployment in critical facilities, government offices and prison. The detection solutions are based on passive detection and identify unauthorized communication without transmitting signals or causing interference to cell phone calls.

### **FEATURE HIGHLIGHTS**

- tremely weak signals without any loss in processing speed.
- Fast and Simple Operation: Intuitive user interface and navigation controls, suitable for use without reading the manual.
- the upgrade kit.
- Portable and Compact: Versatile and easy to carry unit with remote operation capabilities via a standard LAN interface.