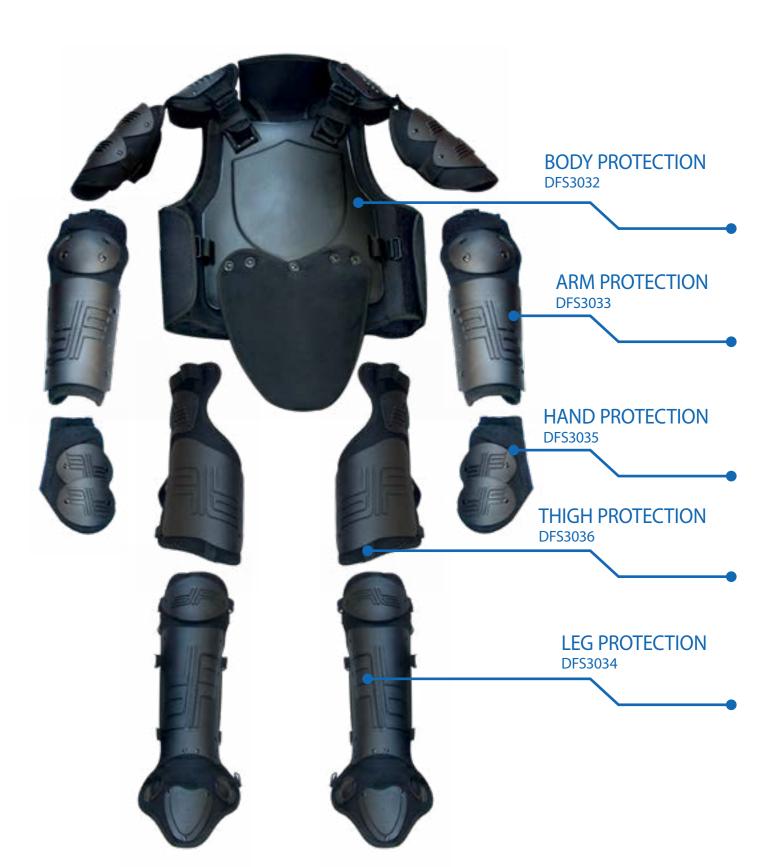

ine behavior for suspects in crowded areas.

### ► WATER RESTRAINT SYSTEM

DFS3004

A non-lethal, high-pressure water system, designed specifically for crowd control and dangerous inmate situations in correctional facilities.

## NON-LETHAL HAILING SYSTEM DFS3006

This high-powered acoustic system is used for mass notification and communication during emergency evacuations, rescue operations, hostage negotiations, training and more.





# ANTI-RIOT GRENADE LAUNCHER - 15/30 ROUND DFS3005 / DFS3199

High mobility with strong firing power, the launcher has the ability to fire many projectiles with a single percussion.

Caliber: 38mm & 40mm



MILITARY AND POLICE EQUIPMENT

WWW.DELTAFORCES.CH

## PROTECTIVE GEAR





## PROTECTIVE GEAR





## PROTECTIVE GEAR





### **ULTIMATE RIOT SUIT**



### **SHIELDS**



## RIOT HELMET DFS3037

Affordable riot protection helmet with a black scratch resistant finish and flip-up visor. Made of polycarbonate, the face shield is clear with an optical grade finish.



## RADIO AND CAMERA RIOT HELMET HEAD SET

**DFS3169** 



## DFS3044

High impact durable helmet provides protection to forehead and face. The helmet has a novel design, adopting ABS/PC material.

- Features include:
- ▶ Anti-impact & Anti-penetrate ability.
- ▶ Strong vibration-proof.
- ▶ Leak resistant.



## UNIVERSAL VISOR WITH WIRE SCREEN

#### **DFS3038**

Steel grid offers maximum protection during violent riots.



## BALLISTIC HELMET & ANTI-RIOT VISOR

DFS3040

Ballistic helmet conforming to level IIIA with anti riot visor.



## BALLISTIC HELMET & VISOR DFS3042

Ball