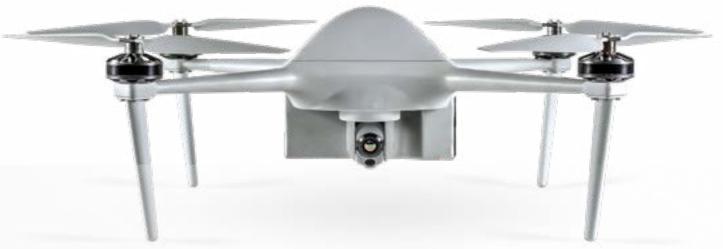

## ADVANCED LIGHT-WEIGHT UAV SYSTEM

#### DFS8010

A fully autonomous, Light-weight UAV. Provides real-time day and night video stream via the Ground Control Station. Ideal for fast deployment & turnaround time. High payload stability.