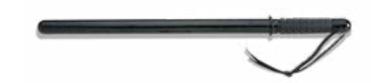

### **EXPANDABLE TONFA DFS3098**

Made from high quality duralumin. Compact when closed, no obstruction of movement. Easily expandable and may be drawn out rapidly to full length.