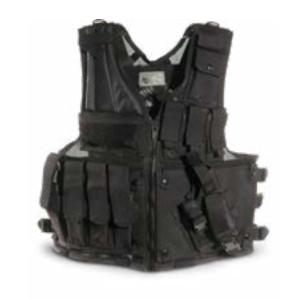

### MULTI PURPOSE TACTICAL VEST

#### DFS3152

Designed to carry different types of accessories. One size fits all.