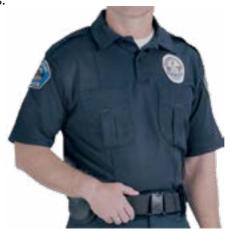

## UNIFORM DFS3084

A variety of traditional 5 crease, police-style uniforms. Available in a wide variety of materials, colors and patterns, according to customer specifications.