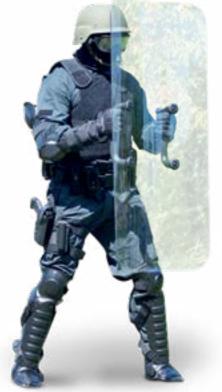

orming to level IIIA with anti riot visor.



## BALLISTIC HELMET & VISOR DFS3042

Ballistic helmet conforming to level IIIA with ballistic visor.



## UNIVERSAL VISOR DFS3043

Universal fit face shield system that adapts to a wide range of helmets.



## LONG RIOT SHIELD DFS3049

Hand-held body shield with ergonomic features made of clear polycarbonate for clear view & rubber padded handles.



## DFS3051

Hand-held body shield with clear polycarbonate for clear view with rubber padded handles.

Option to connect the shields together to create a unified protective wall.



## CAPTURE SHIELD DFS3053

Hand-held body shield with ergonomic features made of clear polycarbonate for a clear view, with rubber padded handles. Designed for cell extraction and capture applications in close range.



## PRIOT SHIELD DFS3052

Hand-held body shield, ergonomic features. Made of clear polycarbonate for a clear view with rubber padded handles.



## ROUND RIOT SHIELD DFS3156

Hand-held body shield with angular edges. Made of clear polycarbonate for a clear view with padded handles.





MILITARY AND POLICE EQUIPMENT

## **VEHICLES**



## INTERGRATED MASK AND RIOT HELMET

DFS3045

The mask can be fitted without removing the helmet, reducing vulnerability and injury during a riot.



## OPEN BREATHING SYSTEM DFS2063

The open breathing system combines a protective mask with an advanced breathing apparatus to provide positive pressure for special operations. Developed to conquer unknown elements in threating scenarios, this is the most advanced CBRN respiratory system on the market.



## U