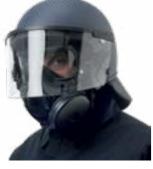

## RIOT HELMET DFS3037

Affordable riot protection helmet with a black scratch resistant finish and flip-up visor. Made of polycarbonate, the face shield is clear with an optical grade finish.