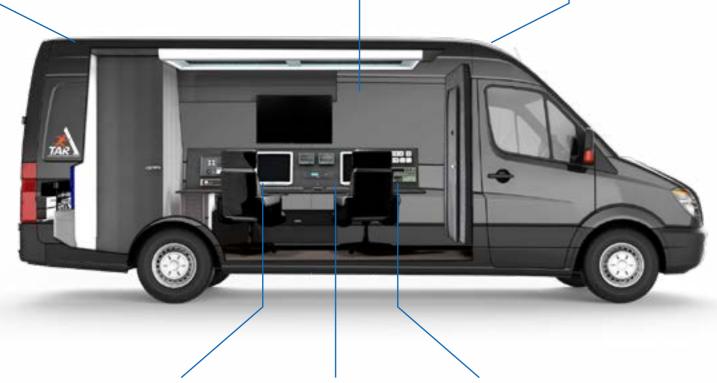

### COMMAND & CONTROL **ARMORED VEHICLE DFS2011**

Mission ready management vehicle, modified to meet the constraints of mobile dissemination of orders and alerts.

#### **Optional Systems:**

- ▶ 12 Passengers
- ▶ Electronic nightvision system
- ▶ Escape hatch
- ▶ 360° Gunport Coverage
- ▶ Advanced door lock mechanism
- ▶ Heavy-duty electronic winch
- ▶ Multi-layer Ballistic glass, no spall
- ▶ Removable wire mesh glass protection ▶ External View Cameras providing 360° F.O.V.
- ▶ Siren/PA system
- ▶ Emergency lights package