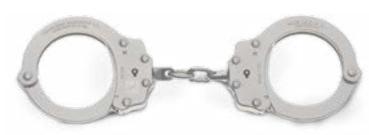

ANDABLE TONFA DFS3098**

Made from high quality duralumin. Compact when closed, no obstruction of movement. Easily expandable and may be drawn out rapidly to full length.



### TELESCOPIC BATON WITH **FLASH LIGHT**

**DFS3101** 



### **BATON & TONFA**

Side handle baton. Made of polycarbonate.



### **WOODEN BATON DFS3102**



### TELESCOPIC BATON

**DFS3103** 

The solid steel telescopic expandable baton may be carried on a belt.



### TRAINING BATON

DFS3099

The training baton allows the dynamic simulation of street confrontations. A safe training environment may be maintained while allowing full contact strikes in a controlled setting.





## **ILLUMINATION**



## SPEED CUFFS DFS3104



### **HANDCUFFS**

DFS3105

Double hinged high security handcuffs with double lock feature.



## HIGH SECURITY CUFFS DFS3106





## HINGED HANDCUFFS DFS3107

Stainless high-grade steel.



## PLASTIC RESTRAINT KIT DFS3109

The plastic restraint kit provides 2-loop disposable restraints, a durable web case, personal cutter, and marker.



## MULTI-COLOR LED FLASHLIGHT

**DFS3150** 

Waterproof in a depth of 20 meters.

Works at temperature from -50 degree to 62 degree Celsius.



## PERSONAL FLASH LIGHT DFS4124

Tactical LED flashlight kit.



## 0

## BALLOON LIGHT DFS1079

Metal halide light, the output is five times more poweful than an equivalent traditional halogen light.



## HEAD MOUNTABLE FLASHLIGHT

DFS6003

Head lamp lighting system used for rescue activities.



## PORTABLE 360 LIGHTING AREA DFS1081

Provides a powerful 12 degree spotlight or a 360 degree scene light.