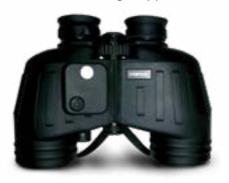

## COMPASS BINOCULARS DFS3116

Impressive light transmission for surveillance, navigation & other low-light applications.