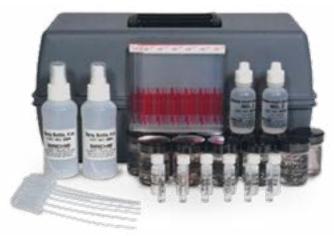

nknotes in contrast to a database of 180 documents for comparison. The Docucheck functions include basic photo editing, image flip and producing negative images in order to quickly process and analyze images.

The Docucheck is built upon 13 different light sources installed via 32 lamps. The lamps are a combination of LED, halogen and fluorescent lights which reduce maintenance and longer usage time. The camera has a 32 time optic zoom with full High Definition (HD) resolution and 12 filter options.

Despite being intricately built, the Docucheck is cost-effective and greatly capable of authenticating documents and banknotes.



MILITARY AND POLICE EQUIPMENT WWW.DELTAFORCES.CH

## FORENSIC VEHICLE

## FORENSIC INVESTIGATION











## FINGERPRINT KIT DFS3143



BLOOD DETECTION
DFS3144



### FORENSIC VEHICLE

#### DFS

The Delta Forces Forensic vehicles are customized to meet the special requirements of the crime scene investigators. The vehicle enables the Forensic team to arrive at the crime scene, collect, analyze and document evidence gathered, on the spot, enabling them to preserve evidence and speed up the investigative process.



## LIGHTENING KIT DFS3145



**EVIDENCE COLLECTION KIT** 



SPECIAL FORENSIC KIT



DRUGS/EXPLOSIVES DETECTION KIT

DFS3148





DELTA FORCES

## ONE STOP SHOP



## DELTA FORCES

Seefeldstrasse 69 - 8008 Zurich - Switzerland

Office Zurich: +41 7671 6 2087

Office Paris: +33 6982 9 9000

MAIL: CONTACT@DELTAFORCES.CH