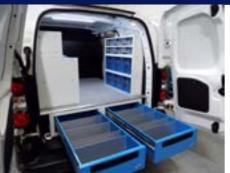

### FORENSIC VEHICLE

#### DFS

The Delta Forces Forensic vehicles are customized to meet the special requirements of the crime scene investigators. The vehicle enables the Forensic team to arrive at the crime scene, collect, analyze and document evidence gathered, on the spot, enabling them to preserve evidence and speed up the investigative process.