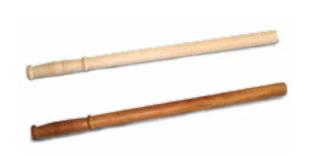

ic eyewear protection with anti-fog/anti-scratch lenses.









## **BATONS**



### **DUTY BELT DFS3090**

Tactical belt for patrol officers. Pouches for all acssesories such as: firearm, magazine, expandable baton, handcuffs etc.



HANDCUFFS POUCH DFS3091



TELESCOPIC BATON POUCH DFS3095





**BATON HOLDER** DFS3092



**MAGAZINE POUCHES** DFS3096



**RADIO POUCH** DFS3093



PISTOL HOLSTER DFS3097



FLASHLIGHT POUCH



**MULTI TOOL DFS3088** 



### **EXPANDABLE TONFA DFS3098**

Made from high quality duralumin. Compact when closed, no obstruction of movement. Easily expandable and may be drawn out rapidly to full length.



### TELESCOPIC BATON WITH **FLASH LIGHT**

**DFS3101** 



### **BATON & TONFA**

Side handle baton. Made of polycarbonate.



### **WOODEN BATON DFS3102**



### TELESCOPIC BATON

**DFS3103** 

The solid steel telescopic expandable baton may be carried on a belt.



### TRAINING BATON

DFS3099

The training baton allows the dynamic simulation of street confrontations. A safe training environment may be maintained while allowing full contact strikes in a controlled setting.





## **ILLUMINATION**



## SPEED CUFFS DFS3104



### **HANDCUFFS**

DFS3105

Double hinged high security handcuffs with double lock feature.



## HIGH SECURITY CUFFS DFS3106





## HINGED HANDCUFFS DFS3107

Stainless high-grade steel.



## PLASTIC RESTRAINT KIT DFS3109

The plastic restraint kit provides 2-loop disposable restraints, a durable web case, personal cutter, and marker.



## MULTI-COLOR LED FLASHLIGHT

**DFS3150** 

Waterproof in a depth of 20 meters.