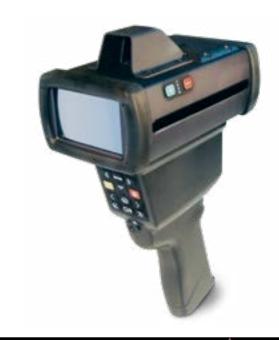

### ▶ SPEED DETECTION DEVICES **DFS3078**

An accurate speed gun used to enforce speed limits. Allows the detection of an individual's vehicle speed in a stream of traffic within seconds.