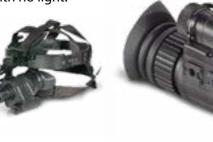

## NIGHT VISION GOGGLES DFS3121

The most widely recognized and dependable U.S. military night vision goggle system available. Combat proven with rugged, ergonomic design. Available with thermal technology.

## NIGHT VISION MONOCULAR DFS3119

Hand-held, headmounted for hands free use or weapon mounted. Integrated IR illuminator enhances ability to read maps in confined areas with no light.