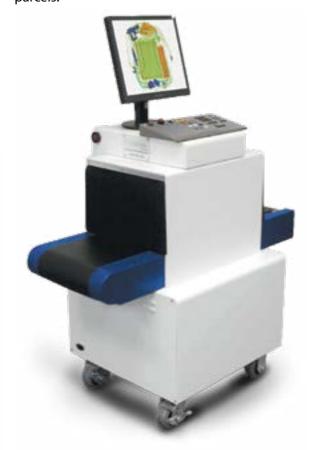

## PORTABLE X-RAY DEVICE DFS3158

Compact, lightweight, ergonomic X-ray scanner, ideal for inspecting luggage, mailbags, bins and parcels.

## X-RAY LUGGAGE INSPECTION DFS1018

Designed for screening cargo and luggage to detect concealed weapons, explosives, contraband or manifest fraud at airports, ports, courts, customs, checkpoints etc.