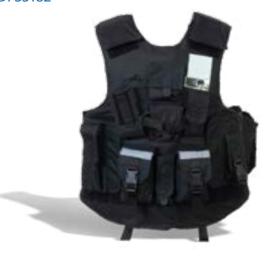

## PROTECTIVE BALLISTIC VEST DFS4111

The vest is complete with magazine pouches and provides protection to the upper body.