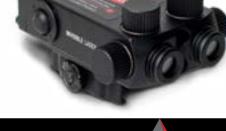

### RED-DOT SIGHT **DFS3168**

The Red-Dot Sight is a MILSPEC water-resistant and shockproof sight which mounts perfectly on a Picantinny rail and is efficient and comfortable for every shooter's needs.