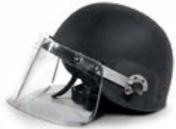

## RIOT HELMET DFS3037

Affordable riot protection helmet with a black scratch resistant finish and flip-up visor. Made of polycarbonate, the face shield is clear with an optical grade finish.