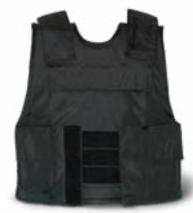

## PROTECTIVE BALLISTIC VEST DFS4111

The vest is complete with magazine pouches and provides protection to the upper body.