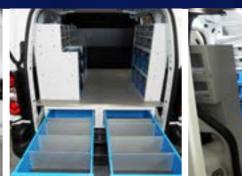

### FORENSIC VEHICLE

#### DFS

The Delta Forces Forensic vehicles are customized to meet the special requirements of the crime scene investigators. The vehicle enables the Forensic team to arrive at the crime scene, collect, analyze and document evidence gathered, on the spot, enabling them to preserve evidence and speed up the investigative process.