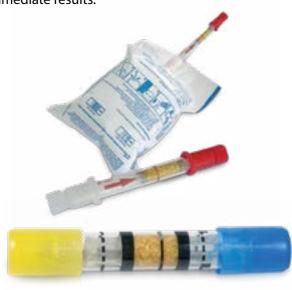

### ▶ ELECTRONIC ALCOHOL TEST DFS3076

A compact, reusable electronic alcohol test used to detect alcohol levels of a driver. Easy to use, the driver must simply blow on the disposable tube to get immediate results.

### CHEMICAL ALCOHOL TEST DFS3077

Disposable chemical alcohol test. Used to discern alcohol levels of a driver. Easy to use, simply blow. Immediate results.