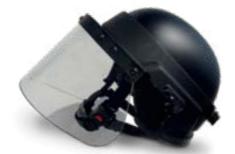

## BALLISTIC HELMET & ANTI-RIOT VISOR

DFS3040

Ballistic helmet conforming to level IIIA with anti riot visor.

## BALLISTIC HELMET & VISOR DFS3042

Ballistic helmet conforming to level IIIA with ballistic visor.