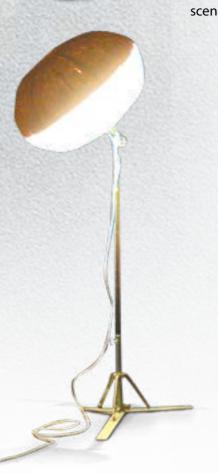

## BALLOON LIGHT DFS1079

Metal halide light, the output is five times more poweful than an equivalent traditional halogen light.