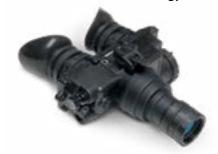

## NIGHT VISION GOGGLES DFS3121

The most widely recognized and dependable U.S. military night vision goggle system available. Combat proven with rugged, ergonomic design. Available with thermal technology.