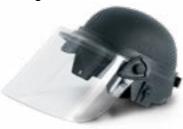

## RIOT HELMET DFS3037

Affordable riot protection helmet with a black scratch resistant finish and flip-up visor. Made of polycarbonate, the face shield is clear with an optical grade finish.