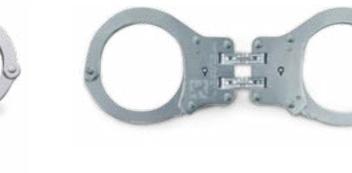

### **HANDCUFFS**

DFS3105

Double hinged high security handcuffs with double lock feature.

## HIGH SECURITY CUFFS DFS3106

## HINGED HANDCUFFS DFS3107

Stainless high-grade steel.