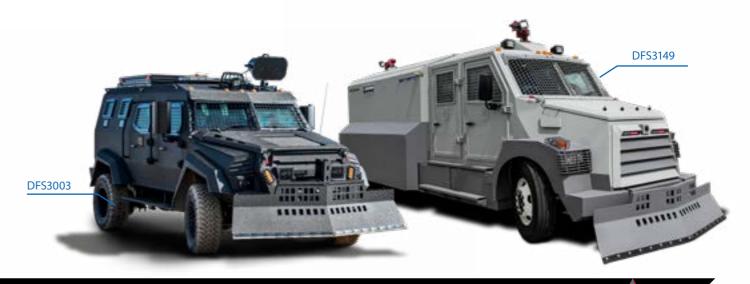

### **ULTIMATE RIOT CONTROL VEHICLE**

DFS3003/ DFS3149

Riot control vehicles are built for non-lethal force during riots and are customized and designed according to client requirements.

WWW.DELTAFORCES.CH