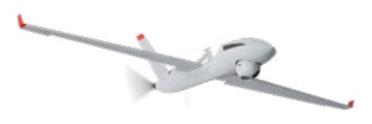

#### MID RANGE UAV

#### DFS3202

The UAV is an electrically propelled platform that provides real-time visual intelligence with a 50km communication range. Payload with continuous optical zoom high resolution day camera, IR cooled 3-5um night sensor with continuous optical zoom and Laser pointer. The UAV's typical missions are target acquisition, border surveillance, force protection, frigate defense and the protection of critical Infrastructures.