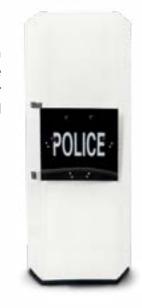

## LONG RIOT SHIELD DFS3049

Hand-held body shield with ergonomic features made of clear polycarbonate for clear view & rubber padded handles.