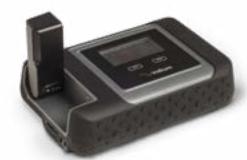

### ▶ PRIVATE LTE COMMUNICATION

#### DFS5067

Private LTE Communication System provides a private wireless solution for areas where cellphone coverage is available, as well as areas where coverage is unavailable or nonexistent. Designed to serve as immediate cellphone coverage for security forces, the Private LTE Communication System is available as a small or medium carry case, as well as wheeled case.

Fully standalone operation capability, the Private LTE Communication System is simply operated and uses Advanced LTE MIMO radio technology as well as 3G/4G/WIFI back haul. The advanced access control system has a fully redundant system and allows the sending and receiving of voice, video and files. The Private LTE Communication System is an effective basis of communication between Law Enforcement, Emergency Services, and Municipal Authorities.