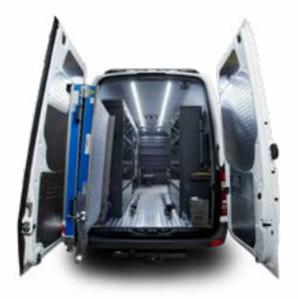

### FORENSIC VEHICLE

#### DFS

The Delta Forces Forensic vehicles are customized to meet the special requirements of the crime scene investigators. The vehicle enables the Forensic team to arrive at the crime scene, collect, analyze and document evidence gathered, on the spot, enabling them to preserve evidence and speed up the investigative process.