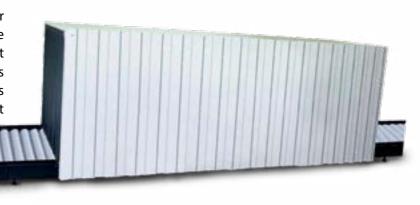

### X-RAY CARGO INSPECTION

#### **DFS3201**

Heavy duty conversed X-ray scanner designed to screen cargo such as large parcels, trunks, crates and pallets to detect concealed weapons, narcotics, explosives and verify customs manifests. Uses: Ports of entry, warehouses, airports, government facilities customs & ships.