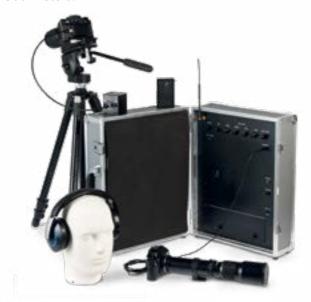

### LASER-AUDIO SURVEILLANCE **DFS2019**

The laser-audio surveillance system operates by transmitting an invisible infra-red beam to the window of the targeted room. The system allows the operator to execute undetectable laser surveillance operation from outside a building up 500 meters.