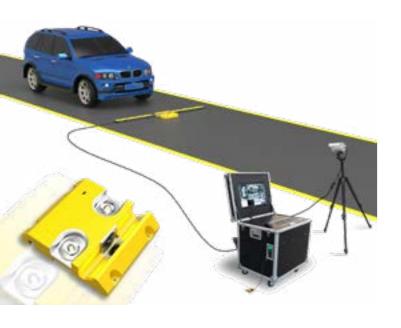

## UNDER VEHICLE INSPECTION SYSTEM

#### **DFS3155**

Provides a security solution for inspecting the bottom part of the vehicle, the chassis. Inspect vehicles entering sensitive security areas: government offices, embassies, fuel & gas sites, border checkpoints and prison compounds.