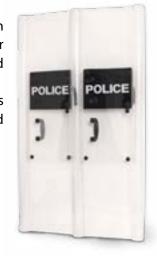

## DFS3051

Hand-held body shield with clear polycarbonate for clear view with rubber padded handles.

Option to connect the shields together to create a unified protective wall.