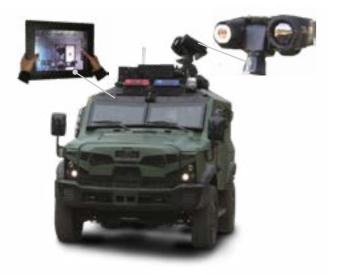

### COMMAND & CONTROL **ARMORED VEHICLE DFS2011**

Mission ready management vehicle, modified to meet the constraints of mobile dissemination of orders and alerts.

#### **Optional Systems:**

- ▶ 12 Passengers
- ▶ Electronic nightvision system
- ▶ Escape hatch
- ▶ 360° Gunport Coverage
- ▶ Advanced door lock mechanism
- ▶ Heavy-duty electronic winch
- ▶ Multi-layer Ballistic glass, no spall
- ▶ Removable wire mesh glass protection ▶ External View Cameras providing 360° F.O.V.
- ▶ Siren/PA system
- ▶ Emergency lights package