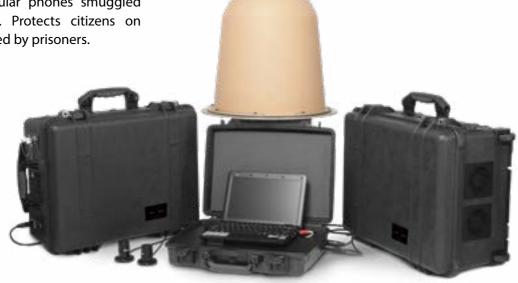

## PRISONS JAMMER DFS8031

A highly efficient specialized jamming system, designed for permanent indoor installation. Suitable for small or large locations such as prisons, palaces, military bases, banks, and public venues.

## SMART CELLULAR JAMMING FOR PRISONS DFS1004

The jamming system is used within prison facilities to prevent illegal use of cellular phones smuggled in to the prison perimeters. Protects citizens on the outside from being harrassed by prisoners.