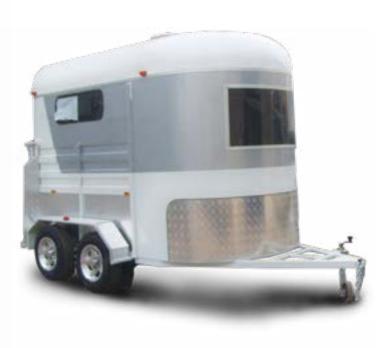

## HORSE TRANSPORTATION DFS3136

Horse transportation vehicle/trailer. Can be "tailor made" for the client needs.

HORSE PROTECTION DFS3138