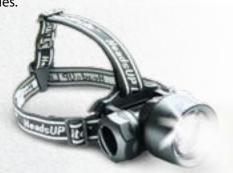

## HEAD MOUNTABLE FLASHLIGHT

DFS6003

Head lamp lighting system used for rescue activities.