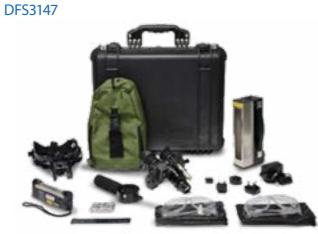

## FINGERPRINT KIT DFS3143

BLOOD DETECTION
DFS3144

### FORENSIC VEHICLE

#### DFS

The Delta Forces Forensic vehicles are customized to meet the special requirements of the crime scene investigators. The vehicle enables the Forensic team to arrive at the crime scene, collect, analyze and document evidence gathered, on the spot, enabling them to preserve evidence and speed up the investigative process.

## LIGHTENING KIT DFS3145

**EVIDENCE COLLECTION KIT** 

SPECIAL FORENSIC KIT

DRUGS/EXPLOSIVES DETECTION KIT

DFS3148

DELTA FORCES