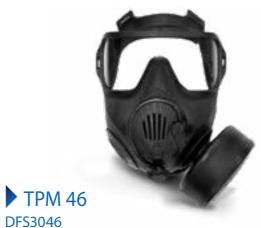

## ULTIMATE RIOT GAS MASK DFS3172

Designed & approved for use as a non CBRN respiratory device. Provides protection in contaminated environments against gases, vapors and splashes of liquid chemicals.

Full unobstructed vision panoramic face shield. Voice diaphragm to facilitate voice communication.