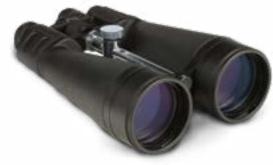

## LONG RANGE BINOCULAR DFS3118

Resilient, waterproof, shock resistant and rubber armored. Although light enough to be held a tripod mount is included.