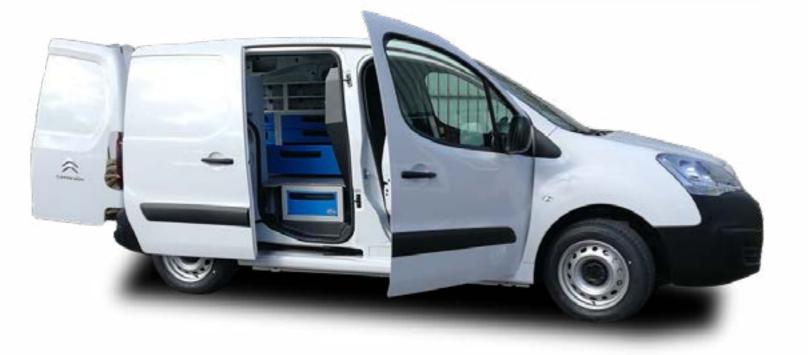

### FORENSIC VEHICLE

#### DFS

The Delta Forces Forensic vehicles are customized to meet the special requirements of the crime scene investigators. The vehicle enables the Forensic team to arrive at the crime scene, collect, analyze and document evidence gathered, on the spot, enabling them to preserve evidence and speed up the investigative process.