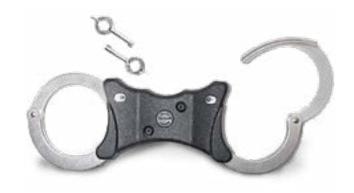

### **HANDCUFFS**

DFS3105

Double hinged high security handcuffs with double lock feature.