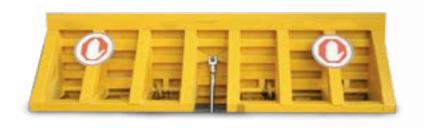

### TRAPEZE **DFS3080**

The Trapeze is part of a full roadblock check point system. Enables officials to direct traffic safely.