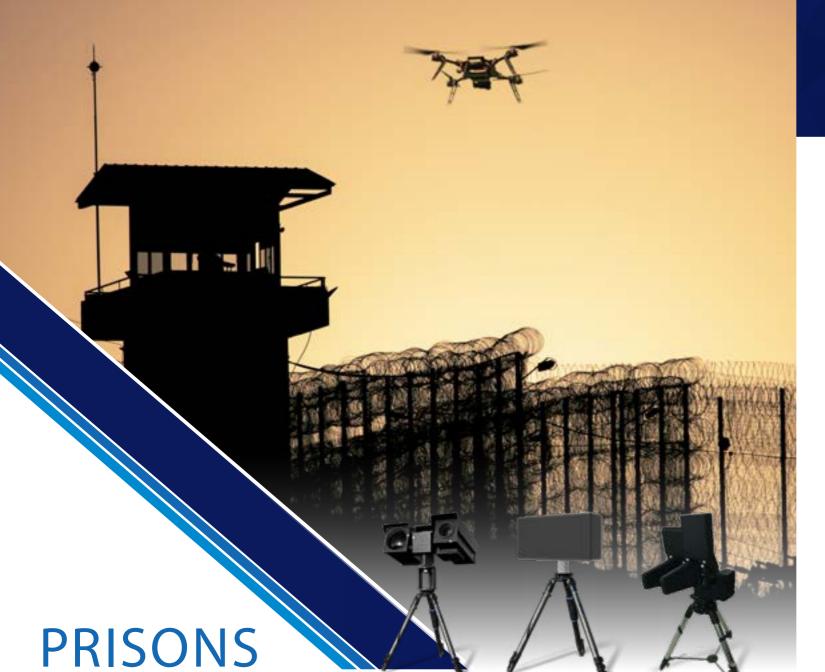

#### **PRISON THREATS**

Drone incursions are a major threat to prisons today. Drones are used to smuggle narcotics, weapons and cellphones to prisoners inside.

#### ANTI-DRONE MODULAR ACTIVE AND PASSIVE SYSTEM

Delta Forces is promoting the SKYLOCK anti-drone system, a complete protective anti-drone shield consisting of a Passive & Strategic system that includes:

- Detection: The radar system recognises drones from 3.5km.
- Acquisition: The Optic system recognises drones Day/Night from up to 2.5km.
- Active neutralization: Blocks the RF/GPS signal from up to 2.5km.
- Laser Burner: Brings down or destroys the drone at 800m.