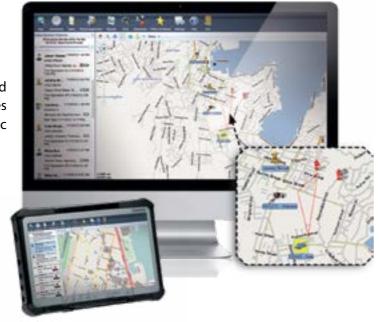

### COMMAND & CONTROL **SYSTEM**

#### **DFS3075**

The platform provides the ability to define and personalize data on the system's map. Receives reports and graphical data according to specific operational requirements and preferences.

#### Main Advantages:

- ▶ Unified GIS based monitoring system
- → On-line debriefing system
- ▶ Event and task management
- ▶ Full integration capability with 3rd party system Based on unique "Combat proven" knowledge
- ▶ Significantly cost effective
- A flexible and adjustable platform