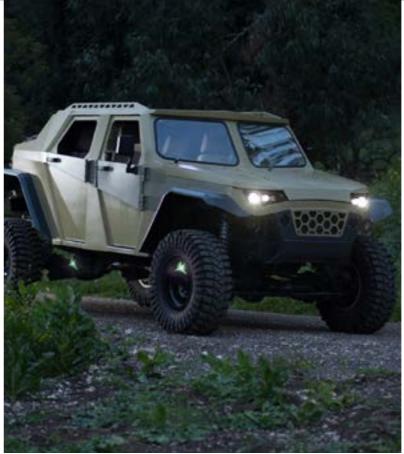

### **4X4 MISSION VEHICLE**

#### **4X4 VEHICLE**

Highy mobility platform with a design based on the proven Hilux chassis, to operate in different mission profiles with a payload of up to 2 tonnes. The highly mobile platform has a ringmount system that provides a 360° arc, accommodating a multitude of light to heavy weapon systems, for accurate or sustained fire at greater ranges. The vehicles provide comfortable interiors to transport teams, and customized storage compartments for equipment.