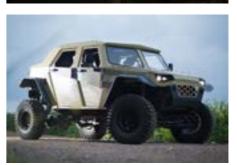

# ARMORED PATROL VEHICLE

#### ARMORED PATROL VEHICLE

MILITARY AND POLICE EQUIPMENT

High mobility platform designed on the proven Hilux chassis, to operate in different scenarios, Profiles with a payload of up to 2 tonnes. Highy mobility platform has a ringmount system that provides a 360° arc, accommodating a multitude of light to heavy weapon systems, for accurate or sustained fire at greater ranges.