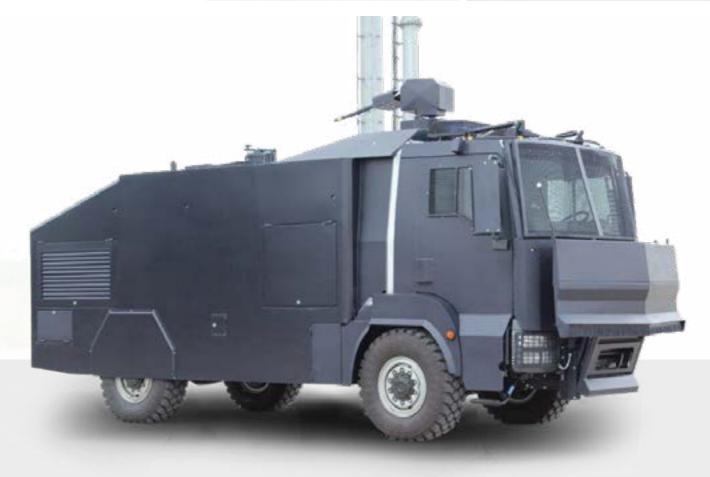

# RIOT CONTROL PLATFORMS

#### RIOT CONTROL UGV VEHICLE

Delta Forces works with Law Enforcement and Riot Control units providing a wide range of vehicle platforms that may be customized and adapted to meet your specific requirements. Our riot control solutions are designed to protect Law Enforcement officers during a riot, enabling them to monitor and maintain control of a crowd using non-lethal methods.

#### RIOT CONTROL TRUCK

Delta Forces offers a wide range of riot control vehicles that are designed to provide a range of non-lethal options to disperse crowds in situations of civil unrest and violent protests.