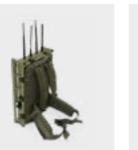

#### **IED VEHICLE**

Delta Forces builds customized IED vehicles, that enable the IED team to engage with a suspicious object in an urban area, with minimum risk to public safety. The vehicle may be equipped with a robot, conventional bomb disposal equipment, disruptors, X-ray inspection equipment, searching devices, demolition tools, mine detectors, bomb locators, bomb suits & other specialized IED tools.

Portable Backpack

Jammer

Small IED Robot

Exploder

Freeze Neutralizing

Portable Blast

Container

Hook & Line