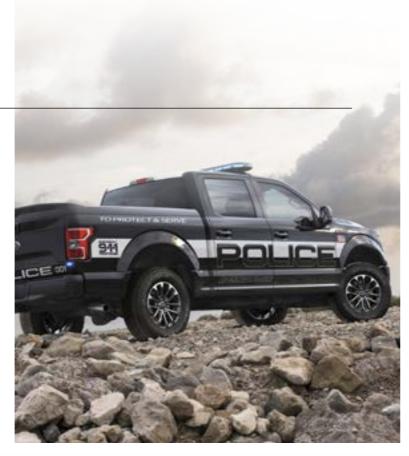

### POLICE PATROL VEHICLE

#### POLICE PATROL VEHICLE

Delta Forces provides customized vehicles for Law Enforcement & Special Forces; from different levels of ballistic and anti-riot protection to communication systems etc.

according to customer specifications.