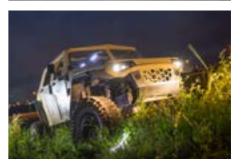

### **4X4 MISSION VEHICLE**

#### **4X4 VEHICLE**

Highy mobility platform with a design based on the proven Hilux chassis, to operate in different mission profiles with a payload of up to 2 tonnes. The highly mobile platform has a ringmount system that provides a 360° arc, accommodating a multitude of light to heavy weapon systems, for accurate or sustained fire at greater ranges. The vehicles provide comfortable interiors to transport teams, and customized storage compartments for equipment.