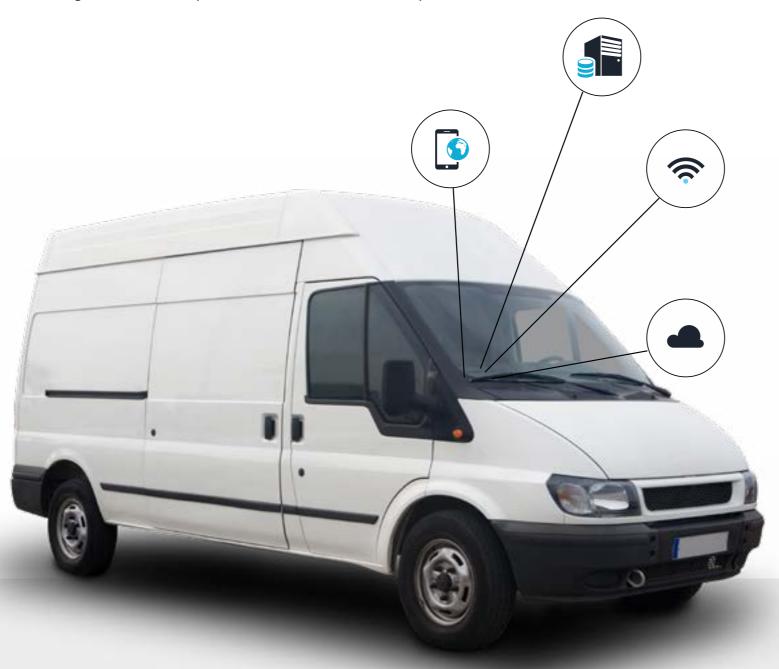

## DIGITAL FORENSIC VEHICLE

#### DIGITAL FORENSIC VEHICLE

Delta Forces Digital Forensic vehicle is customized to enable the team to handle he recovery and investigation of material found in digital devices. The vehicle may be fitted with the necessary digital extraction equipment required to carry out computer forensics, network forensics and mobile device forensics which are all combined into forensic data analysis. The forensic process itself includes the seizure and acquisition of the data – images, videos or audio; analysis of the digital media; and the production of a collected evidence report.