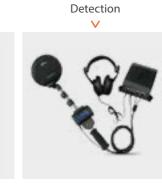

#### **BORDER CONTROL VEHICLE**

SKYLOCK is an active jamming system comprising of several advanced solutions.

SKYLOCK provides early detection, long range protection of objects up to 20 km, acquisition of drones up to 3.5km and neutralization of unauthorized objects up to 800m. The integrated systems provide passive, selective and active solutions for multiple applications.

#### ANTI-DRONE STRATEGIC SYSTEMS COMPRISE OF A SUITE OF SENSORS:

- Radar System Detection at low altitudes, slow flying and small signature targets.
- EO/IR Tracker A long range, high performance, highly reliable, field proven system.
- RF Jammer Jamming RF/GPS for neutralization / shut down.
- Active Laser Burner (optional) A highly accurate & effective laser beam activated against the intruding drone.

Detection
Up to 20km (objects)
Up to 3.5km (drones)

**EQUIPMENT** 

Acquisition
Up to
2.5km

Neutralization Up to 2.5km

Destruction
Up to
800m

MILITARY AND POLICE EQUIPMENT WWW.DELTAFORCES.CH