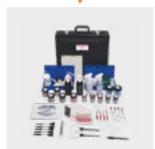

#### **IED VEHICLE**

Delta Forces builds customized IED vehicles, that enable the IED team to engage with a suspicious object in an urban area, with minimum risk to public safety. The vehicle may be equipped with a robot, conventional bomb disposal equipment, disruptors, X-ray inspection equipment, searching devices, demolition tools, mine detectors, bomb locators, bomb suits & other specialized IED tools.

Portable Backpack

Jammer

Small IED Robot

Exploder

Freeze Neutralizing

Portable Blast

Container

Hook & Line

Kit

Midi Platform

Non Linear Junction

Electronic Statoscope

Portable Jammer