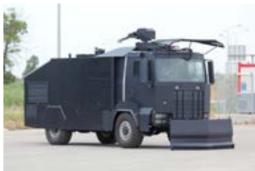

# RIOT CONTROL PLATFORMS

#### RIOT CONTROL UGV VEHICLE

Delta Forces works with Law Enforcement and Riot Control units providing a wide range of vehicle platforms that may be customized and adapted to meet your specific requirements. Our riot control solutions are designed to protect Law Enforcement officers during a riot, enabling them to monitor and maintain control of a crowd using non-lethal methods.

#### RIOT CONTROL TRUCK

Delta Forces offers a wide range of riot control vehicles that are designed to provide a range of non-lethal options to disperse crowds in situations of civil unrest and violent protests.