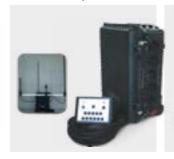

#### **ELECTRONIC WARFARE SYSTEM**

Delta Forces BORDER CONTROL VEHICLE CONCEPT enables the monitoring of borders activities from both air and land, providing operators with real-time accurate intelligence, collecting information from the different sensors and disseminating collated data to the Command Control Centre. The vehicle is customized to meet the customer's operational requirements:

CES.CH