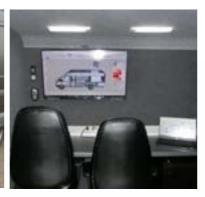

#### **ELECTRONIC WARFARE SYSTEM**

Delta Forces BORDER CONTROL VEHICLE CONCEPT enables the monitoring of borders activities from both air and land, providing operators with real-time accurate intelligence, collecting information from the different sensors and disseminating collated data to the Command Control Centre. The vehicle is customized to meet the customer's operational requirements:

CES.CH