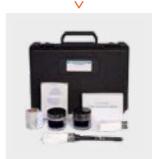

#### **CBRN VEHICLE**

Delta Forces builds customized CBRN vehicles designed to provide the CBRN unit with a complete mobile solution to deal with hazardous substances/CBRN threats. The sealed vehicle contains different sensors that detect and analyze different types of hazardous substances.

The vehicle contains protective gear for the team, mobile detectors and collecting devices which enable the team to gather samples from the area. The built in mobile laboratory means that the team may analyze the samples on-site and decide on the alert level required.

Integrated Breathing

System

Multi-Use Protective

**Cbrn Detection** 

Robot

Mobile Chemical

Detector

**CBRN** Analyzer