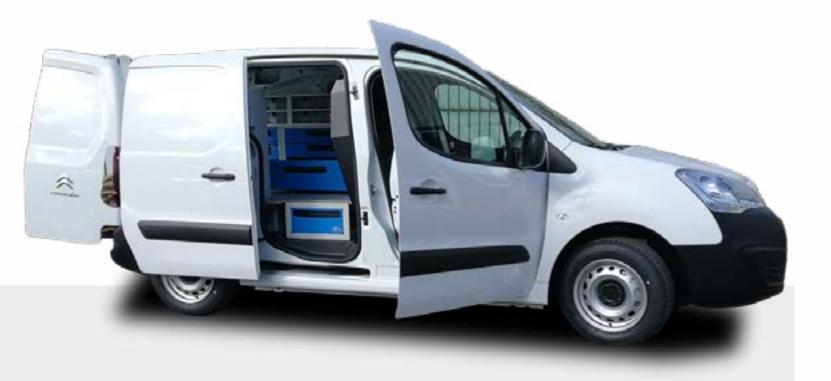

## LOGISTIC VEHICLE

#### LOGISTIC VEHICLES

DELTA FORCES provides a wide variety of rugged wheeled and tracked vehicles designed to handle all terrains. Our vehicles are customized to include both functionality, storage and comfort for the troops. From Command Control vehicles to troop carriers all our vehicles are integrated with the latest systems technologies and equipment that enable your Forces to protect and be protected.

WATER TANK TRAILER

LOGISTIC TRAILER

LOGISTIC VEHICLE

MILITARY AND POLICE EQUIPMENT

WWW.DELTAFORCES.CH