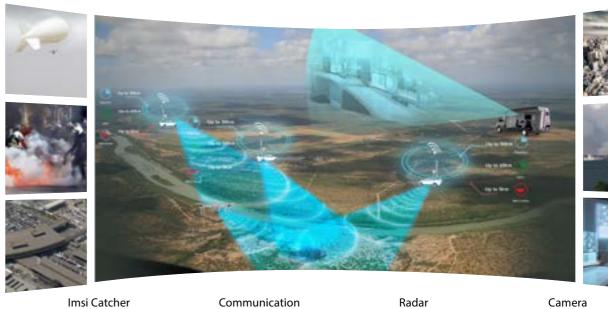

#### **DELTA FORCES BORDER CONTROL**

Facilitates the monitoring of borders activities from both air and land. The different sensors are used to gather information which is relayed to the Command Control. Using the disseminated data, operators are able to make fast decisions based upon the intelligence gathered, in real-time.

The customizable vehicle includes:

Light-weight radar-improves sub clutter visibility by approximately 30dB. The advanced radar system provides increased detection of small targets, creating an accurate situational awareness picture.

The IMSI Catcher performs "cell spoofing" with wide area coverage to force cell phones to register via a customized cell. The system identifies the unique IMSI and TMSI numbers associated with each phone. The powerful night and day multi-sensor observation system allows long range observation and detection using state of the art thermal imaging and CCD technology.