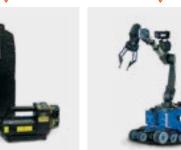

#### **IED VEHICLE**

Delta Forces builds customized IED vehicles, that enable the IED team to engage with a suspicious object in an urban area, with minimum risk to public safety. The vehicle may be equipped with a robot, conventional bomb disposal equipment, disruptors, X-ray inspection equipment, searching devices, demolition tools, mine detectors, bomb locators, bomb suits & other specialized IED tools.

Portable Backpack

Jammer

Small IED Robot

Exploder

Freeze Neutralizing

Portable Blast

Container

Hook & Line