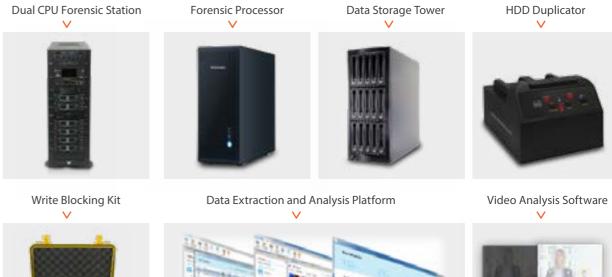

#### DIGITAL FORENSIC VEHICLE

Delta Forces Digital Forensic vehicle is customized to enable the team to handle he recovery and investigation of material found in digital devices. The vehicle may be fitted with the necessary digital extraction equipment required to carry out computer forensics, network forensics and mobile device forensics which are all combined into forensic data analysis. The forensic process itself includes the seizure and acquisition of the data – images, videos or audio; analysis of the digital media; and the production of a collected evidence report.