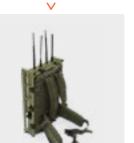

#### **IED VEHICLE**

Delta Forces builds customized IED vehicles, that enable the IED team to engage with a suspicious object in an urban area, with minimum risk to public safety. The vehicle may be equipped with a robot, conventional bomb disposal equipment, disruptors, X-ray inspection equipment, searching devices, demolition tools, mine detectors, bomb locators, bomb suits & other specialized IED tools.

Portable Backpack

Jammer

Small IED Robot

Exploder

Freeze Neutralizing

Portable Blast

Container

Hook & Line