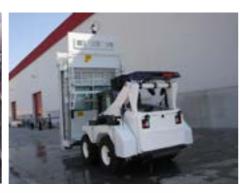

# RIOT CONTROL PLATFORMS

#### RIOT CONTROL UGV VEHICLE

Delta Forces works with Law Enforcement and Riot Control units providing a wide range of vehicle platforms that may be customized and adapted to meet your specific requirements. Our riot control solutions are designed to protect Law Enforcement officers during a riot, enabling them to monitor and maintain control of a crowd using non-lethal methods.

#### RIOT CONTROL TRUCK

Delta Forces offers a wide range of riot control vehicles that are designed to provide a range of non-lethal options to disperse crowds in situations of civil unrest and violent protests.