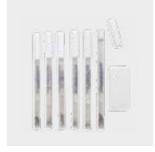

#### FORENSIC VEHICLE

The Delta Forces Forensic vehicles are customized to meet the special requirements of the crime scene investigators. The vehicle enables the Forensic team to arrive at the crime scene, collect, analyze and document evidence gathered, on the spot, enabling them to preserve evidence and speed up the investigative process.

#### **EQUIPMENT**

Master Expert Latent Print Kit

Seminal Fluid Test Kit

Fingerprint Kit

Professional Sketch Kit

Crime Scene DNA **Evidence Collection Kit** 

Electro-Static Dust Print Lifter Kit

Texture Lift Silicone Casting Kit

Narcotics Master Testing Kit

**Tactical Search** Latent Print Kit

Field & Lab Blood Test Kit

Photo Documentation Kit

WWW.DELTAFORCES.CH

MILITARY AND POLICE EQUIPMENT