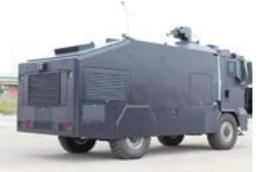

# RIOT CONTROL PLATFORMS

#### RIOT CONTROL UGV VEHICLE

Delta Forces works with Law Enforcement and Riot Control units providing a wide range of vehicle platforms that may be customized and adapted to meet your specific requirements. Our riot control solutions are designed to protect Law Enforcement officers during a riot, enabling them to monitor and maintain control of a crowd using non-lethal methods.

#### RIOT CONTROL TRUCK

Delta Forces offers a wide range of riot control vehicles that are designed to provide a range of non-lethal options to disperse crowds in situations of civil unrest and violent protests.