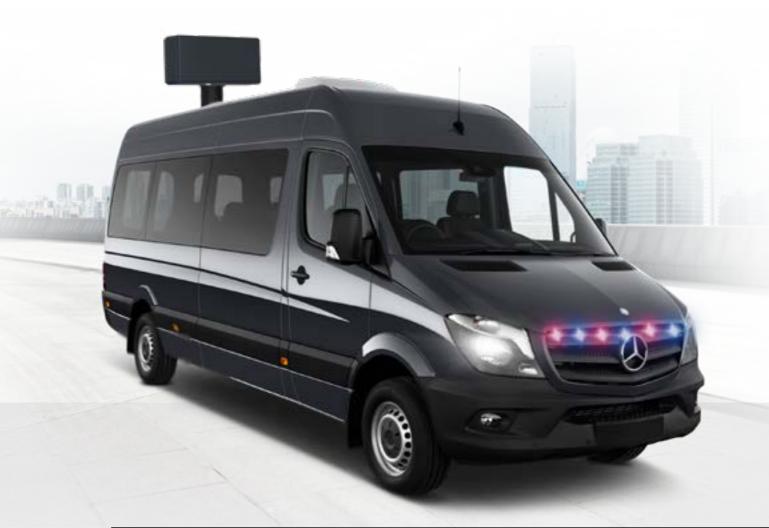

### SKYLOCK

#### **BORDER CONTROL VEHICLE**

SKYLOCK is an active jamming system comprising of several advanced solutions.

SKYLOCK provides early detection, long range protection of objects up to 20 km, acquisition of drones up to 3.5km and neutralization of unauthorized objects up to 800m. The integrated systems provide passive, selective and active solutions for multiple applications.

#### ANTI-DRONE STRATEGIC SYSTEMS COMPRISE OF A SUITE OF SENSORS:

- Radar System Detection at low altitudes, slow flying and small signature targets.
- EO/IR Tracker A long range, high performance, highly reliable, field proven system.
- RF Jammer Jamming RF/GPS for neutralization / shut down.
- Active Laser Burner (optional) A highly accurate & effective laser beam activated against the intruding drone.

Detection
Up to 20km (objects)
Up to 3.5km (drones)

**EQUIPMENT** 

Acquisition
Up to
2.5km

Neutralization Up to 2.5km

Destruction
Up to
800m

MILITARY AND POLICE EQUIPMENT WWW.DELTAFORCES.CH