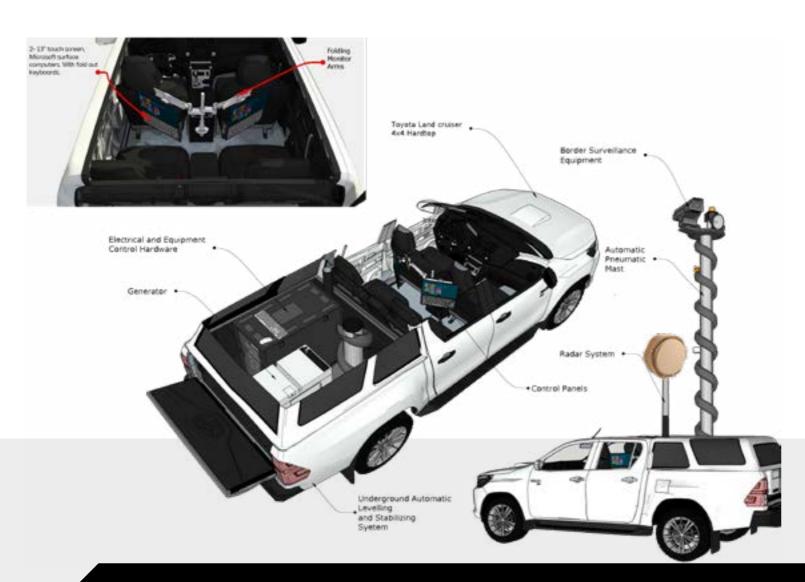

## BORDER CONTROL VEHICLE

#### **DELTA FORCES BORDER CONTROL**

Facilitates the monitoring of borders activities from both air and land. The different sensors are used to gather information which is relayed to the Command Control. Using the disseminated data, operators are able to make fast decisions based upon the intelligence gathered, in real-time.

The customizable vehicle includes:

Light-weight radar-improves sub clutter visibility by approximately 30dB. The advanced radar system provides increased detection of small targets, creating an accurate situational awareness picture.

The IMSI Catcher performs "cell spoofing" with wide area coverage to force cell phones to register via a customized cell. The system identifies the unique IMSI and TMSI numbers associated with each phone. The powerful night and day multi-sensor observation system allows long range observation and detection using state of the art thermal imaging and CCD technology.