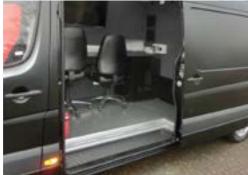

#### **ELECTRONIC WARFARE SYSTEM**

Delta Forces BORDER CONTROL VEHICLE CONCEPT enables the monitoring of borders activities from both air and land, providing operators with real-time accurate intelligence, collecting information from the different sensors and disseminating collated data to the Command Control Centre. The vehicle is customized to meet the customer's operational requirements:

CES.CH