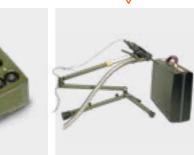

#### **IED VEHICLE**

Delta Forces builds customized IED vehicles, that enable the IED team to engage with a suspicious object in an urban area, with minimum risk to public safety. The vehicle may be equipped with a robot, conventional bomb disposal equipment, disruptors, X-ray inspection equipment, searching devices, demolition tools, mine detectors, bomb locators, bomb suits & other specialized IED tools.

Portable Backpack

Jammer

Small IED Robot

Exploder

Freeze Neutralizing

Portable Blast

Container

Hook & Line

Kit

Midi Platform

Non Linear Junction

Electronic Statoscope

Portable Jammer