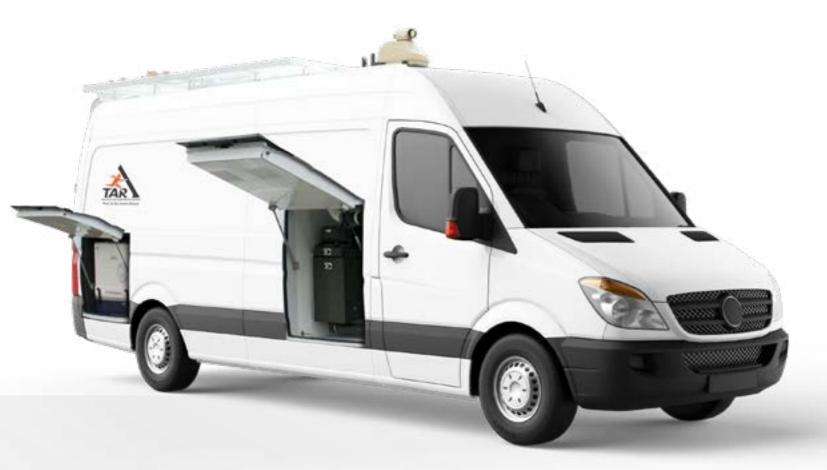

## BORDER CONTROL VEHICLE

#### **DELTA FORCES BORDER CONTROL**

Facilitates the monitoring of borders activities from both air and land. The different sensors are used to gather information which is relayed to the Command Control. Using the disseminated data, operators are able to make fast decisions based upon the intelligence gathered, in real-time.

The customizable vehicle includes:

Light-weight radar-improves sub clutter visibility by approximately 30dB. The advanced radar system provides increased detection of small targets, creating an accurate situational awareness picture.

The IMSI Catcher performs "cell spoofing" with wide area coverage to force cell phones to register via a customized cell. The system identifies the unique IMSI and TMSI numbers associated with each phone. The powerful night and day multi-sensor observation system allows long range observation and detection using state of the art thermal imaging and CCD technology.