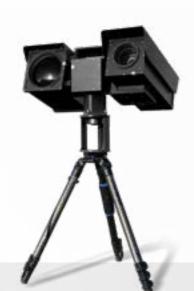

### SKYLOCK

#### **BORDER CONTROL VEHICLE**

SKYLOCK is an active jamming system comprising of several advanced solutions.

SKYLOCK provides early detection, long range protection of objects up to 20 km, acquisition of drones up to 3.5km and neutralization of unauthorized objects up to 800m. The integrated systems provide passive, selective and active solutions for multiple applications.

#### ANTI-DRONE STRATEGIC SYSTEMS COMPRISE OF A SUITE OF SENSORS:

- Radar System Detection at low altitudes, slow flying and small signature targets.
- EO/IR Tracker A long range, high performance, highly reliable, field proven system.
- RF Jammer Jamming RF/GPS for neutralization / shut down.
- Active Laser Burner (optional) A highly accurate & effective laser beam activated against the intruding drone.