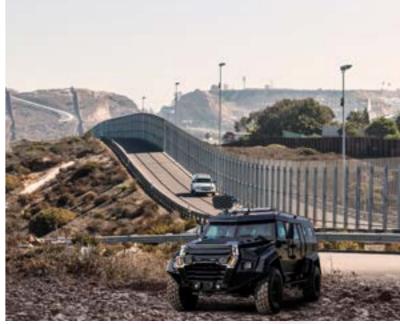

## BORDER CONTROL VEHICLE

#### **DELTA FORCES BORDER CONTROL**

Facilitates the monitoring of borders activities from both air and land. The different sensors are used to gather information which is relayed to the Command Control. Using the disseminated data, operators are able to make fast decisions based upon the intelligence gathered, in real-time.

The customizable vehicle includes:

Light-weight radar-improves sub clutter visibility by approximately 30dB. The advanced radar system provides increased detection of small targets, creating an accurate situational awareness picture.

The IMSI Catcher performs "cell spoofing" with wide area coverage to force cell phones to register via a customized cell. The system identifies the unique IMSI and TMSI numbers associated with each phone. The powerful night and day multi-sensor observation system allows long range observation and detection using state of the art thermal imaging and CCD technology.