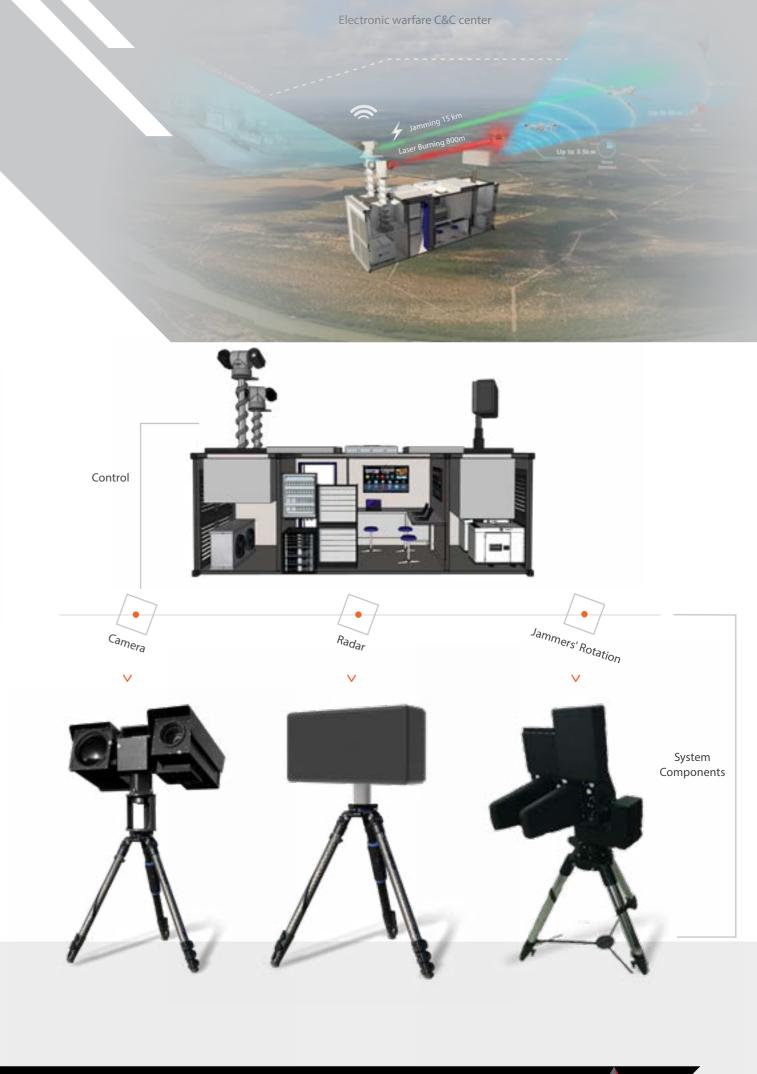

## ELECTRONIC WARFARE SYSTEM

#### **ELECTRONIC WARFARE SYSTEM**

Delta Forces BORDER CONTROL VEHICLE CONCEPT enables the monitoring of borders activities from both air and land, providing operators with real-time accurate intelligence, collecting information from the different sensors and disseminating collated data to the Command Control Centre. The vehicle is customized to meet the customer's operational requirements: