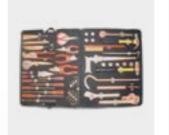

#### **CBRN VEHICLE**

Delta Forces builds customized CBRN vehicles designed to provide the CBRN unit with a complete mobile solution to deal with hazardous substances/CBRN threats. The sealed vehicle contains different sensors that detect and analyze different types of hazardous substances.

The vehicle contains protective gear for the team, mobile detectors and collecting devices which enable the team to gather samples from the area. The built in mobile laboratory means that the team may analyze the samples on-site and decide on the alert level required.

Integrated Breathing

System

Multi-Use Protective

**Cbrn Detection** 

Robot

Mobile Chemical

Detector

**CBRN** Analyzer

**Pocket Detector Explosive Detector** 

**Radiation Monitor** 

Detector

ION Explosive Vapor

Detector

Personal

Air Condition & Filtration System

**Explosives Detection** 