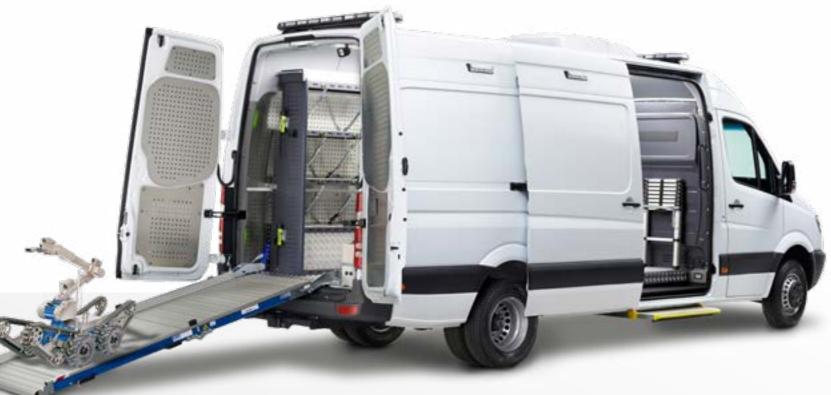

## IED VEHICLE

#### **IED VEHICLE**

Delta Forces builds customized IED vehicles, that enable the IED team to engage with a suspicious object in an urban area, with minimum risk to public safety. The vehicle may be equipped with a robot, conventional bomb disposal equipment, disruptors, X-ray inspection equipment, searching devices, demolition tools, mine detectors, bomb locators, bomb suits & other specialized IED tools.

Portable Backpack

Jammer

Small IED Robot

Exploder

Freeze Neutralizing

Portable Blast

Container

Hook & Line

Kit

Midi Platform

Non Linear Junction

Electronic Statoscope

Portable Jammer