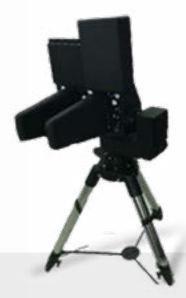

### SKYLOCK

#### **BORDER CONTROL VEHICLE**

SKYLOCK is an active jamming system comprising of several advanced solutions.

SKYLOCK provides early detection, long range protection of objects up to 20 km, acquisition of drones up to 3.5km and neutralization of unauthorized objects up to 800m. The integrated systems provide passive, selective and active solutions for multiple applications.

#### ANTI-DRONE STRATEGIC SYSTEMS COMPRISE OF A SUITE OF SENSORS:

- Radar System Detection at low altitudes, slow flying and small signature targets.
- EO/IR Tracker A long range, high performance, highly reliable, field proven system.
- RF Jammer Jamming RF/GPS for neutralization / shut down.
- Active Laser Burner (optional) A highly accurate & effective laser beam activated against the intruding drone.