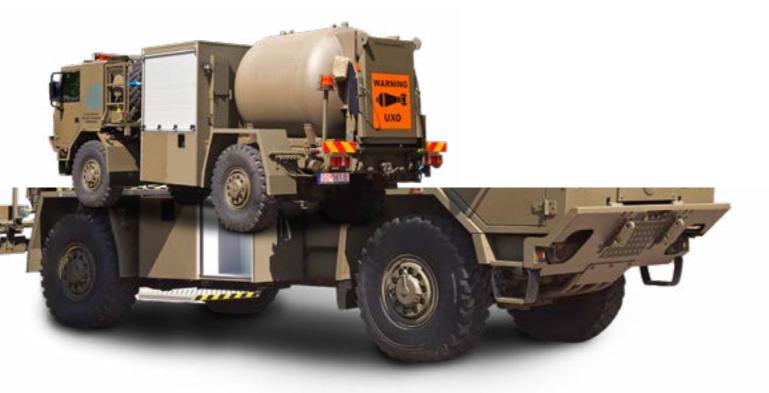

### **EOD MILITARY TRUCK**

#### **EOD TRUCK**

#### YOUR THREATS, OUR COMPLETE SOLUTION.

Rapidly deploys an EOD team complete with all mission requirements. May be equipped with conventional bomb disposal equipment, disruptors, bomb suits, X-ray inspection equipment, searching devices, hazardous material response equipment, demolition tools, mine detectors, bomb locators, bomb container, various cartridges according to customers requirements.