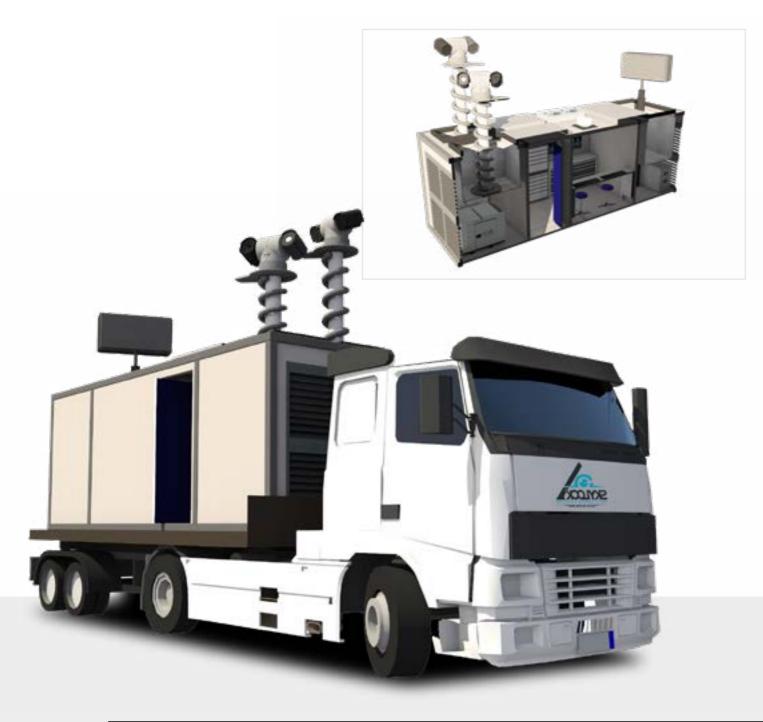

### SKYLOCK

#### **BORDER CONTROL VEHICLE**

SKYLOCK is an active jamming system comprising of several advanced solutions.

SKYLOCK provides early detection, long range protection of objects up to 20 km, acquisition of drones up to 3.5km and neutralization of unauthorized objects up to 800m. The integrated systems provide passive, selective and active solutions for multiple applications.

#### ANTI-DRONE STRATEGIC SYSTEMS COMPRISE OF A SUITE OF SENSORS:

- Radar System Detection at low altitudes, slow flying and small signature targets.
- EO/IR Tracker A long range, high performance, highly reliable, field proven system.
- RF Jammer Jamming RF/GPS for neutralization / shut down.
- Active Laser Burner (optional) A highly accurate & effective laser beam activated against the intruding drone.

Detection
Up to 20km (objects)
Up to 3.5km (drones)

**EQUIPMENT** 

Acquisition
Up to
2.5km

Neutralization Up to 2.5km

Destruction
Up to
800m

MILITARY AND POLICE EQUIPMENT WWW.DELTAFORCES.CH