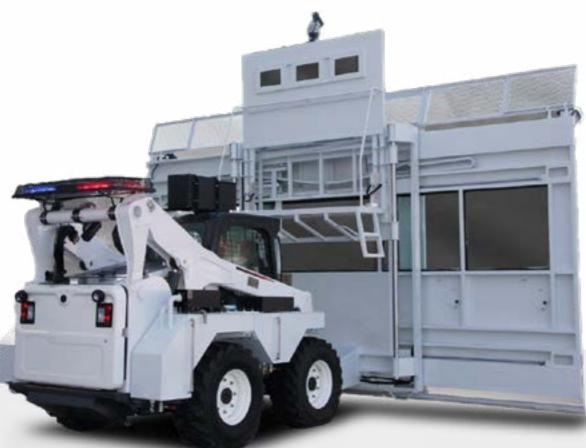

# RIOT CONTROL PLATFORMS

#### RIOT CONTROL UGV VEHICLE

Delta Forces works with Law Enforcement and Riot Control units providing a wide range of vehicle platforms that may be customized and adapted to meet your specific requirements. Our riot control solutions are designed to protect Law Enforcement officers during a riot, enabling them to monitor and maintain control of a crowd using non-lethal methods.

#### RIOT CONTROL TRUCK

Delta Forces offers a wide range of riot control vehicles that are designed to provide a range of non-lethal options to disperse crowds in situations of civil unrest and violent protests.