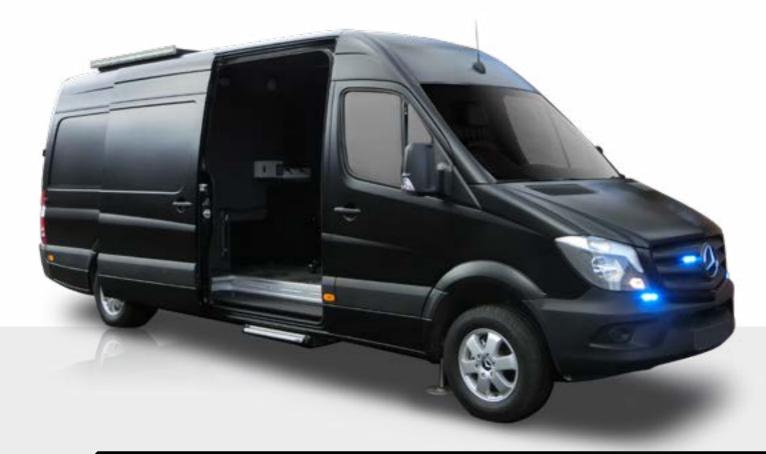

## BORDER CONTROL VEHICLE

#### **DELTA FORCES BORDER CONTROL**

Facilitates the monitoring of borders activities from both air and land. The different sensors are used to gather information which is relayed to the Command Control. Using the disseminated data, operators are able to make fast decisions based upon the intelligence gathered, in real-time.

The customizable vehicle includes:

Light-weight radar-improves sub clutter visibility by approximately 30dB. The advanced radar system provides increased detection of small targets, creating an accurate situational awareness picture.

The IMSI Catcher performs "cell spoofing" with wide area coverage to force cell phones to register via a customized cell. The system identifies the unique IMSI and TMSI numbers associated with each phone. The powerful night and day multi-sensor observation system allows long range observation and detection using state of the art thermal imaging and CCD technology.