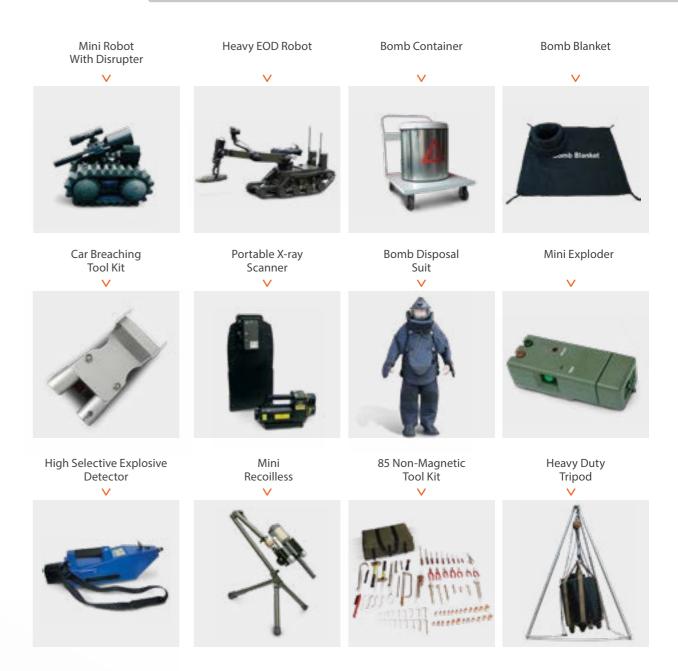

es, demolition tools, mine detectors, bomb locators, bomb suits & other specialized IED tools.







Portable Backpack

Jammer

Small IED Robot





Exploder



Freeze Neutralizing







Portable Blast

Container

Hook & Line

Kit



Midi Platform

Non Linear Junction



Electronic Statoscope









Portable Jammer



### **EOD MILITARY TRUCK**



#### **EOD TRUCK**

#### YOUR THREATS, OUR COMPLETE SOLUTION.

Rapidly deploys an EOD team complete with all mission requirements. May be equipped with conventional bomb disposal equipment, disruptors, bomb suits, X-ray inspection equipment, searching devices, hazardous material response equipment, demolition tools, mine detectors, bomb locators, bomb container, various cartridges according to customers requirements.





#### **EQUIPMENT**



### C.B.R.N VEHICLE



#### **CBRN VEHICLE**

Delta Forces builds customized CBRN vehicles designed to provide the CBRN unit with a complete mobile solution to deal with hazardous substances/CBRN threats. The sealed vehicle contains different sensors that detect and analyze different types of hazardous substances.

The vehicle contains protective gear for the team, mobile detectors and collecting devices which enable the team to gather samples from the area. The built in mobile laboratory means that the team may analyze the samples on-site and decide on the alert level required.







Integrated Breathing

System

Multi-Use Protective





**Cbrn Detection** 

Robot



Mobile Chemical

Detector



**CBRN** Analyzer

**Pocket Detector Explosive Detector** 



**Radiation Monitor** 

Dete