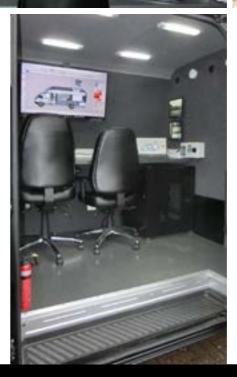

#### **ELECTRONIC WARFARE SYSTEM**

Delta Forces BORDER CONTROL VEHICLE CONCEPT enables the monitoring of borders activities from both air and land, providing operators with real-time accurate intelligence, collecting information from the different sensors and disseminating collated data to the Command Control Centre. The vehicle is customized to meet the customer's operational requirements: