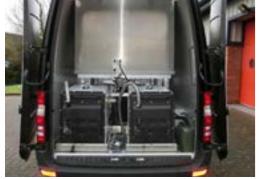

#### **ELECTRONIC WARFARE SYSTEM**

Delta Forces BORDER CONTROL VEHICLE CONCEPT enables the monitoring of borders activities from both air and land, providing operators with real-time accurate intelligence, collecting information from the different sensors and disseminating collated data to the Command Control Centre. The vehicle is customized to meet the customer's operational requirements:

CES.CH