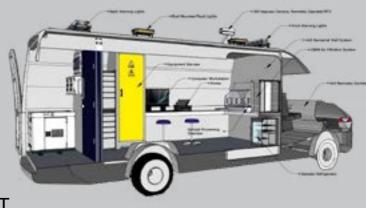

## ELECTRONIC WARFARE SYSTEM

#### **ELECTRONIC WARFARE SYSTEM**

Delta Forces BORDER CONTROL VEHICLE CONCEPT enables the monitoring of borders activities from both air and land, providing operators with real-time accurate intelligence, collecting information from the different sensors and disseminating collated data to the Command Control Centre. The vehicle is customized to meet the customer's operational requirements: