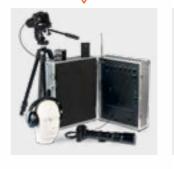

The IMSI Catcher performs "cell spoofing" with wide area coverage to force cell phones to register via a customized cell. The system identifies the unique IMSI and TMSI numbers associated with each phone. The powerful night and day multi-sensor observation system allows long range observation and detection using state of the art thermal imaging and CCD technology.

UAV