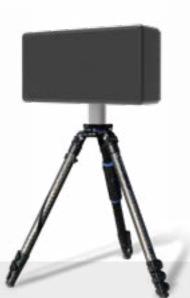

### SKYLOCK

#### **BORDER CONTROL VEHICLE**

SKYLOCK is an active jamming system comprising of several advanced solutions.

SKYLOCK provides early detection, long range protection of objects up to 20 km, acquisition of drones up to 3.5km and neutralization of unauthorized objects up to 800m. The integrated systems provide passive, selective and active solutions for multiple applications.

#### ANTI-DRONE STRATEGIC SYSTEMS COMPRISE OF A SUITE OF SENSORS:

- Radar System Detection at low altitudes, slow flying and small signature targets.
- EO/IR Tracker A long range, high performance, highly reliable, field proven system.
- RF Jammer Jamming RF/GPS for neutralization / shut down.
- Active Laser Burner (optional) A highly accurate & effective laser beam activated against the intruding drone.