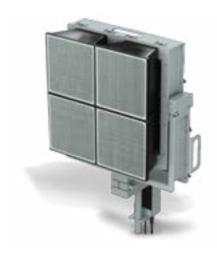

#### ACOUSTIC HAILING DEVICE

DFS5012

Provides an acoustic system that easily overcomes high background noise environments.

#### MARITIME ACOUSTIC DEVICE

DFS5013

Clear, intelligible and authoritative commands. Ideal for perimeter security and long range hailing applications on maritime vessels.