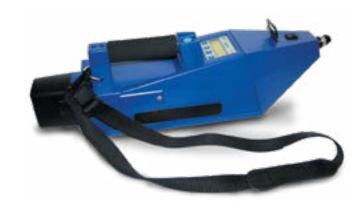

#### POCKET DETECTOR

DFS1020

Detects all types of explosives (homemade down to Nano-gram level). Detects non-volatile explosives in semi-selective IR continuous vapor mode. Analysis time: approx.1 second.