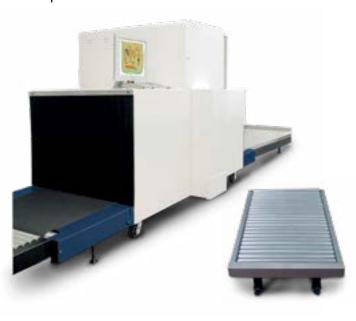

#### X-RAY LUGGAGE INSPECTION

#### **DFS1018**

Designed for screening cargo and luggage to detect concealed weapons, explosives, contraband or manifest fraud at airports, ports, courts, customs, checkpoints etc.