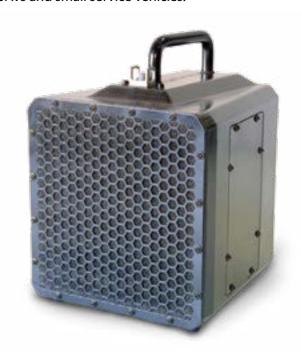

#### MICRO ACOUSTIC DEVICE

DFS5015

The micro acoustic device is ideal for First Responders and lightweight mounted systems like UAVs and small service vehicles.