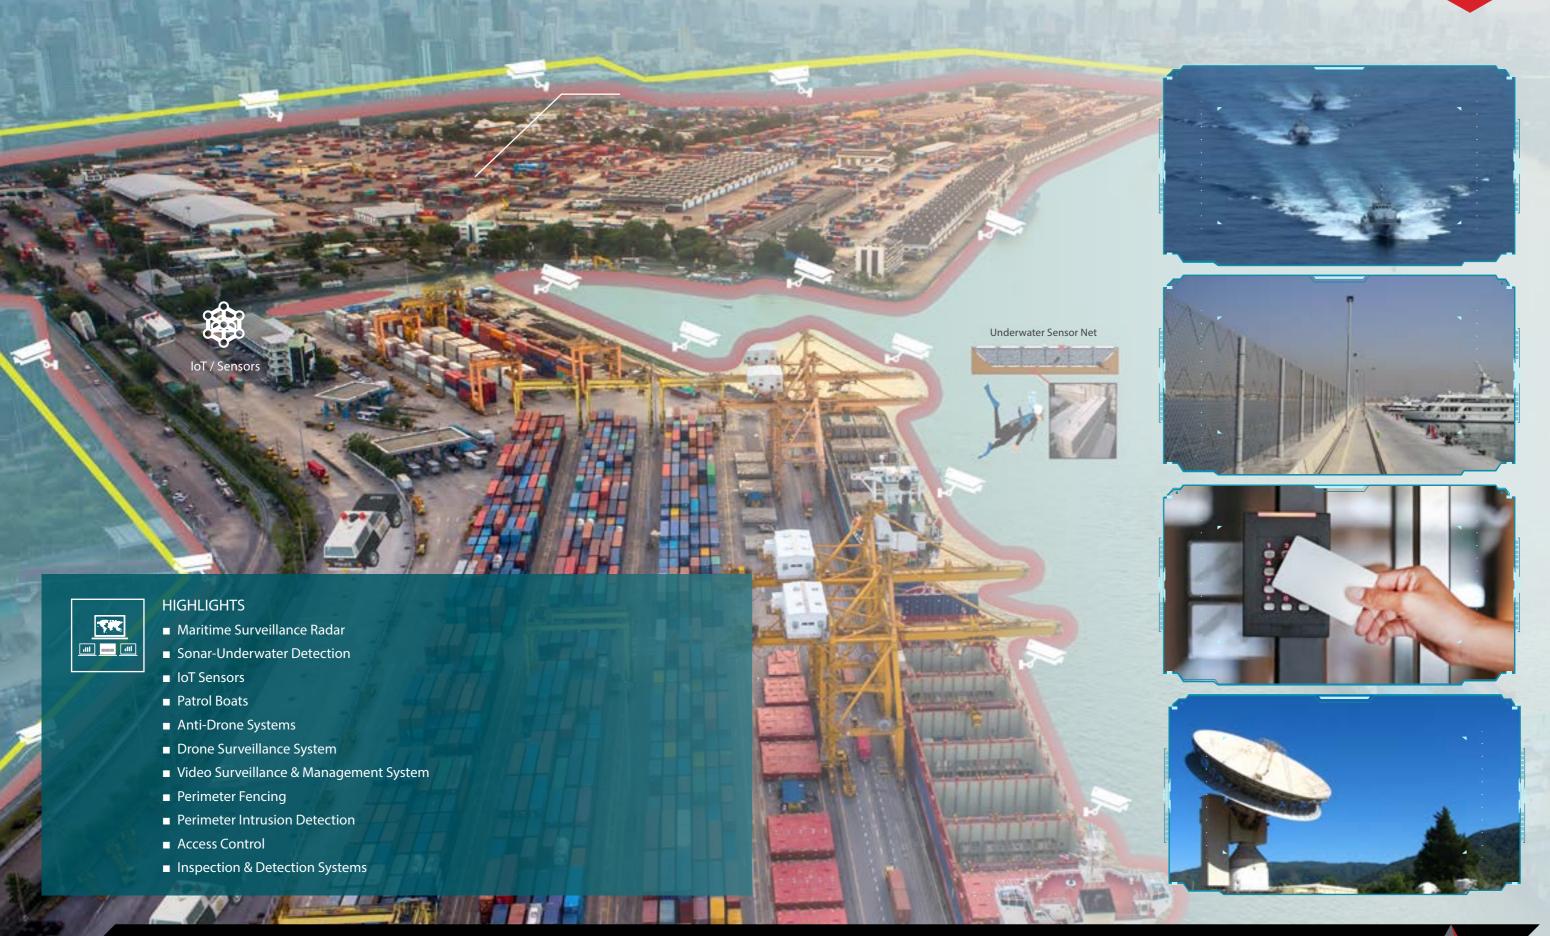

### MARINE PORT PROTECTION

Approximately 90% of global trade is transported by sea and ports are vulnerable to a wide array of threats; ranging from the trafficking of weapons, narcotics and people trafficking to smuggling other illegal contraband. Terror groups are using ships and containers as bombs for targeted terror attacks. For a large port with a vast influx of people and goods coming in and out of the port, securing the port and its perimeters has become a greater challenge.

Delta Forces delivers an integrated port security platform providing comprehensive port protection. Integrating underwater and surface sensors, video surveillance and technologies to detect and track threats from boats, underwater divers, submersibles, swimmers and drones.

#### **MULTIPLE SENSORS**

Integrating multiple sensors & sub-systems provides port authorities with a complete situational overview of the many operational centers within the port.

#### **EVENT ALERTS**

Automatic alerts for security breaches, reduction in activity and system or equipment failure.

#### SECURING THE CIRCLE OF DEFENSE

The real-time analysis and management systems monitor and facilitate better work procedures, and the management of crews and sub-contractors.

WWW.DELTAFORCES.CH