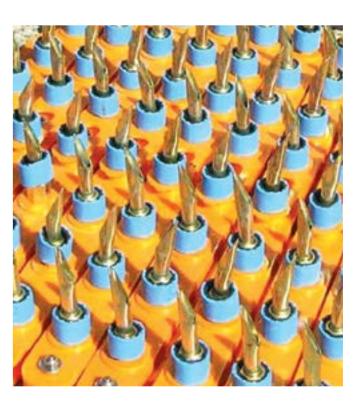

#### SPIKE ROAD BLOCK

DFS3082

The Road Spike System has a smart, self release mechanism for each spike. The spike cannot be detached from the barrier unless a car wheel exerts great pressure. With its simple spike detachment technique, the system is back in operation within minutes.