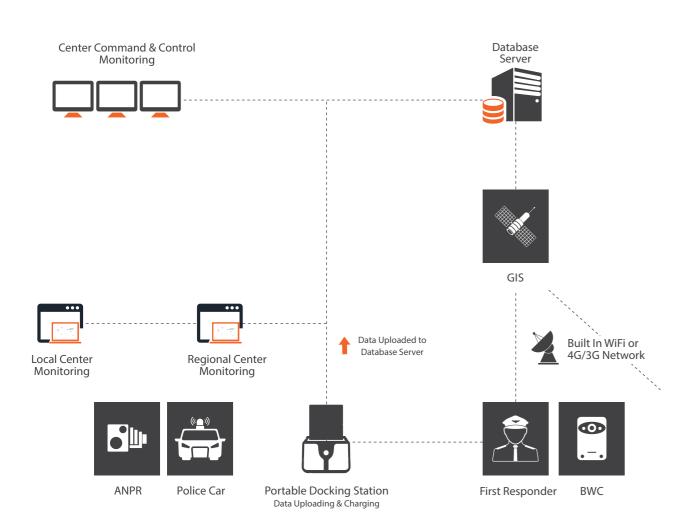

#### DOCKING SYSTEM

#### DFX4235

12 Body Worn Cameras (BWC) can be connected simultaneously to the Docking Station. The data is automatically extracted and uploaded to the main server and Event Mangement System. The docking station also charges the BWC. Intuitive touch screen PC allows officers to review all recorderd data from the BWC whilst in the vehicle.

#### MOBILE ANPR

#### DFX6162

Uses up to four dual-lens LPR Cameras, each with integrated Digital Signature Processors (DSP), and advanced imaging and recognition algorithms.

#### DELTA FORCES EVM

#### DFX5326

The Evidence Management System allows swift review of all media uploaded from the BWC. Allows categorization, search by keywords/officer's name/department/area of record.

You can add text, descriptions and anything else in the recorded file, share a segment with other personnel or export it for use in court.