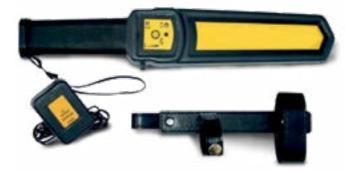

## RE-CHARGEABLE & PORTABLE WALKTHROUGH MAGNOMETER GATE

DFS5032

3 detection sections allow the detection of all types of metal. Easy to dismantle and assemble.

HAND METAL DETECTOR
DFS5034