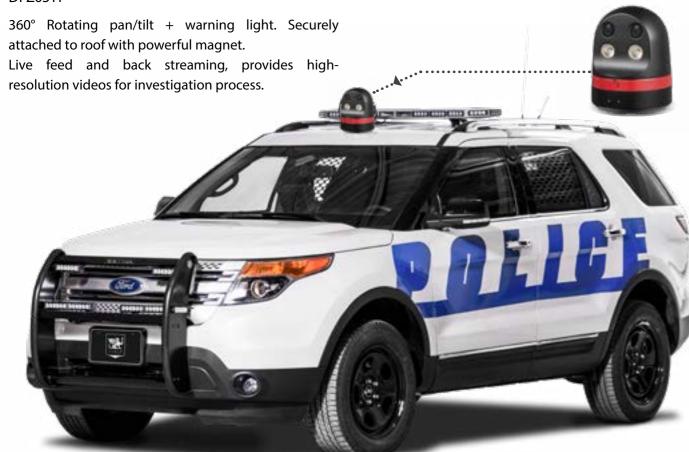

r Police will be equipped with easy to use systems that enable them to input data and access intelligence whilst out in the field, helping to reduce their workload and help to speed up their investigation processes.

# COMMAND & CONTROL CAPABILITIES





## **SMART APPLICATIONS**





#### VITALS SIGN SENSOR

#### DFX2242

Tracks the officers vital signs and learns the wearer's habits and vital signs, adjusting it's norms according to the user. This allows alerts of any impending medical crisis situation.



#### **EVERY SECOND COUNTS**

Whether accident, crime or act of terror, time is of the essence, Police and First Responders need accurate, real-time information to dispatch resources and respond rapidly.





## SMART POLICE VEHICLE



#### MAGNETIC ROOF MOUNTED **RECORDER**

DFZ0511



#### **BODY-WORN CAMERA**

#### DFX0849

Light-weight body worn camera, has encrypted memory, Durable and easily attached to a monitor to record the officers every move. When fully integrated with our command center - this allows the officers to constantly keep their eyes on the misision and record valuable evidence.



#### DOCKING SYSTEM

#### DFX4235

12 Body Worn Cameras (BWC) can be connected simultaneously to the Docking Station. The data is automatically extracted and uploaded to the main server and Event Mangement System. The docking station also charges the BWC. Intuitive touch screen PC allows officers to review all recorderd data from the BWC whilst in the vehicle.



#### MOBILE ANPR

#### DFX6162

Uses up to four dual-lens LPR Cameras, each with integrated Digital Signature