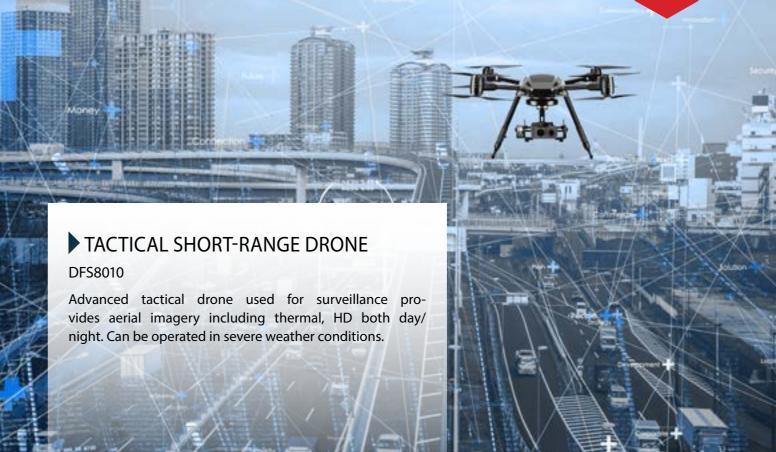

### ADVANCED LIGHT-WEIGHT UAV SYSTEM

#### DFS8010

A fully autonomous, Light-Weight UAV. Provides real-time day and night video stream via the Ground Control Station. Ideal for fast deployment & turnaround time. High payload stability.