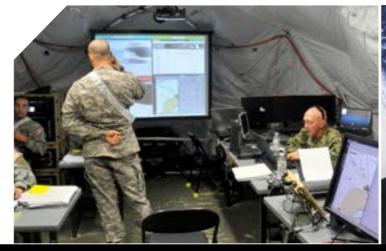

## NATIONAL SCALE COMMAND & CONTROL

#### TRANSFORMING INFORMATION

Delta Forces intelligence Command Control platform gives operators access to all mission critical information, collected from cameras, intelligent video surveillance, HUMINT, OSINT, Al alarm based monitoring and data gathered from multiple sensors.

Our advanced command center ensures effective communication and information sharing across multiple agencies, platforms and departments.

Employing advanced video analytics driven by deep learning AI, the system can analyse video streams in real-time, and recognise anomalies that indicate suspicious behaviour.