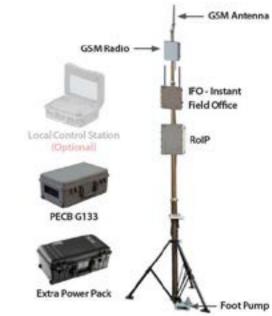

#### DFS5040

The Delta Forces Mobile Solution system is a 360° micro mobile network solution that enables first-responders to quickly setup voice, data and SMS services in disaster prone areas. The Delta Forces Mobile Solution System comes in a ruggedized packaging, and can be easily hand-carried and set up quickly within minutes. It has an integrated battery for operations up to 8 hours with an option to re-charge from any AC or DC source.