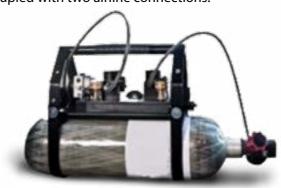

#### AIR SUPPLY UNIT

#### DFY0063

Standard cylinder with universal pressure reducer, coupled with two airline connections.