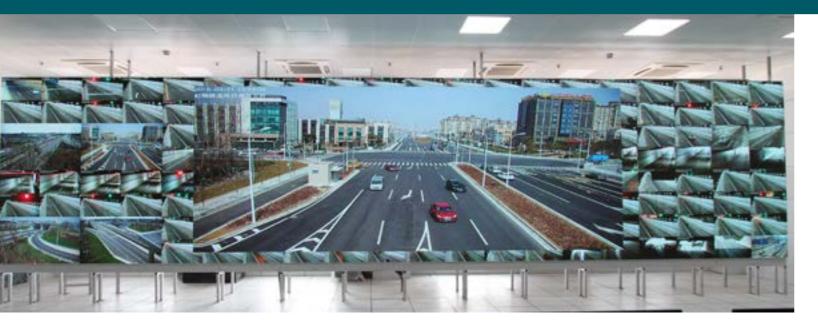

## NATIONAL SCALE COMMAND & CONTROL

#### TRANSFORMING INFORMATION

Delta Forces intelligence Command Control platform gives operators access to all mission critical information, collected from cameras, intelligent video surveillance, HUMINT, OSINT, Al alarm based monitoring and data gathered from multiple sensors.

Our advanced command center ensures effective communication and information sharing across multiple agencies, platforms and departments.

Employing advanced video analytics driven by deep learning AI, the system can analyse video streams in real-time, and recognise anomalies that indicate suspicious behaviour.

#### **FACILITATES**

- Integrating Data from multiple sources.
- Accurate Real-Time Intelligence- Recieving and generating actionable Intelligence,
- Effective Collaboration between Multiple Security & Safety Services.
- Management Platform-Enables effective planning and management of resources and events.