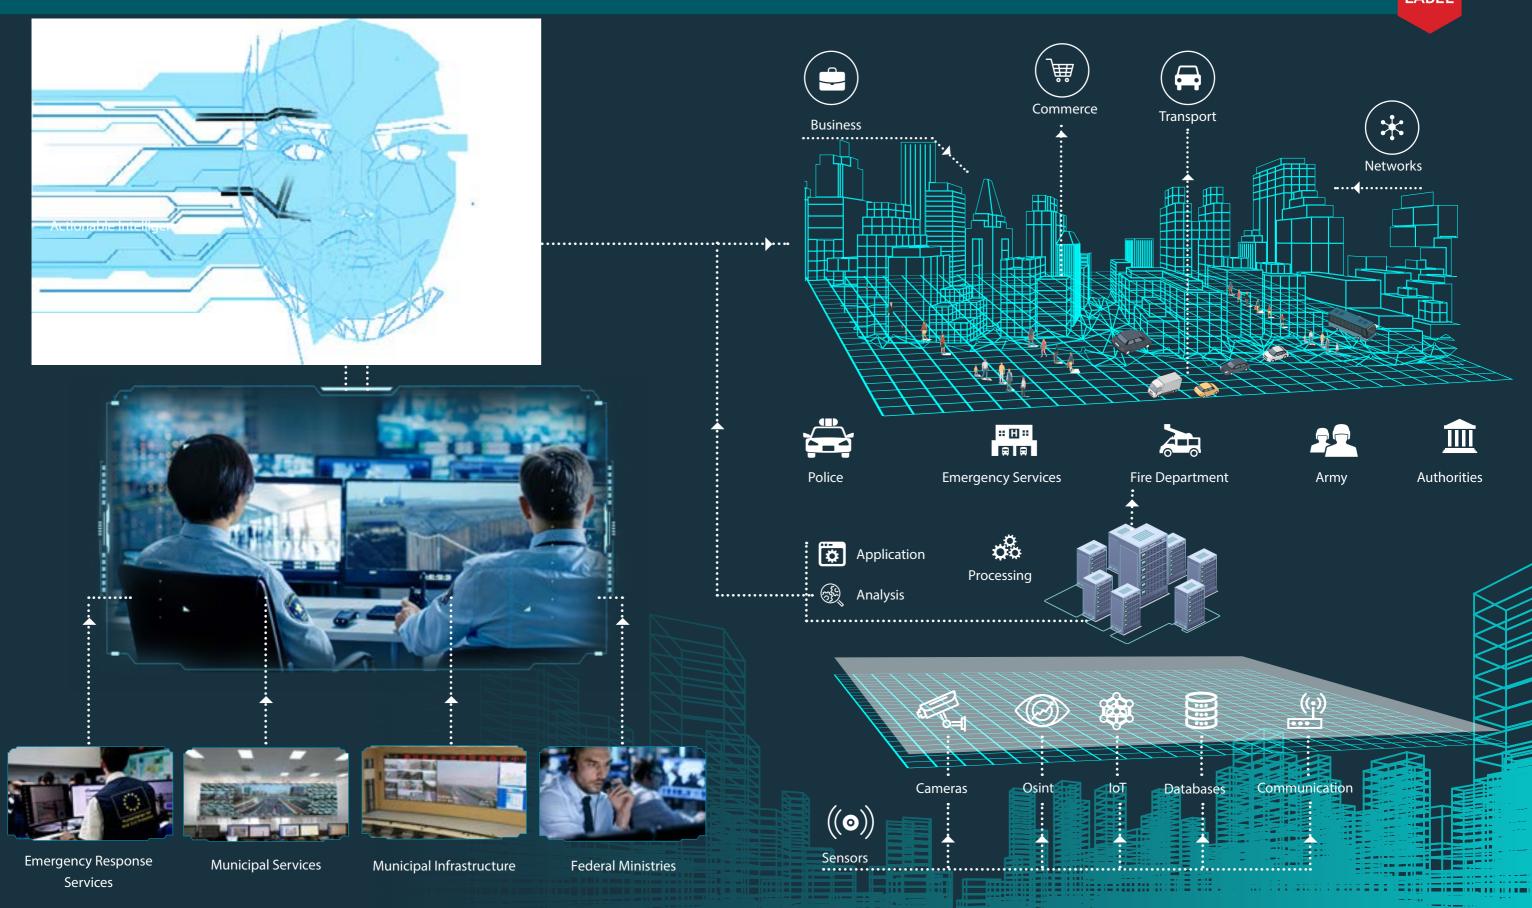

## NATIONAL SCALE COMMAND & CONTROL

#### TRANSFORMING INFORMATION

Delta Forces intelligence Command Control platform gives operators access to all mission critical information, collected from cameras, intelligent video surveillance, HUMINT, OSINT, Al alarm based monitoring and data gathered from multiple sensors.

Our advanced command center ensures effective communication and information sharing across multiple agencies, platforms and departments.

Employing advanced video analytics driven by deep learning AI, the system can analyse video streams in real-time, and recognise anomalies that indicate suspicious behaviour.

#### **FACILITATES**

- Integrating Data from multiple sources.
- Accurate Real-Time Intelligence- Recieving and generating actionable Intelligence,
- Effective Collaboration between Multiple Security & Safety Services.
- Management Platform-Enables effective planning and management of resources and events.