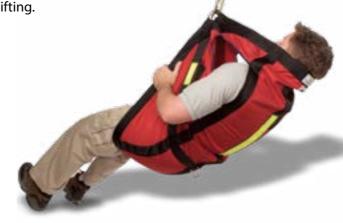

DFS1081

Portable LED scene light. Provides a powerful lighting, lightweight & chargable.

HEAD MOUNTABLE FLASHLIGHT

DFS6003

Head lamp lighting system used for rescue activities.

RESCUE HARNESS SUIT

DFS1081

Easy to put on, holds the subject securely during lifting.