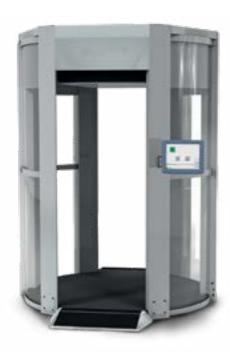

#### **BODY DETECTION**

DFS5031

Three-dimensional system able to detect and accurately identify articles of various materials and types and that are easily hidden.

### WALK-THROUGH METAL DETECTOR

DFS5033

## RE-CHARGEABLE & PORTABLE WALKTHROUGH MAGNOMETER GATE

DFS5032

3 detection sections allow the detection of all types of metal. Easy to dismantle and assemble.

HAND METAL DETECTOR
DFS5034