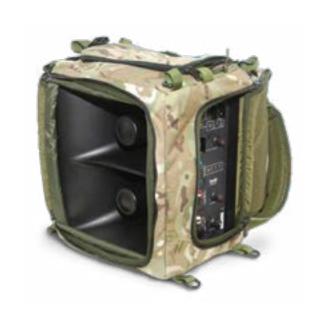

#### ▶ PORTABLE ACOUSTIC DEVICE

DFS5014

Portable communication system, overcomes all types of background noise.