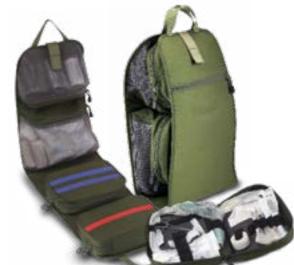

aw water.



#### WATER PURIFICATION SYSTEM

#### DFS5067

A fully enclosed expeditionary, no saline water purification system. Supplies 2500-3300 gallons per day, of highly purified water from virtually any non-saline water source. Each case weights 50 kg when dry and is designed for a two-person carry.



#### CHEMICAL-BIO 3L RESERVOIR DFY0035





## **MEDICAL**





#### FIELD HOSPITAL

#### DFS4117

The field hospital comprises of several ISO 1 C container modules. Based upon the customer's requirements, the following modules may be applied:

- ▶ Surgery preparation room
- ▶ Sterilization room
- ▶ Surgery
- Intensive care unit
- ▶ X-ray room
- ▶ CT room
- ▶ Dental care room
- ▶ Pharmacy
- A ward block located in the tents may be added to the field hospital.

### DFY0061

MEDICAL KIT



#### AIR SUPPLY UNIT

#### DFY0063

Standard cylinder with universal pressure reducer, coupled with two airline connections.



#### SOFT STRETCHER

DFS4197



#### **EMERGENCY BLANKET**

#### DFY0062

Provides essential warmth, treating and preventing the onset of hypothermia. Reflecting almost all radiated body heat produced back to the patient.



#### COMPACT FOLDING STRETCHER

#### DFY0064

8 Fold, lightweight. Easy to use and can be stored in facilities, vehicles & helicopters.



#### MEDICAL TENT (MEDI-T)

DFS4116

Medi-T is used for a wide variety of medical applications, from lifesaving surgical procedures in the field to mobile emergency or disasters situations. Various modes of operation are available according to client-specific needs: indoor & outdoor, single or several uni