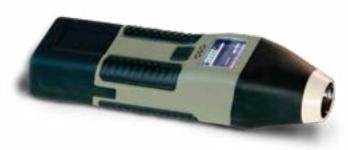

### HAND-HELD EXPLOSIVES WARCOTICS DETECTOR

**DFS1019** 

Hand-held explosive trace & vapor detector. Lightweight, easy-to-operate, robust and highly resistant to environmental conditions rugged.