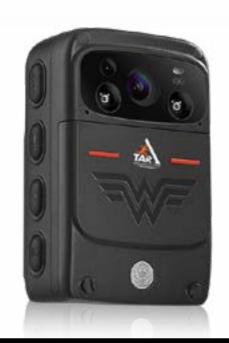

#### **BODY-WORN CAMERA**

#### DFX0849

Light-weight body worn camera, has encrypted memory, Durable and easily attached to a monitor to record the officers every move. When fully integrated with our command center - this allows the officers to constantly keep their eyes on the misision and record valuable evidence.