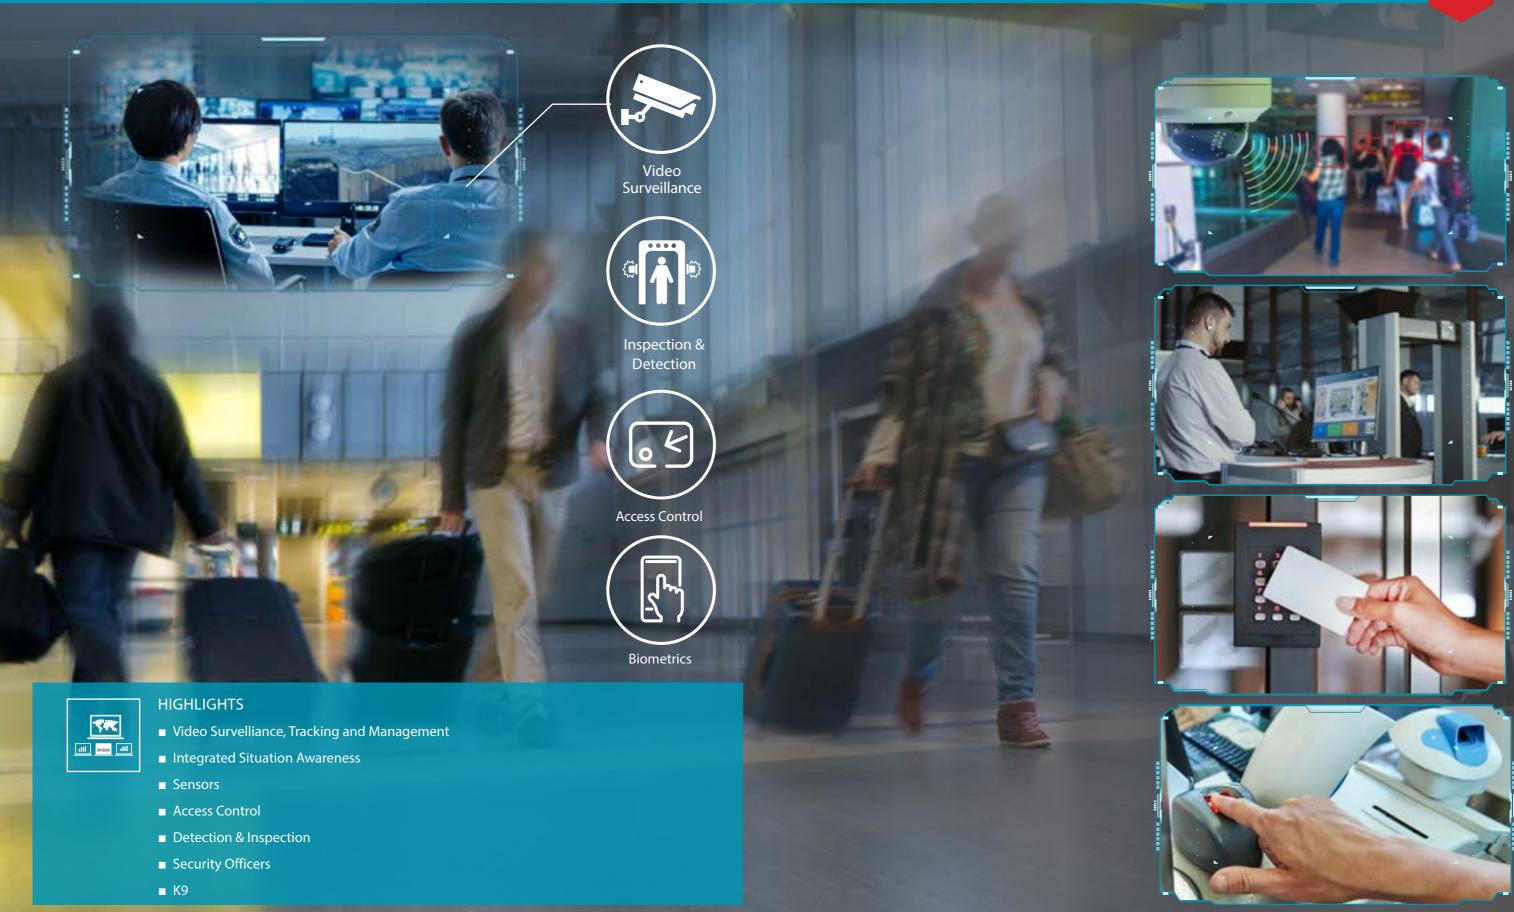

## INTEGRATED AIRPORT SOLUTIONS

The freedom to travel across borders has never been easier, requiring authorities to implement advanced solutions to secure access in and around the airport.

#### DELTA FORCES INTEGRATED AIRPORT CONCEPT

Delta Forces Airport Protection Concept provides airports with the tools to monitor and secure the flow of people in the departure and arrival zones and prevent access of suspicious entities. We deliver tools that enable the operators to create a unified view of all activities that are occurring simultaneously, enabling airport authorities to identify suspects rapidly, without generating long queues and interrupting the operational activities.

Our comprehensive, integrated airport solution is designed to deter:

- Infiltration and intrusions via entrance gates whether on foot or by vehicle.
- Attempts to insert/implant explosive devices or dangerous items and illegal substances into the airport and aircraft.
- Infiltration of airport perimeters over the fence.
- Drone incursions.
- Unauthorised entry of people and vehicles to unsupervised areas.
- Terror attempts.
- Illegal immigration.