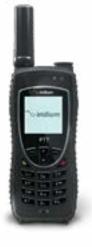

## PUSH-TO-TALK IRIDIUM SATELLITE PHONE

DFS4207

Designed for global use, even when access to fixed or mobile telecoms infrastructure is limited or non-existent. The PTT uses the Iridium satellite network for worldwide connectivity. Provides secure one-to-many voice and data connectivity. Ruggedly engineered to support high intensity users in the harshest conditions.