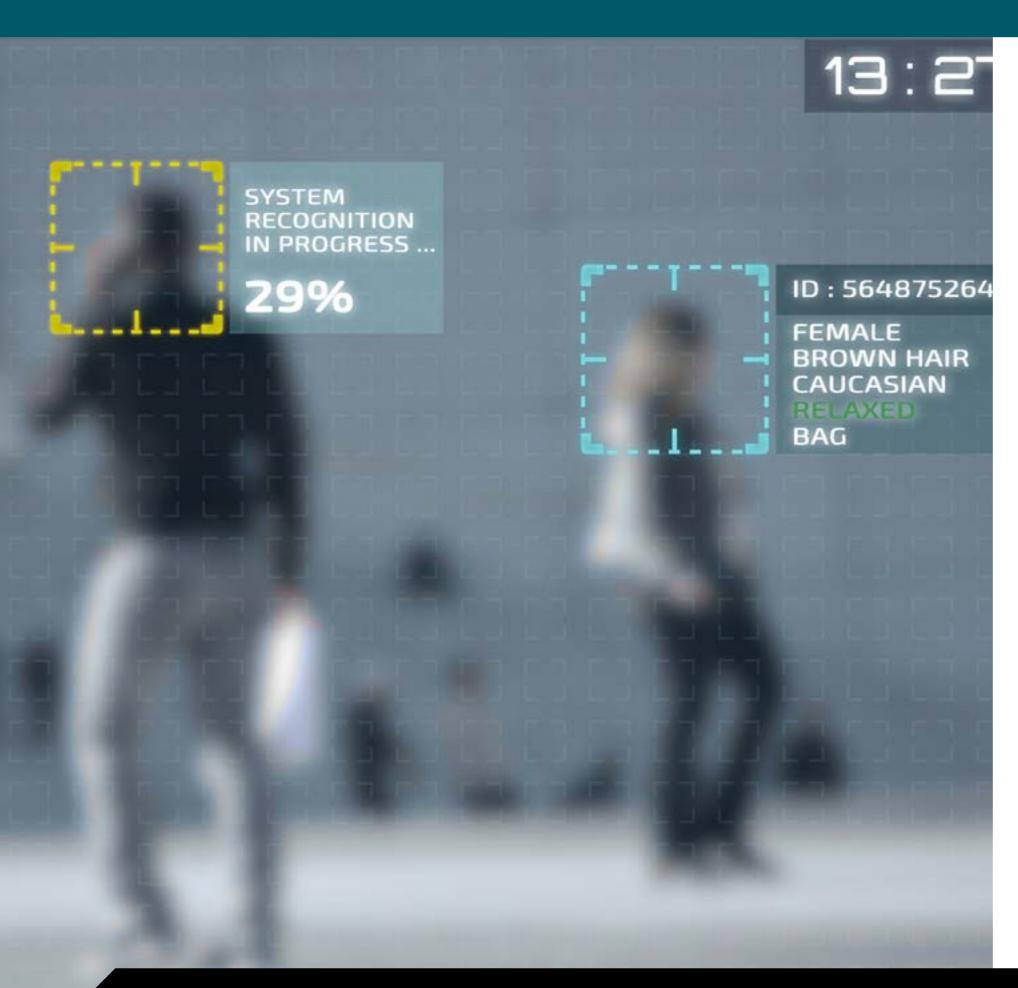

#### TRANSFORMING INFORMATION

Delta Forces intelligence Command Control platform gives operators access to all mission critical information, collected from cameras, intelligent video surveillance, HUMINT, OSINT, Al alarm based monitoring and data gathered from multiple sensors.

Our advanced command center ensures effective communication and information sharing across multiple agencies, platforms and departments.

Employing advanced video analytics driven by deep learning AI, the system can analyse video streams in real-time, and recognise anomalies that indicate suspicious behaviour.