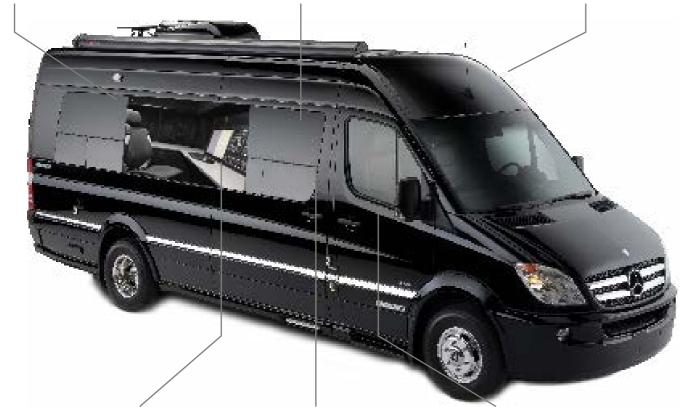

#### COMMAND & CONTROL VEHICLE

#### DFS3115

The C&C vehicle can be adapted for a variety of missions that require front-line command and control capabilities for Law Enforcement, Security and Defense Forces.