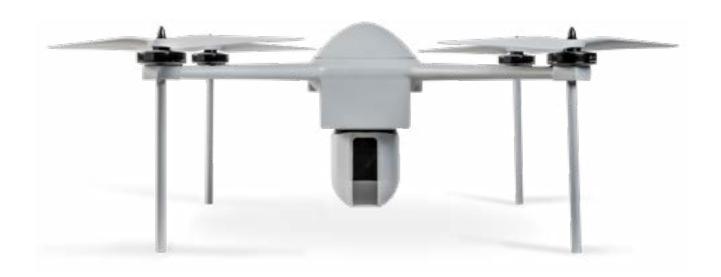

#### TACTICAL MID-RANGE DRONE

#### DFS2006

Heavy duty UAV with an endurance time of 50-80 minutes available with a variety of payload options. Provides high resolution day and night streaming video, SIGNIT features and search & rescue equipment for survivors.