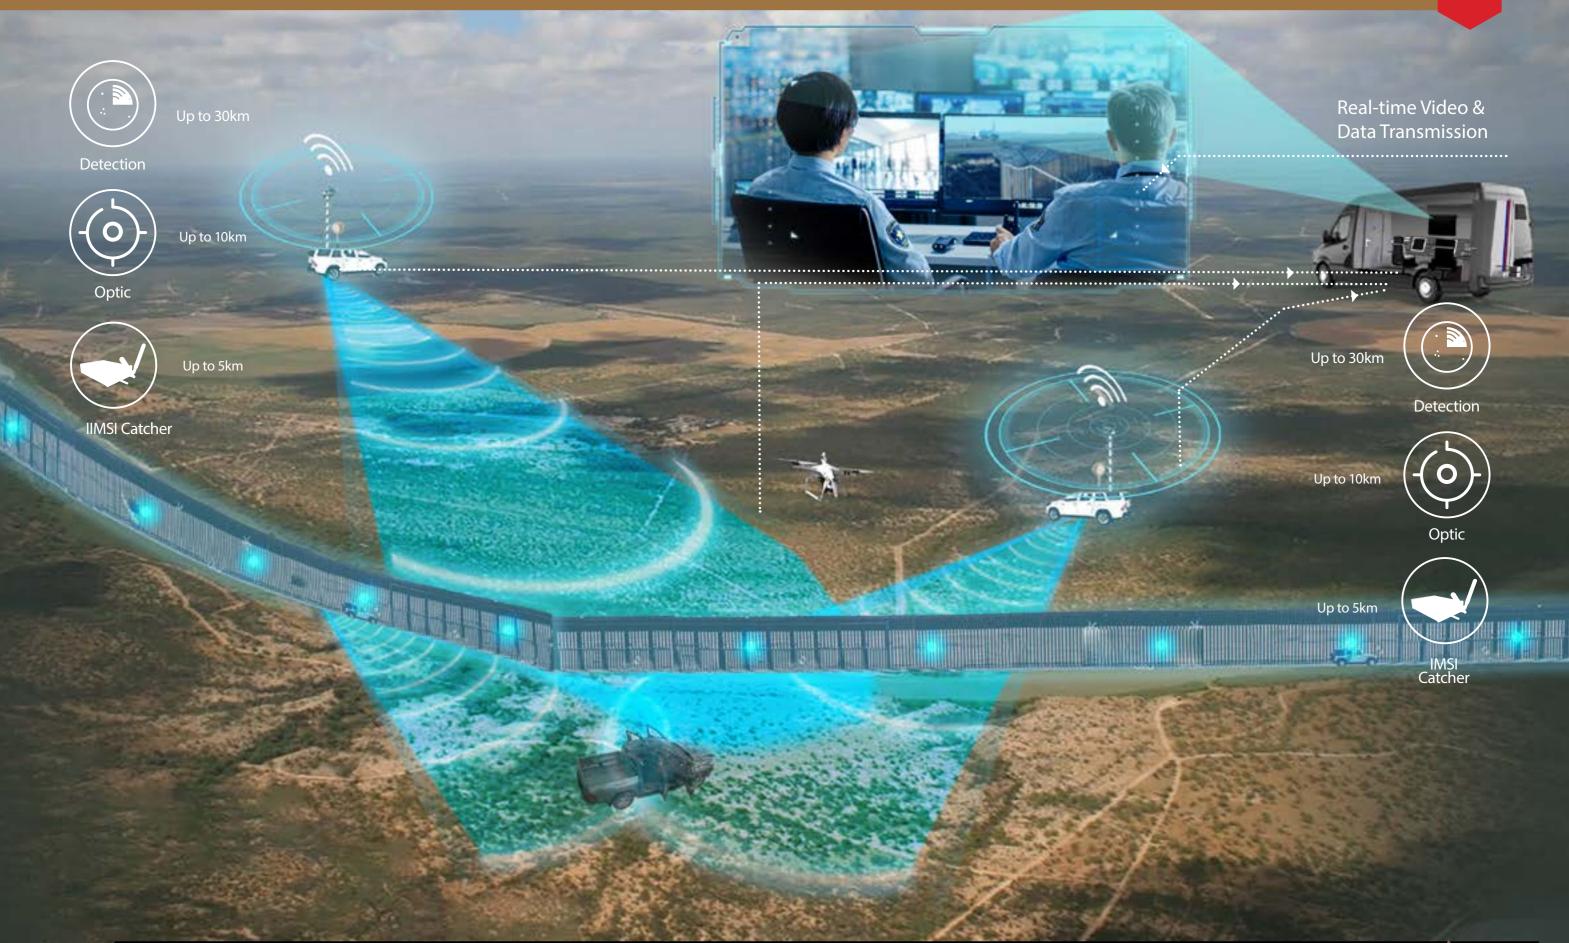

#### MONITORING, DETECTION & PROTECTION

Delta Forces Border Protection Concept provides Law Enforcement, Border Control Units and HLS Agencies with integrated solutions and technologies to ensure maximum protection of air-space, territorial borders and waters.

Delta Forces C2I platform facilitates communication between the National Command Center and Mobile Field Command, creating a clear awareness picture and enhancing operability between civil authorities and multiple forces.

- Intelligence Platforms
- Field Surveillance & Intelligence vehicles
- Visual Intelligence
- Visual Observation/Fast Deployment Observation
- Interception/ Tactical Interception
- Cyber Defense
- Web Intelligence Tools
- Intelligence Tracking
- Geo-Tactical integrated solution

### LAND BORDER

NEXT GENERATION COMMAND & CONTROL

MILITARY AND POLICE EQUIPMENT

WWW.DELTAFORCES.CH