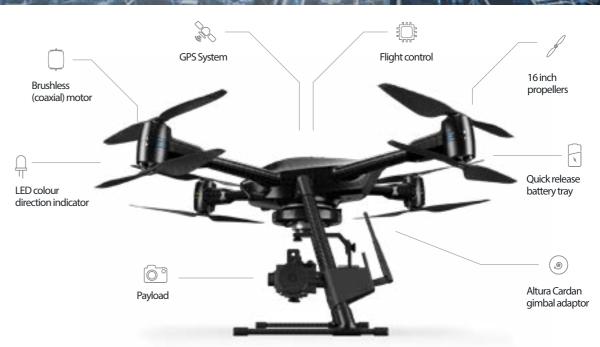

### ADVANCED LIGHT-WEIGHT UAV SYSTEM

#### DFS8010

A fully autonomous, Light-Weight UAV. Provides real-time day and night video stream via the Ground Control Station. Ideal for fast deployment & turnaround time. High payload stability.