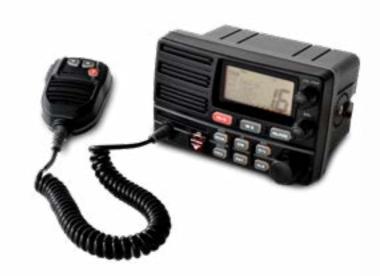

#### MARINE VHF RADIO

DFX4508

Highly functional VHF marine radio communication system with Class D Digital Selective Calling (DSC) and a built-in GPS receiver.