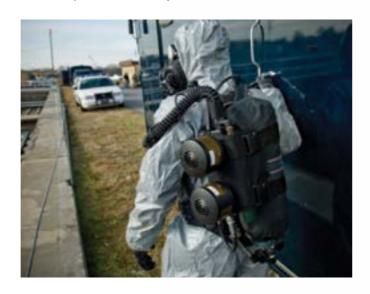

#### **ESCAPE HOOD**

DFS2065

A compact CBRN Escape Hood, the smallest air purifying respirator on the market. Provides support to Emergency Responders seeking immediate or emergency respiratory protection.