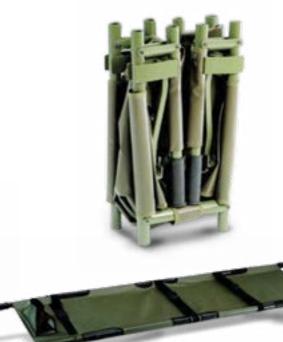

#### COMPACT FOLDING STRETCHER

#### DFY0064

8 Fold, lightweight. Easy to use and can be stored in facilities, vehicles & helicopters.