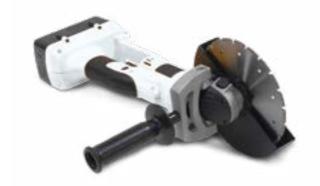

THIN WIRE HEADSET

DFS4205

Combines hearing protection technology to protect ears and reduces unnecessary ambient sounds.



## **C.B.R.N EQUIPMENT**



#### **LOCKSMITH KIT**

DFS2120



#### PRY BAR

DFS2122

Constructed from a high strength alloy. The pry ends are joined together by a solid composite shaft and grip coating.



DFS2056

Constructed of a high impact plastic extrusion. High density, reinforced rubber handles offer comfort and flexibility during use.



#### HYDRAULIC BREACHING **SYSTEM**

DFS2048

Used by Security & Rescue Forces, the system includes a combination of several high power tools. Operated by an electric, pneumatic or manual pump, allowing single operation independent of external power source.



HYDRAULIC SPREADER DFS2050



#### ▶ BREACHING SAW **DFS2121**



#### MOBILE CHEMICAL DETECTOR

DFY0021

Detector for fixed applications. Fast start-up and reliable operation with chemical library that can be chosen per mission. Flexible and upgradeable.



#### MODULE HAND HELD DETECTION

DFY0025

simultaneous Enables chemical and radiological detection. Fast and sensitive radiation detection properties. High sensitivity at background radiation levels.



#### PERSONAL ELECTRONIC **ALARMING DOSIMETER**

DFY0023

Radiation measuring instrument detection.



#### IDENTIFICATION SYSTEM

DFY0022

**Provides** detection, classification quantification of toxic industrial chemicals and chemical warfare agents, results within minutes.



#### FIXED POSITION RADIATION **DETECTOR**

DFY0024



#### CBRN ANALYSER KIT

DFY0026





## PERSONAL EQUIPMENT BREATHIN