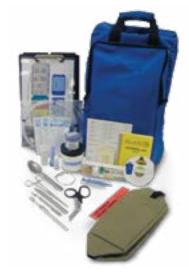

#### ▶ BREACHING SAW **DFS2121**



#### MOBILE CHEMICAL DETECTOR

DFY0021

Detector for fixed applications. Fast start-up and reliable operation with chemical library that can be chosen per mission. Flexible and upgradeable.



#### MODULE HAND HELD DETECTION

DFY0025

simultaneous Enables chemical and radiological detection. Fast and sensitive radiation detection properties. High sensitivity at background radiation levels.



#### PERSONAL ELECTRONIC **ALARMING DOSIMETER**

DFY0023

Radiation measuring instrument detection.



#### IDENTIFICATION SYSTEM

DFY0022

**Provides** detection, classification quantification of toxic industrial chemicals and chemical warfare agents, results within minutes.



#### FIXED POSITION RADIATION **DETECTOR**

DFY0024



#### CBRN ANALYSER KIT

DFY0026





## PERSONAL EQUIPMENT BREATHING SYSTEMS

## PERSONAL EQUIPMENT TACTICAL LADDER



## OPEN BREATHING SYSTEM

DFS2063

The open breathing system combines a protective mask with an advanced breathing apparatus to provide positive pressure for special operations. the most advanced CBRN respiratory system on the market.



#### **ESCAPE HOOD**

DFS2065

A compact CBRN Escape Hood, the smallest air purifying respirator on the market. Provides support to Emergency Responders seeking immediate or emergency respiratory protection.



#### TACTICAL CARRYING SYSTEM

DFS2064

Full back frame for the open breathing system, allows carrying carbon cylinders along with equipment required for the mission.



#### INTEGRATED BREATHING SYSTEM

DFS2066

Protective technology combined with an advanced modu