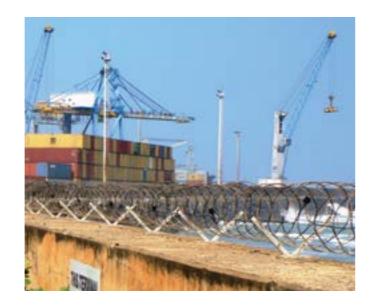

### MARINE PORT PROTECTION

Approximately 90% of global trade is transported by sea and ports are vulnerable to a wide array of threats; ranging from the trafficking of weapons, narcotics and people trafficking to smuggling other illegal contraband. Terror groups are using ships and containers as bombs for targeted terror attacks. For a large port with a vast influx of people and goods coming in and out of the port, securing the port and its perimeters has become a greater challenge.

Delta Forces delivers an integrated port security platform providing comprehensive port protection. Integrating underwater and surface sensors, video surveillance and technologies to detect and track threats from boats, underwater divers, submersibles, swimmers and drones.