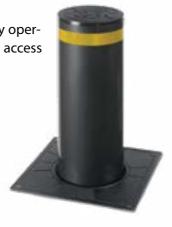

#### ▶ PNEUMATIC BOLLARDS

DFS3153

The bollard is pneumatically operated. Designed to prevent access to all vehicles.