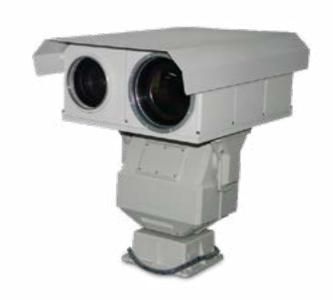

#### INFRARED THERMAL CAMERA

DFX1385

The ONVIF supported, IP66 rated thermal camera uses passive infrared thermal imaging and allows digital image detail enhancement (DDE) for small targets detection.

With remote access via VMS, Customised automatic configuration mode.

Surveillance in oil fields, reservoirs, borders, coastal areas, airports etc.