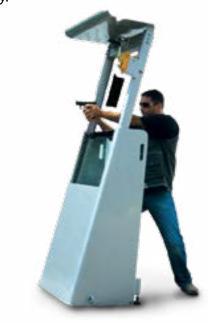

#### **BODY DETECTION**

DFS5031

Three-dimensional system able to detect and accurately identify articles of various materials and types and that are easily hidden.

### WALK-THROUGH METAL DETECTOR

DFS5033

## RE-CHARGEABLE & PORTABLE WALKTHROUGH MAGNOMETER GATE

DFS5032

3 detection sections allow the detection of all types of metal. Easy to dismantle and assemble.

HAND METAL DETECTOR
DFS5034