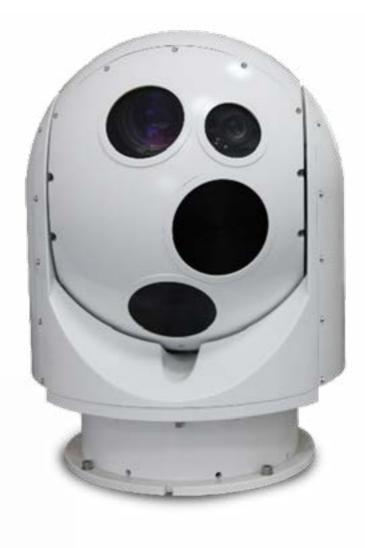

### GYRO STABILIZED IR THERMAL CAMERA

DFX2898

The IP66 rated, remote infrared detection unit, with uncooled /cooled FPA is fog resistant and incorporates High Definition telephoto lens with auto focus function for High-precision spherical turntable with active gyro-stabilization, target tracking and laser illumination.