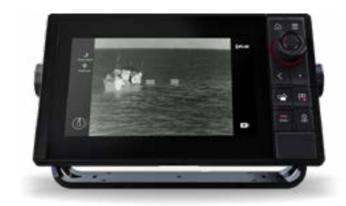

### HIGH PERFORMANCE DISPLAY SYSTEM

DFX1718

The high performance Navigation System is used by by First Responders and Patrol Vessels.

With an all in one display and quad processor its provides smooth and intuitive navigation control. May be integrated with advanced navigation network. Network ready with full support of advanced maps, and more.