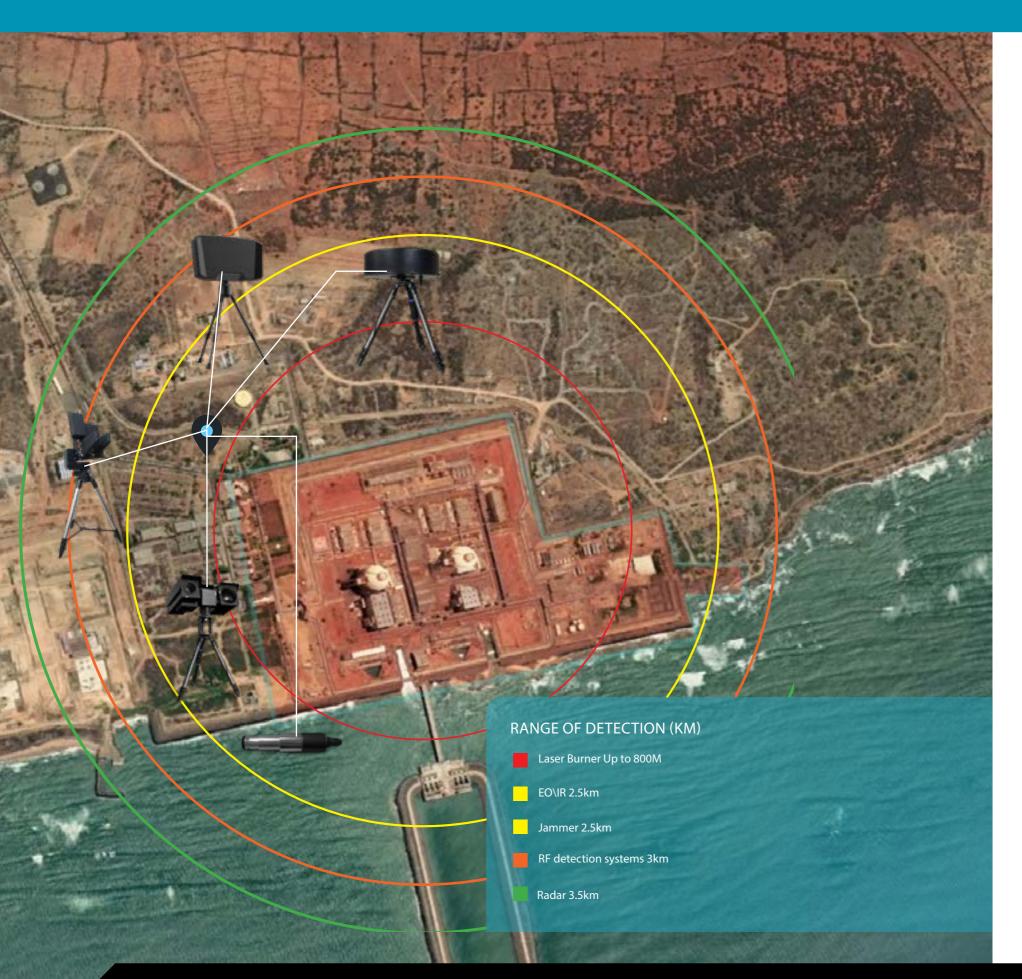

### MARINE PORT PROTECTION

Approximately 90% of global trade is transported by sea and ports are vulnerable to a wide array of threats; ranging from the trafficking of weapons, narcotics and people trafficking to smuggling other illegal contraband. Terror groups are using ships and containers as bombs for targeted terror attacks. For a large port with a vast influx of people and goods coming in and out of the port, securing the port and its perimeters has become a greater challenge.

Delta Forces delivers an integrated port security platform providing comprehensive port protection. Integrating underwater and surface sensors, video surveillance and technologies to detect and track threats from boats, underwater divers, submersibles, swimmers and drones.

#### **MULTIPLE SENSORS**

Integrating multiple sensors & sub-systems provides port authorities with a complete situational overview of the many operational centers within the port.