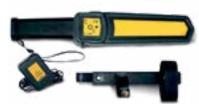

## RE-CHARGEABLE & PORTABLE WALKTHROUGH MAGNOMETER GATE

DFS5032

3 detection sections allow the detection of all types of metal. Easy to dismantle and assemble.

HAND METAL DETECTOR
DFS5034