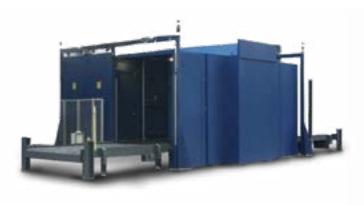

#### CONTAINER X-RAY SCREENING

#### DFS5028

Universal X-ray system for cars, vans, large size pallets and containers. Outstanding image presentation with high image quality.