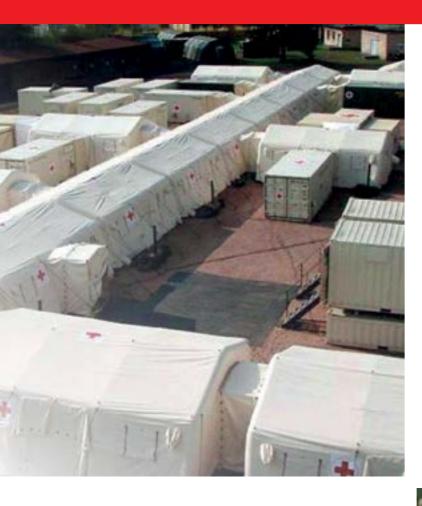

#### FIELD HOSPITAL

#### DFS4117

The field hospital comprises of several ISO 1 C container modules. Based upon the customer's requirements, the following modules may be applied:

- ▶ Surgery preparation room
- ▶ Sterilization room
- ▶ Surgery
- Intensive care unit
- ▶ X-ray room
- ▶ CT room
- ▶ Dental care room
- ▶ Pharmacy
- A ward block located in the tents may be added to the field hospital.

#### MEDICAL TENT (MEDI-T)

DFS4116

Medi-T is used for a wide variety of medical applications, from lifesaving surgical procedures in the field to mobile emergency or disasters situations. Various modes of operation are available according to client-specific needs: indoor & outdoor, single or several units (separated or combined together), fast deployment or standby.