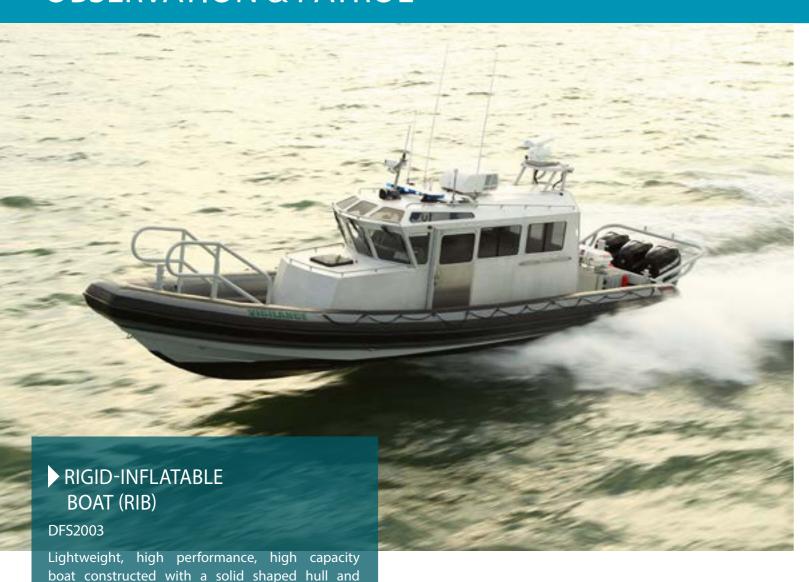

## PERIMETER DEFENSE OBSERVATION & PATROL

flexible tubes at the gunwale. The inflatable

collar allows the vessel to maintain buoyancy

during bad weather conditions. The RIB is

used as a work boat to support larger ships,

shore facilities or lifeboat and military crafts as

a patrol boat or to transport troops between

vessels or ashore.