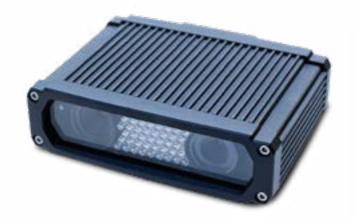

#### MOBILE ANPR

#### DFX6162

Uses up to four dual-lens LPR Cameras, each with integrated Digital Signature Processors (DSP), and advanced imaging and recognition algorithms.