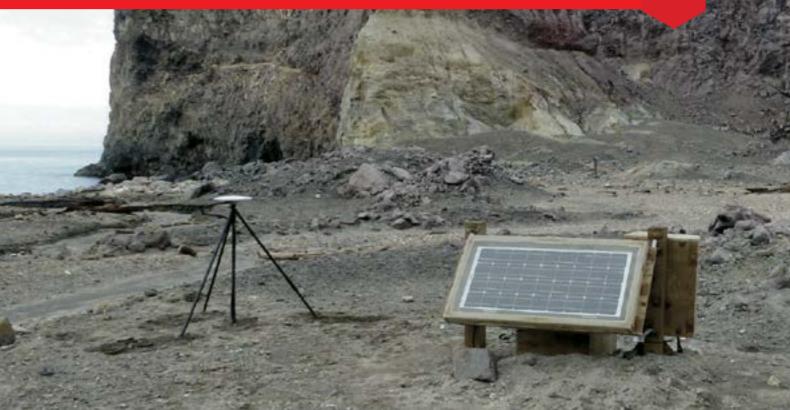

#### ► EARTHQUAKE EARLY WARNING SYSTEM

DFS5035

Sophisticated Early Warning System raises an alert moments before the ground begins to shake.

#### TSUNAMI DETECTION

DFS5036

The system's pressure recorder on the sea bed measures the weight of the water above it - which varies according to wave height - and sends its findings to a buoy on the surface.

The buoy monitors the surface conditions with the data from the sea bed to a satellite which relays it back to a receiving station.