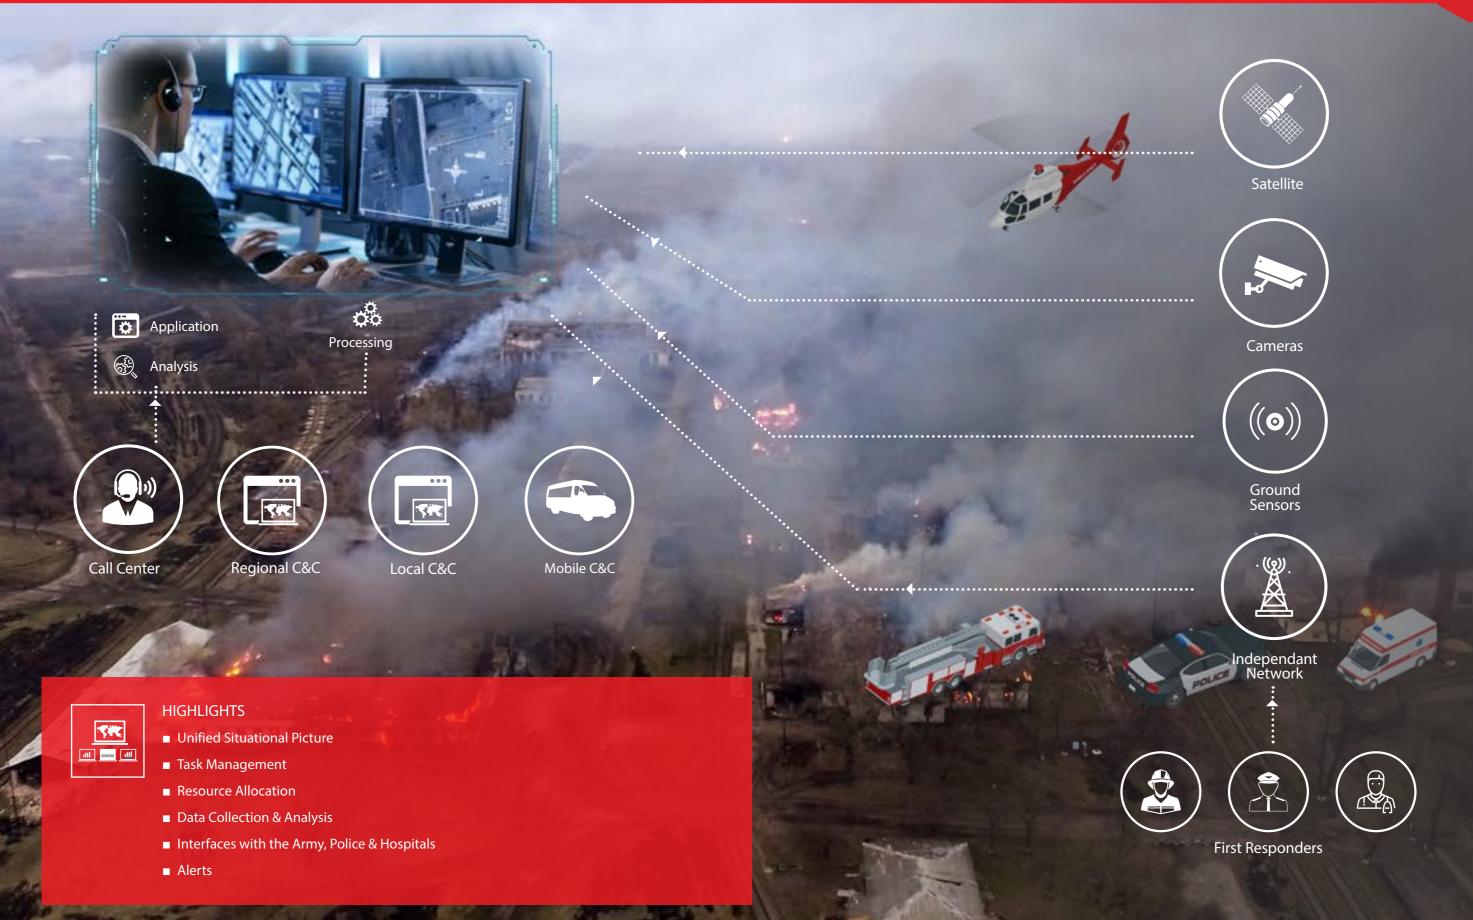

#### **DELTA FORCES WORKING WITH YOU**

Delta Forces experts ensure that your first responders are working with next-generation communication technology, and traffic management systems to facilitate speedy and effective large-scale evacuations.

#### **DELTA FORCES LIVE MONITORING**

Delta Forces live platform supports the decision-making process; providing the different entities with the tools to analyse information in real-time, co-ordinate resources and minimise loss of lives.

The Delta Forces Disaster & Event Management Concept provides Municipalities, Emergency Services and First Responders with a complete solution to mitigate and mange large-scale disasters:

- Advanced Technologies & Sensors
- National/Regional/Field Command Control Centers
- Protective & Personal Equipment
- Advanced Communications
- Traffic & Evacuation Management Systems
- Mitigation & Contingency Planning
- Methodologies & Procedures
- Interoperability between multiple First Responders & Services
- Advanced and on-going Training