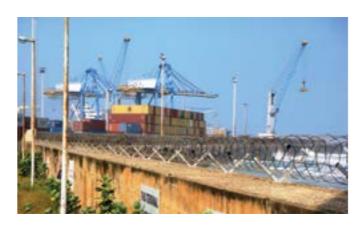

### MARINE PORT PROTECTION

Approximately 90% of global trade is transported by sea and ports are vulnerable to a wide array of threats; ranging from the trafficking of weapons, narcotics and people trafficking to smuggling other illegal contraband. Terror groups are using ships and containers as bombs for targeted terror attacks. For a large port with a vast influx of people and goods coming in and out of the port, securing the port and its perimeters has become a greater challenge.

Delta Forces delivers an integrated port security platform providing comprehensive port protection. Integrating underwater and surface sensors, video surveillance and technologies to detect and track threats from boats, underwater divers, submersibles, swimmers and drones.