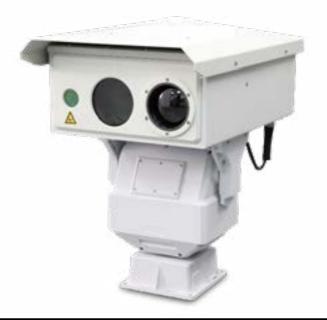

#### HR INFRARED THERMAL CAMERA

DFX8868

The ONVIF supported, IP66 rated high resolution thermal camera Uses Infrared thermal imager and digital image detail enhancement (DDE) for small targets detection.

Supports gray value alarm function applied for scenic spot fireproofing surveillance.

Suitable for 24/7 surveillance in oil fields, reservoirs, factories, borders, coastal areas, airports etc.