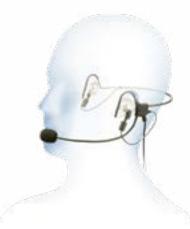

#### MESH BANDED HEADSET

DFS4204

Comfortable and flexible under-the-helmet mesh headset.