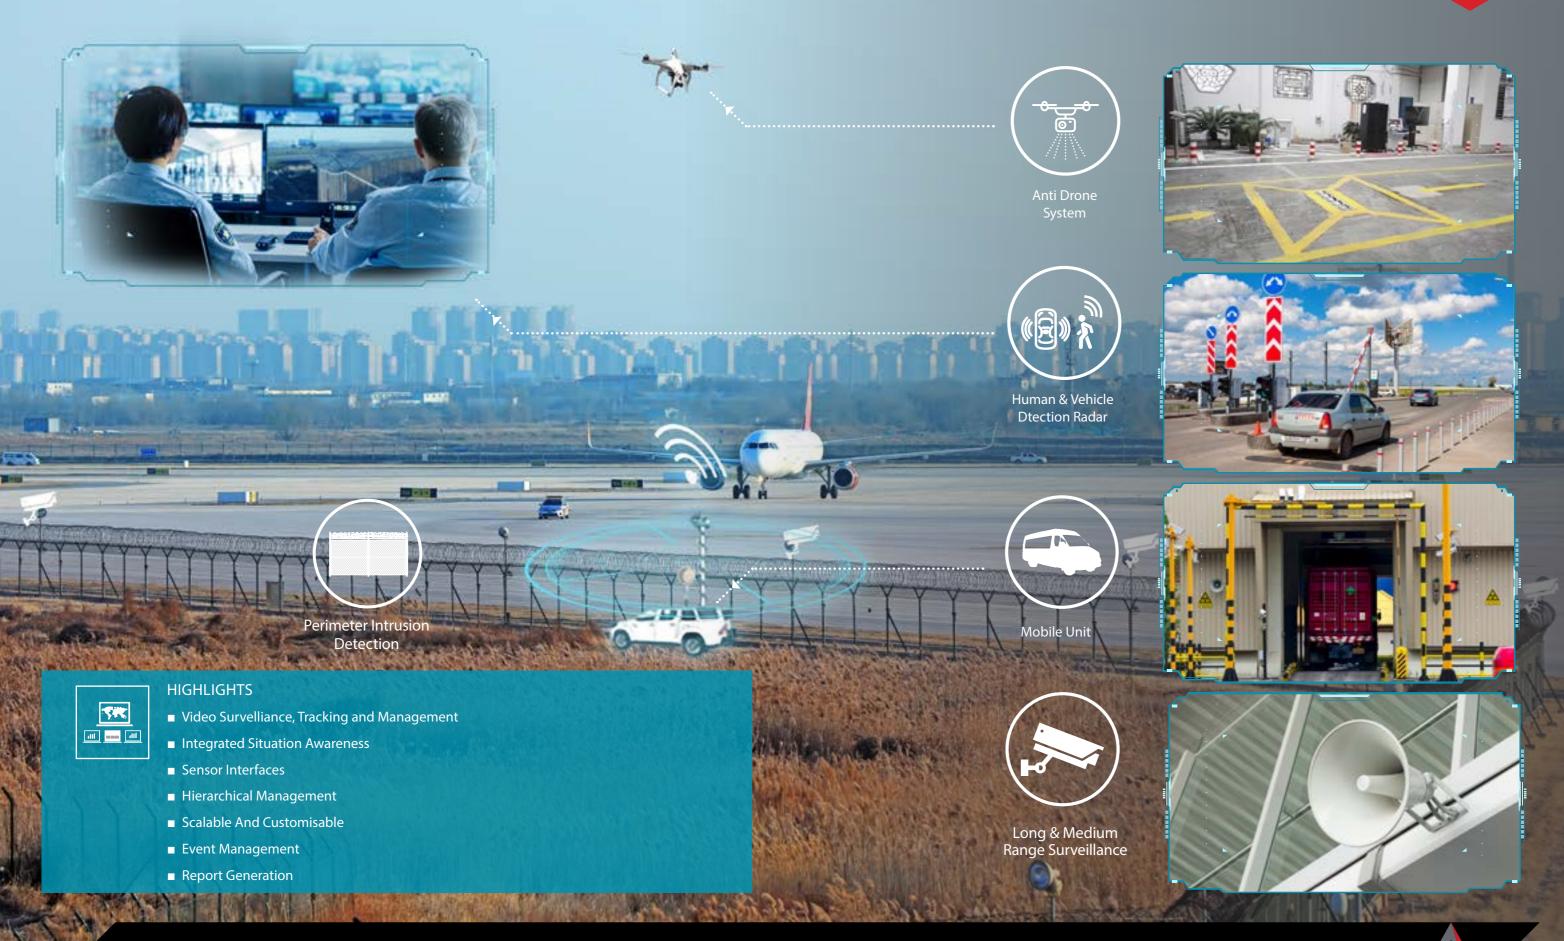

## INTEGRATED AIRPORT SOLUTIONS

The freedom to travel across borders has never been easier, requiring authorities to implement advanced solutions to secure access in and around the airport.

#### DELTA FORCES INTEGRATED AIRPORT CONCEPT

Delta Forces Airport Protection Concept provides airports with the tools to monitor and secure the flow of people in the departure and arrival zones and prevent access of suspicious entities. We deliver tools that enable the operators to create a unified view of all activities that are occurring simultaneously, enabling airport authorities to identify suspects rapidly, without generating long queues and interrupting the operational activities.

Our comprehensive, integrated airport solution is designed to deter:

- Infiltration and intrusions via entrance gates whether on foot or by vehicle.
- Attempts to insert/implant explosive devices or dangerous items and illegal substances into the airport and aircraft.
- Infiltration of airport perimeters over the fence.
- Drone incursions.
- Unauthorised entry of people and vehicles to unsupervised areas.
- Terror attempts.
- Illegal immigration.