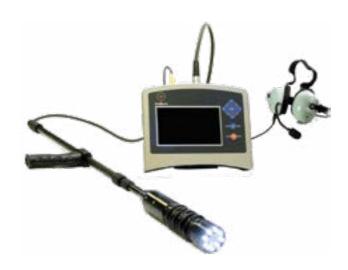

#### ▶ LIFE LOCATOR

#### DFS5040

Detects trapped victims under rubble and determining their exact location. Higly sensitive, the life locator detects the life locator to detect the slightest noises or vibrations made by a conscious trapped victim.