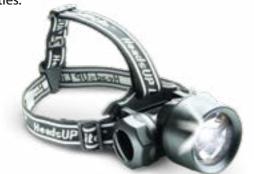

DFS1081

Portable LED scene light. Provides a powerful lighting, lightweight & chargable.

HEAD MOUNTABLE FLASHLIGHT

DFS6003

Head lamp lighting system used for rescue activities.

RESCUE HARNESS SUIT

DFS1081

Easy to put on, holds the subject securely during lifting.