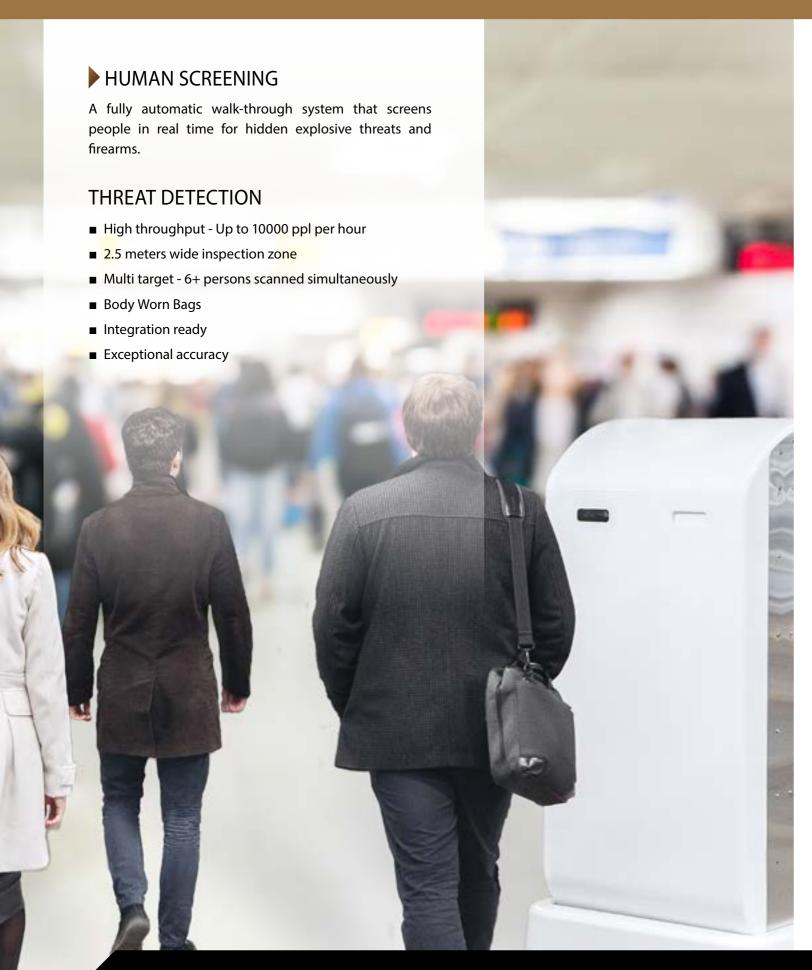

## INTEGRATED AIRPORT SOLUTIONS

The freedom to travel across borders has never been easier, requiring authorities to implement advanced solutions to secure access in and around the airport.

#### DELTA FORCES INTEGRATED AIRPORT CONCEPT

Delta Forces Airport Protection Concept provides airports with the tools to monitor and secure the flow of people in the departure and arrival zones and prevent access of suspicious entities. We deliver tools that enable the operators to create a unified view of all activities that are occurring simultaneously, enabling airport authorities to identify suspects rapidly, without generating long queues and interrupting the operational activities.

Our comprehensive, integrated airport solution is designed to deter:

- Infiltration and intrusions via entrance gates whether on foot or by vehicle.
- Attempts to insert/implant explosive devices or dangerous items and illegal substances into the airport and aircraft.
- Infiltration of airport perimeters over the fence.
- Drone incursions.
- Unauthorised entry of people and vehicles to unsupervised areas.
- Terror attempts.
- Illegal immigration.