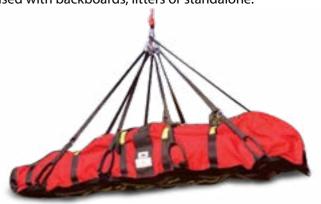

FLARE GUN

DFS5056

RESCUE BAG

RESCUE NET

survivors by helicopter.

Safe means of pick-up and transport of personnel and/or

DFS5068

DFS5053

Developed for helicopter rescue. The bag can be used with backboards, litters or standalone.

▶ BACKBOARD STABILIZER

DFS5055

A textured, one-piece seamless construction with 8 molded-in pins and numerous hand-holds for various strapping techniques.