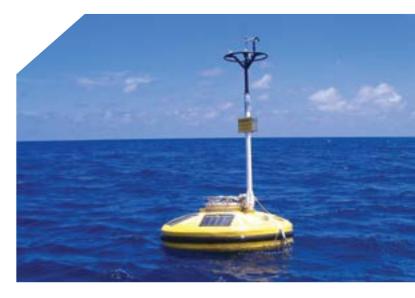

#### TSUNAMI DETECTION

DFS5036

The system's pressure recorder on the sea bed measures the weight of the water above it - which varies according to wave height - and sends its findings to a buoy on the surface.

The buoy monitors the surface conditions with the data from the sea bed to a satellite which relays it back to a receiving station.