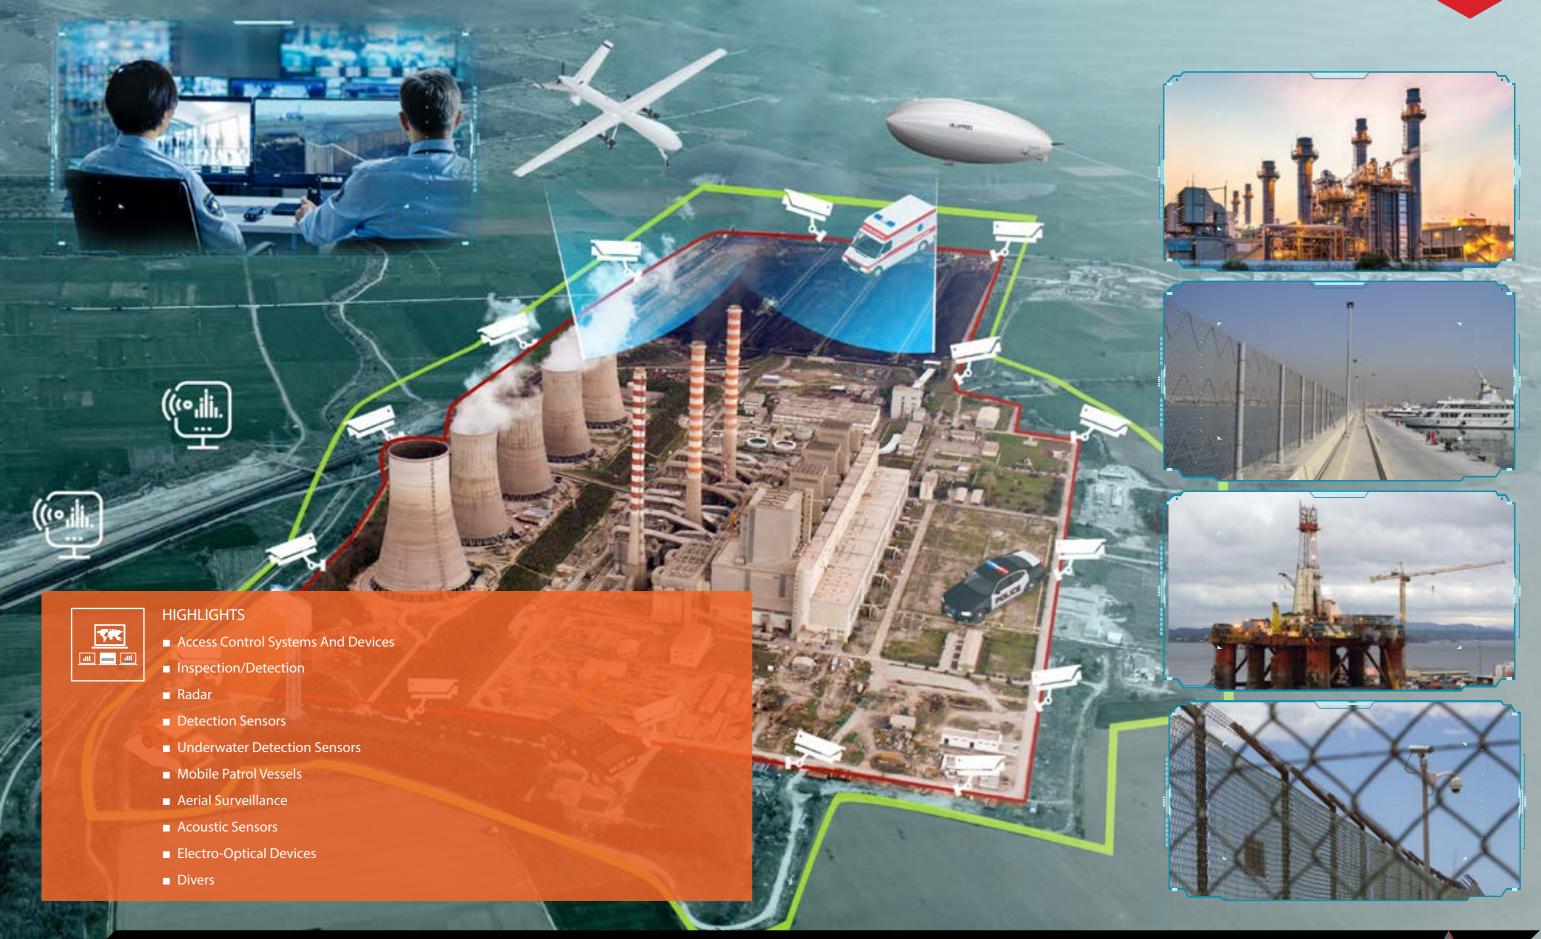

## CRITICAL INFRASTRUCTURES ONSHORE/OFFSHORE

#### **VULNERABLE TO THREATS**

Critical Infrastructures are vulnerable to a wide range of physical threats such as industrial disasters and physical or cyber-attacks from criminal and terrorist organisations. The introduction of IoT devices has rendered critical infrastructures even more vulnerable to cyber-attacks. These attacks have the potential to not only disrupt operations, causing physical and economic damage, they also pose a potential threat to public safety.

#### SECURING CRITICAL INFRATRUCTURES

Powered by advanced technologies, Delta Forces provides a holistic solution to protect both on-shore and off-shore critical assets. Seamlessly integrating a wide array of sensors and technologies, our integrated Command Control Management Platform creates a unified hub, enabling security operators to monitor both external perimeters and internal systems.

Delta Forces experts take care of the entire project, from the initial on-site analysis to the planning, design and implementation. We will ensure that your facilities are equipped with advanced technologies, equipment and procedures, ensuring the safety and security of the site, your employees and the surrounding communities.