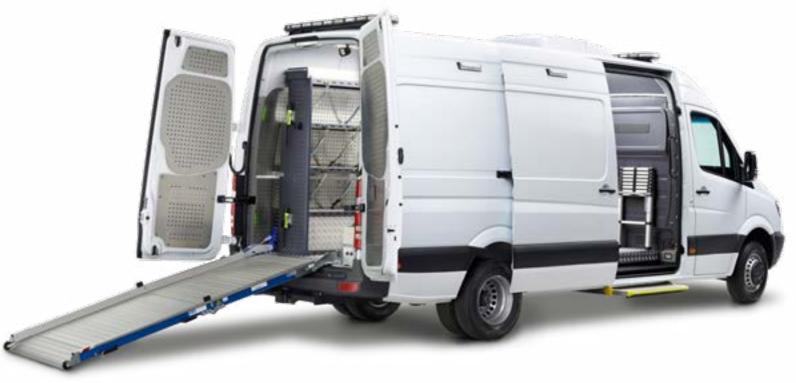

#### COMMAND & CONTROL VEHICLE

#### DFS3115

The C&C vehicle can be adapted for a variety of missions that require front-line command and control capabilities for Law Enforcement, Security and Defense Forces.