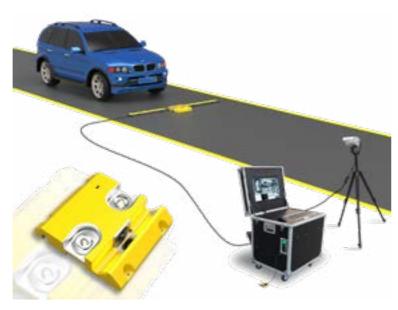

### UNDER VEHICLE INSPECTION SYSTEM

#### DFS3155

Enables the inspection of the vehicle's chassis bottom. Used to inspect vehicles entering security sensitive areas.