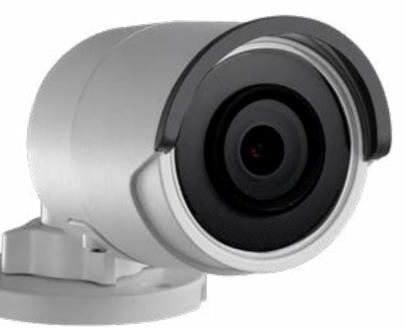

#### MINI IP

#### DFX3155

Suitable for 24-hour monitoring of outdoor areas, this IP67-rated network camera delivers 8 megapixel resolution at up to 20 fps for detailed CCTV surveillance. Provides true day/night IR enhanced recording at a range of up to 30m.

Provides a horizontal angle of up to 102° enabling the camera to show a wide area of the scene. Imaging technologies allow a clear image in difficult lighting conditions. Configurable video motion detection alarms can be set to trigger recording and alert users of activity.