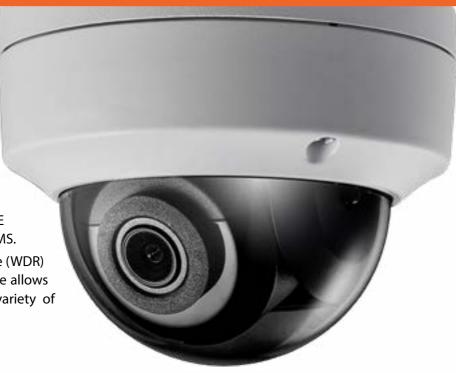

#### **DOME 360**

#### DFX7253

The IK10-rated, IP ready fixed view camera, delivers 3 mega-pixel video in full frame, including day/night video streaming 24/7, enhanced by integrated infrared (IR) illumination. PoE supported, enables remote access via VMS.

3D noise reduction, wide dynamic range (WDR) technology and the ultra-low light dome allows it to display improved imaging in a variety of lighting environments.