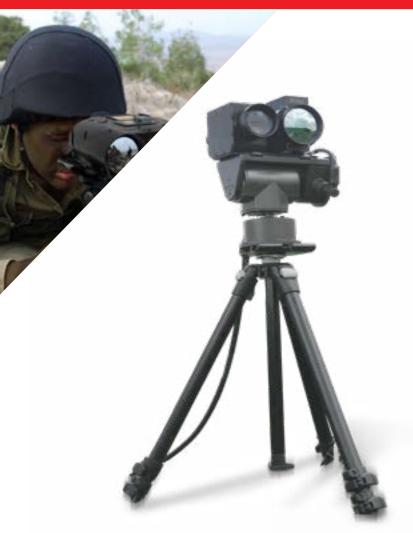

### GYRO STABILIZED IR THERMAL CAMERA

DFX2898

The IP66 rated, remote infrared detection unit, with uncooled /cooled FPA is fog resistant and incorporates High Definition telephoto lens with auto focus function for High-precision spherical turntable with active gyro-stabilization, target tracking and laser illumination.