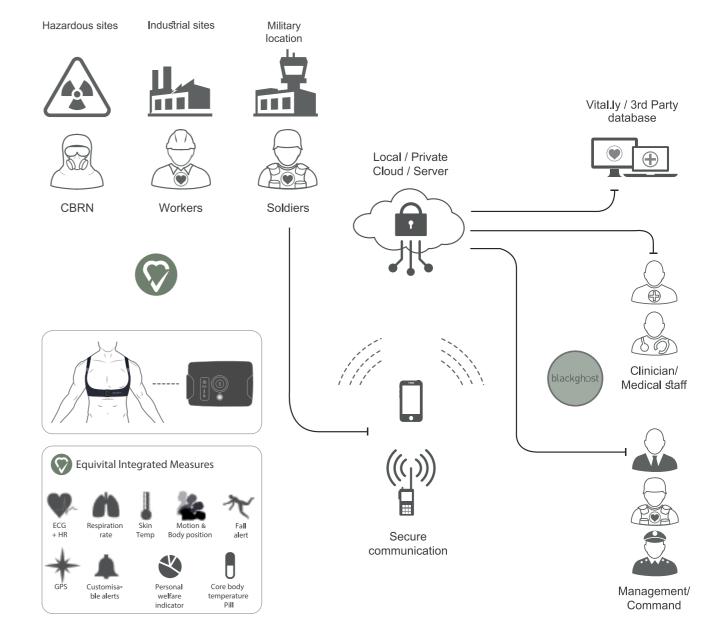

#### VITALS SIGN SENSOR

#### DFX2242

Tracks the officers vital signs and learns the wearer's habits and vital signs, adjusting it's norms according to the user. This allows alerts of any impending medical crisis situation.