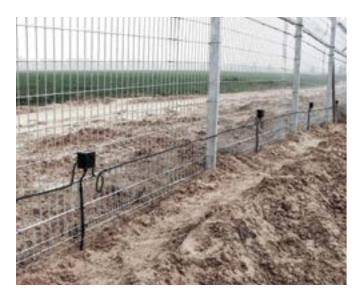

#### ▶ PERIMETER INTERCEPTION

#### DFS5064

Perimeter Protection is based on sensor systems that upgrade existing physical barriers into a Smart Fence. This by done by applying a innovative sensing technologies, including seismic sensors, vibration sensors, combined IR and microwave solutions and integrated with video surveillance and access control systems. Delta Forces Perimeter Protection is customised to meet site requirements.