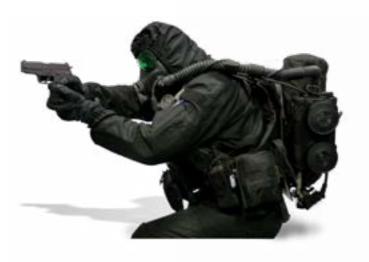

## OPEN BREATHING SYSTEM

DFS2063

The open breathing system combines a protective mask with an advanced breathing apparatus to provide positive pressure for special operations. the most advanced CBRN respiratory system on the market.