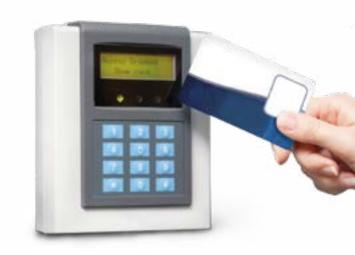

#### CARD READER

#### DFS5022

A sophisticated PC configurable, maximum security Access Control System.

ORCES.CH