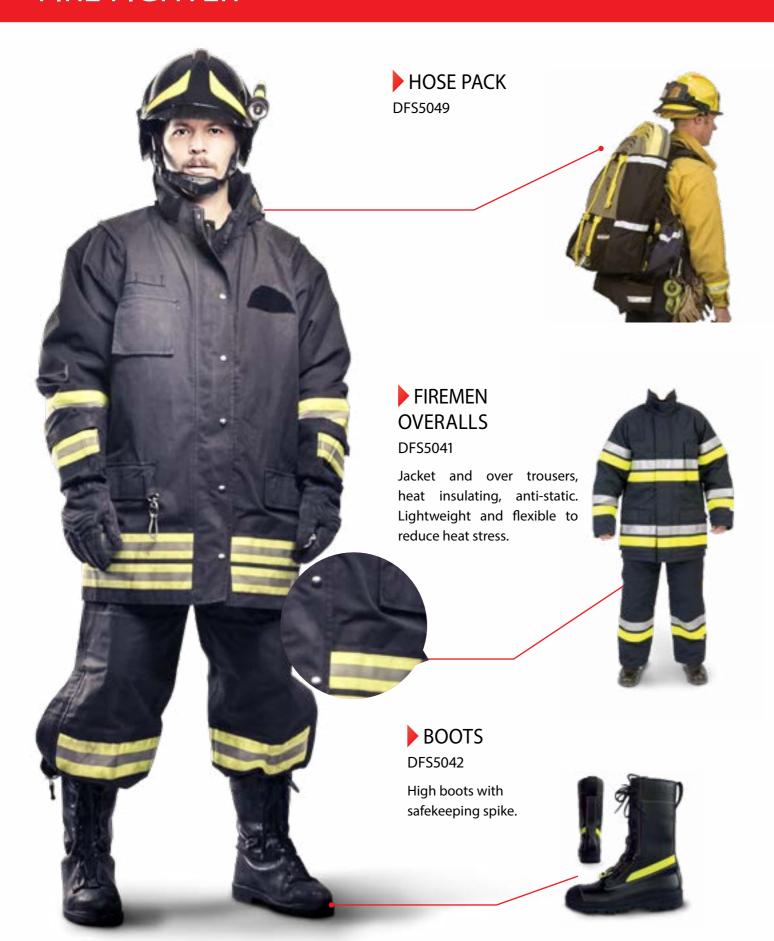

## PERSONAL EQUIPMENT FIRE FIGHTER

#### PANORAMIC MASK

DFY0013

Includes speech diaphragm for optimal personal communication.

#### FIRE BLANKET

DFS5050

#### FIRE FIGHTER HEADLIGHT

DFS5047

Allows firefighters, rescue personnel and industrial professionals to use the light as a handheld flashlight and side mounted helmet light.

#### **GLOVES**

DFS5044

The palm is resistant agains heat, water and abrasions. ensures maximum sensitivity and work comfort.

DELTA FORCES