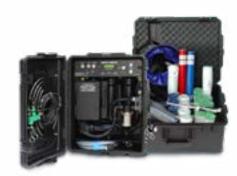

nd simple SIR, FO, JTAC and Fire Support Missions.



#### WATER PURIFICATION **CONTAINER SYSTEM**

#### DFY0030

Designed to supply high quality and safe drinking water from different water sources.



#### PORTABLE PURIFICATION DIESEL ENGINE

#### DFY0032



#### LIQUID TANK

DFY0034



#### WATER PURIFICATION SYSTEM

#### DFY0031

Compact and mobile water treatment plant designed to treat all water for drinking.

Eliminates all solids, impurities, chemicals, bacteria and viruses from raw water.



#### WATER PURIFICATION SYSTEM

#### DFS5067

A fully enclosed expeditionary, no saline water purification system. Supplies 2500-3300 gallons per day, of highly purified water from virtually any non-saline water source. Each case weights 50 kg when dry and is designed for a two-person carry.



#### CHEMICAL-BIO 3L RESERVOIR DFY0035





## **MEDICAL**





#### FIELD HOSPITAL

#### DFS4117

The field hospital comprises of several ISO 1 C container modules. Based upon the customer's requirements, the following modules may be applied:

- ▶ Surgery preparation room
- ▶ Sterilization room
- ▶ Surgery
- Intensive care unit
- ▶ X-ray room
- ▶ CT room
- ▶ Dental care room
- ▶ Pharmacy
- A ward block located in the tents may be added to the field hospital.

### DFY0061

MEDICAL KIT



#### AIR SUPPLY UNIT

#### DFY0063

Standard cylinder with universal pressure reducer, coupled with two airline connections.



#### SOFT STRETCHER

DFS4197



#### **EMERGENCY BLANKET**

#### DFY0062

Provides essential warmth, treating and preventing the onset of hypothermia. Reflecting almost all radi