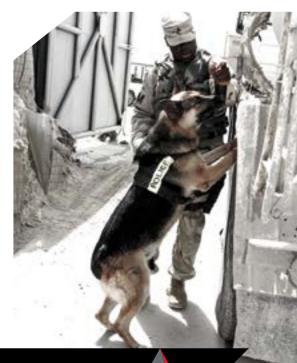

## **K9 SEARCH & RESCUE**

#### TRACKING DOGS

DFX6324

The "tracking" dog follows the scent trail left behind by a person or animal. Ideal for Police Patrol Forces, Security Teams and Police Detectives. The Tracking dogs are trained to:

- Assists handlers in tracking missing persons, suspects or lost items.
- Tracks for several miles through various terrains, following tracks made several hours before.
- Trained to locate any clues on the way.