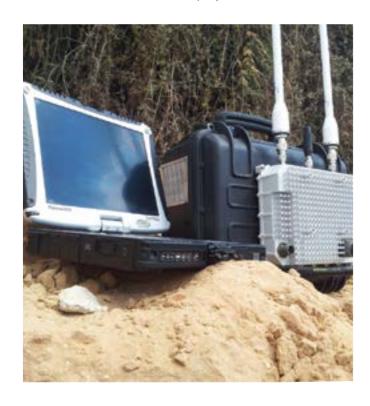

#### ▶ ELECTRONIC WARFARE SYSTEM

DFX6753

The portable electronic warfare center is easily deployed using hydrolic legs. The complete intelligence unit provides operators with the ability to monitor and recieve information from multiple sensors, Powerful analytics provide real-time information for operational decisions. The vehicle is customized to meet the customer's operational requirements: