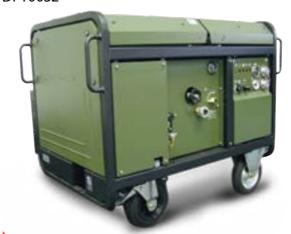

ive technology combined with an advanced modular breathing apparatus, provides stabilized pressure for special operations. Enables fast response to changing operational conditions all in one complete modular system.





## WATER SOLUTIONS





#### MINI TARGET ACQUISITON **SYSTEM**

#### DFS5058

Advanced mini target aquisition incorporates full GIS mapping system and intuitive operating interface. Weight under 5kg.

#### ► MAN-PORTABLE TARGET **ACQUISITON SYSTEM**

#### DFS5057

Advanced target acquisition system for fast, accurate and simple SIR, FO, JTAC and Fire Support Missions.



#### WATER PURIFICATION **CONTAINER SYSTEM**

#### DFY0030

Designed to supply high quality and safe drinking water from different water sources.



#### PORTABLE PURIFICATION DIESEL ENGINE

#### DFY0032



#### LIQUID TANK

DFY0034



#### WATER PURIFICATION SYSTEM

#### DFY0031

Compact and mobile water treatment plant designed to treat all water for drinking.

Eliminates all solids, impurities, chemicals, bacteria and viruses from raw water.



#### WATER PURIFICATION SYSTEM

#### DFS5067

A fully enclosed expeditionary, no saline water purification system. Supplies 2500-3300 gallons per day, of highly purified water from virtually any non-saline water source. Each case weights 50 kg when dry and is designed for a two-person carry.



#### CHEMICAL-BIO 3L RESERVOIR DFY0035





## **MEDICAL**





#### FIELD HOSPITAL

#### DFS4117

The field hospital comprises of several ISO 1 C container modules. Based upon the customer's requirements, the following modules may be applied:

- ▶ Surgery