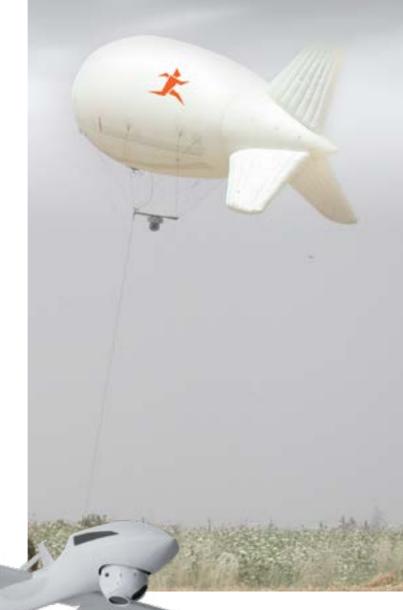

#### SURVEILLANCE AEROSTAT

#### DFS2005

Balloon Observation System with day/night vision cameras with self stabilization and real-time video transmission:

- ▶ Target Aquisition
- ▶ Border & Coastal Surveillance
- ▶ Intelligence
- ▶ Search & Rescue
- ▶ Riot Control

#### **Aerostat Features**

- ▶ 360 Observation Coverage
- ▶ Length: 9.1 m.
- Altitude: Up to 150m
- → Dual payload day/night surveillance capabilities
- ▶ Rapid Deployment
- ▶ Low Maintenance & Operational Costs
- ▶ Mature, Operational Proven System