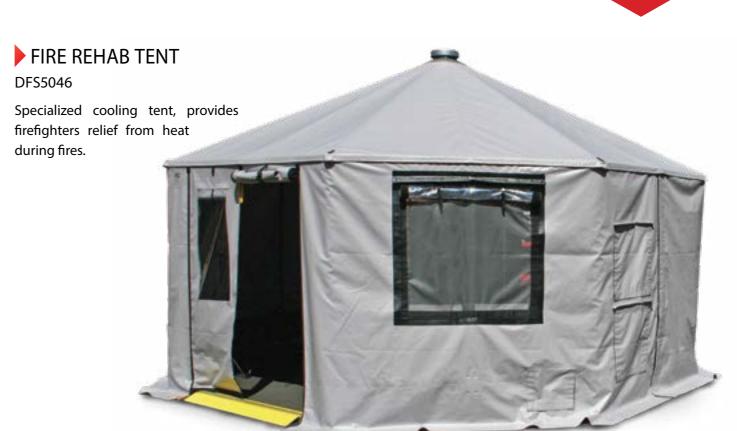

#### PANORAMIC MASK

DFY0013

Includes speech diaphragm for optimal personal communication.