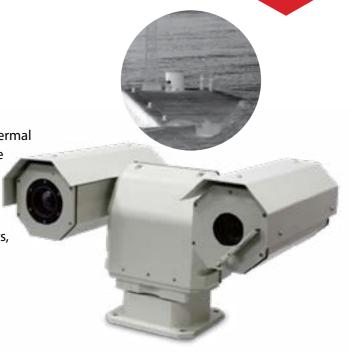

### GYRO STABILIZED IR THERMAL CAMERA

DFX2898

The IP66 rated, remote infrared detection unit, with uncooled /cooled FPA is fog resistant and incorporates High Definition telephoto lens with auto focus function for High-precision spherical turntable with active gyro-stabilization, target tracking and laser illumination.

## SHIPBORNE INFRARED PHOTOELECTRICITY STABLE SYSTEM

DFX7741

ONVIF supported, IP66 rated, HD integrated Thermal camera with network output and HD-SDI interface, For both shipborne and vehicle-mounted surveillance.