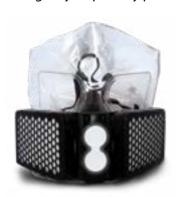

#### INTEGRATED BREATHING SYSTEM

DFS2066

Protective technology combined with an advanced modular breathing apparatus, provides stabilized pressure for special operations. Enables fast response to changing operational conditions all in one complete modular system.