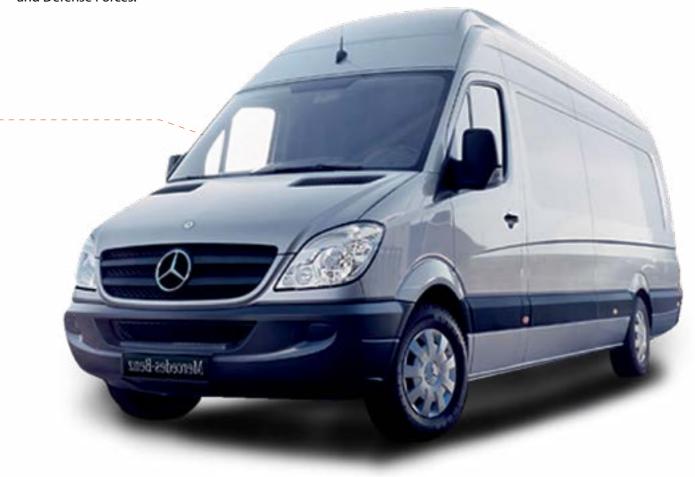

#### COMMAND & CONTROL VEHICLE

#### DFS3115

The C&C vehicle can be adapted for a variety of missions that require front-line command and control capabilities for Law Enforcement, Security and Defense Forces.