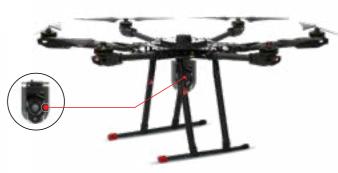

### ADVANCED LIGHT-WEIGHT UAV SYSTEM

#### DFS8010

A fully autonomous, Light-Weight UAV. Provides real-time day and night video stream via the Ground Control Station. Ideal for fast deployment & turnaround time. High payload stability.