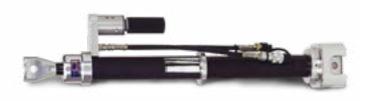

#### HYDRAULIC BREACHING **SYSTEM**

DFS2048

Used by Security & Rescue Forces, the system includes a combination of several high power tools. Operated by an electric, pneumatic or manual pump, allowing single operation independent of external power source.

HYDRAULIC SPREADER DFS2050