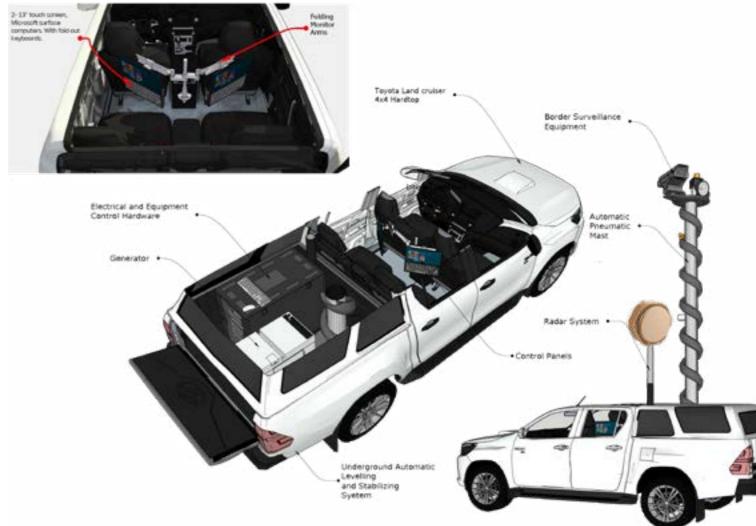

## BORDER CONTROL VEHICLE

#### DELTA FORCES BORDER CONTROL VEHICLE CONCEPT

Facilitates the monitoring of border activities from both air and land. The different sensors are used to gather information which is relayed to the Command Control. Using the disseminated data, operators are able to make fast decisions based on real-time intelligence. Fully customizable

the vehicle includes:

Light-weight radar -Improves sub clutter visibility by approximately 30dB.

Advanced Radar System - Provides increased detection of small targets, creating an accurate situational awareness picture.

IMSI Catcher - Performs "cell spoofing" with wide area coverage forcing cell phones to register via a customized cell. The system identifies the unique IMSI and TMSI numbers associated with each phone.

Powerful Night/Day Multi-Sensor Observation System allows long range observation and detection using high-level thermal imaging and CCD technology.