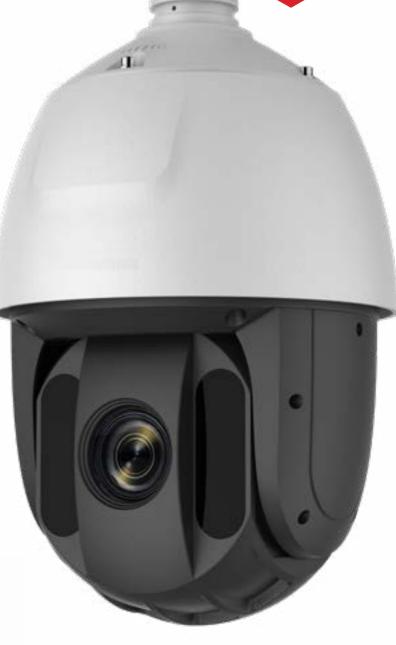

### OUTDOOR-READY PTZ IP CAMERA

#### DFX4982

The IP66-rated, PTZ IP camera, delivers 2 mega-pixel video in full frame, including day/ night video streaming and recording 24/7, with up to 150m of IR night vision. It offers full pan/ tilt functionality and a 25x optical zoom for detailed examination. It can be easily installed via PoE+ with remote access via VMS. Imaging technologies are included to help produce clearer picture and video motion detection alarms can be configured to alert users of possible incidents and to prompt certain tasks such as moving the camera directly to a pre-set location.