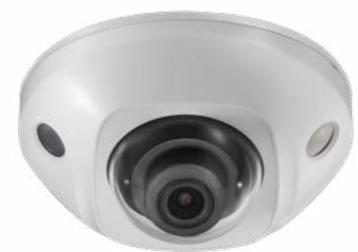

#### **DOME 360**

#### DFX7253

The IK10-rated, IP ready fixed view camera, delivers 3 mega-pixel video in full frame, including day/night video streaming 24/7, enhanced by integrated infrared (IR) illumination. PoE supported, enables remote access via VMS.

3D noise reduction, wide dynamic range (WDR) technology and the ultra-low light dome allows it to display improved imaging in a variety of lighting environments.