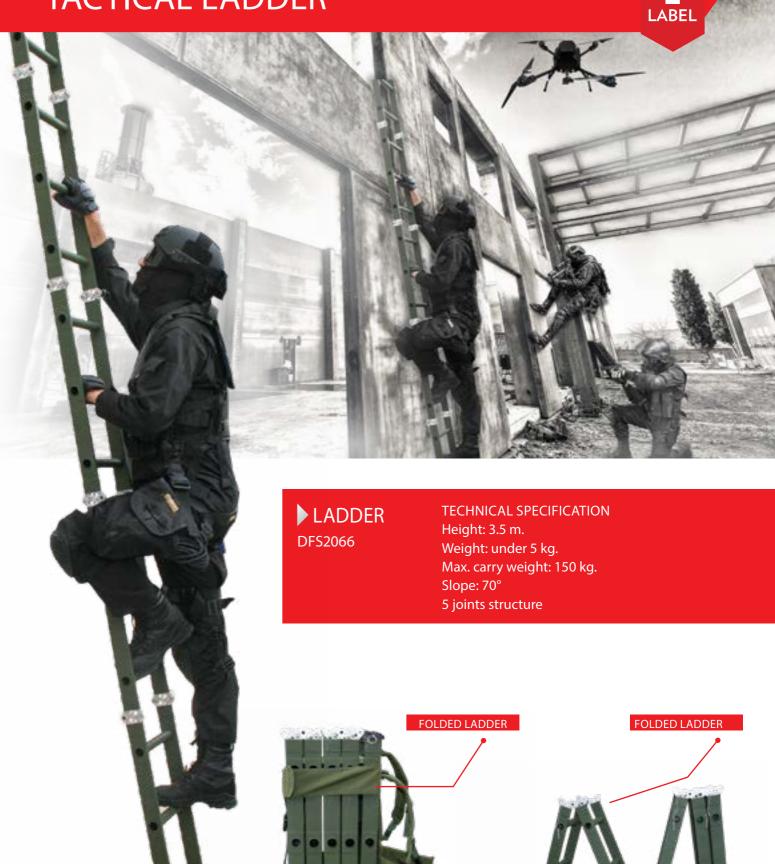

with an advanced breathing apparatus to provide positive pressure for special operations. the most advanced CBRN respiratory system on the market.



#### **ESCAPE HOOD**

DFS2065

A compact CBRN Escape Hood, the smallest air purifying respirator on the market. Provides support to Emergency Responders seeking immediate or emergency respiratory protection.



#### TACTICAL CARRYING SYSTEM

DFS2064

Full back frame for the open breathing system, allows carrying carbon cylinders along with equipment required for the mission.



#### INTEGRATED BREATHING SYSTEM

DFS2066

Protective technology combined with an advanced modular breathing apparatus, provides stabilized pressure for special operations. Enables fast response to changing operational conditions all in one complete modular system.





## WATER SOLUTIONS





#### MINI TARGET ACQUISITON **SYSTEM**

#### DFS5058

Advanced mini target aquisition incorporates full GIS mapping system and intuitive operating interface. Weight under 5kg.

#### ► MAN-PORTABLE TARGET **ACQUISITON SYSTEM**

#### DFS5057

Advanced target acquisition system for fast, accurate and simple SIR, FO, JTAC and Fire Support Missions.



#### WATER PURIFICATION **CONTAINER SYSTEM**

#### DFY0030

Designed to supply high quality and safe drinking water from different water sources.



#### PORTABLE PURIFICATION DIESEL ENGINE

#### DFY0032



#### LIQUID TANK

DFY0034



#### WATER PURIFICATION SYSTEM

#### DFY0031

Compact and mobile water treatment plant designed to treat all water for drinking.

Eliminates all solids, impurities, chemicals, bacteria and