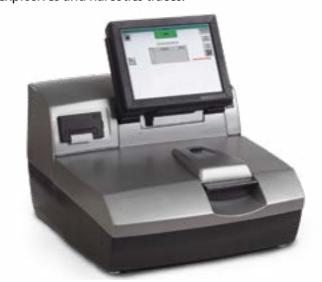

### DESKTOP EXPLOSIVES & NARCOTICS DETECTORR

DFS1016

The desktop detector accurately Identifies specific explosives and narcotics traces.