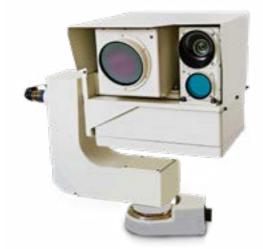

### MARITIME CAMERA

DFS5062

Robust camera provides patrol vessels and coastal guard with optic surveillance system to detect and deter threats.