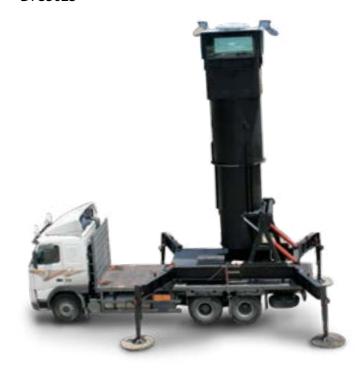

#### COMMAND & CONTROL VEHICLE

#### DFS3115

The C&C vehicle can be adapted for a variety of missions that require front-line command and control capabilities for Law Enforcement, Security and Defense Forces.