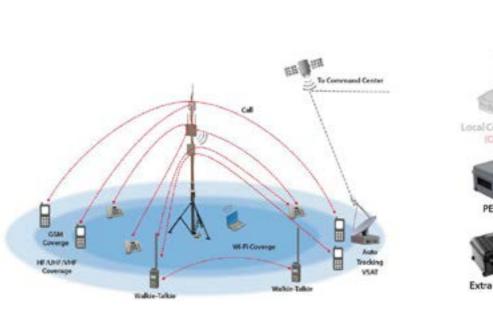

#### **DELTA FORCES WORKING WITH YOU**

Delta Forces experts ensure that your first responders are working with next-generation communication technology, and traffic management systems to facilitate speedy and effective large-scale evacuations.

#### **DELTA FORCES LIVE MONITORING**

Delta Forces live platform supports the decision-making process; providing the different entities with the tools to analyse information in real-time, co-ordinate resources and minimise loss of lives.

The Delta Forces Disaster & Event Management Concept provides Municipalities, Emergency Services and First Responders with a complete solution to mitigate and mange large-scale disasters:

- Advanced Technologies & Sensors
- National/Regional/Field Command Control Centers
- Protective & Personal Equipment
- Advanced Communications
- Traffic & Evacuation Management Systems
- Mitigation & Contingency Planning
- Methodologies & Procedures
- Interoperability between multiple First Responders & Services
- Advanced and on-going Training