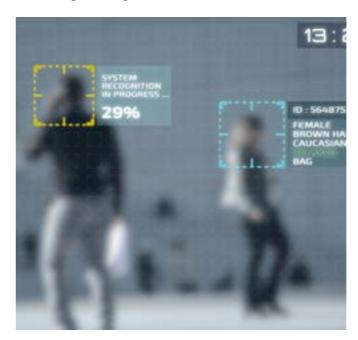

## INTEGRATED AIRPORT SOLUTIONS

The freedom to travel across borders has never been easier, requiring authorities to implement advanced solutions to secure access in and around the airport.

#### DELTA FORCES INTEGRATED AIRPORT CONCEPT

Delta Forces Airport Protection Concept provides airports with the tools to monitor and secure the flow of people in the departure and arrival zones and prevent access of suspicious entities. We deliver tools that enable the operators to create a unified view of all activities that are occurring simultaneously, enabling airport authorities to identify suspects rapidly, without generating long queues and interrupting the operational activities.