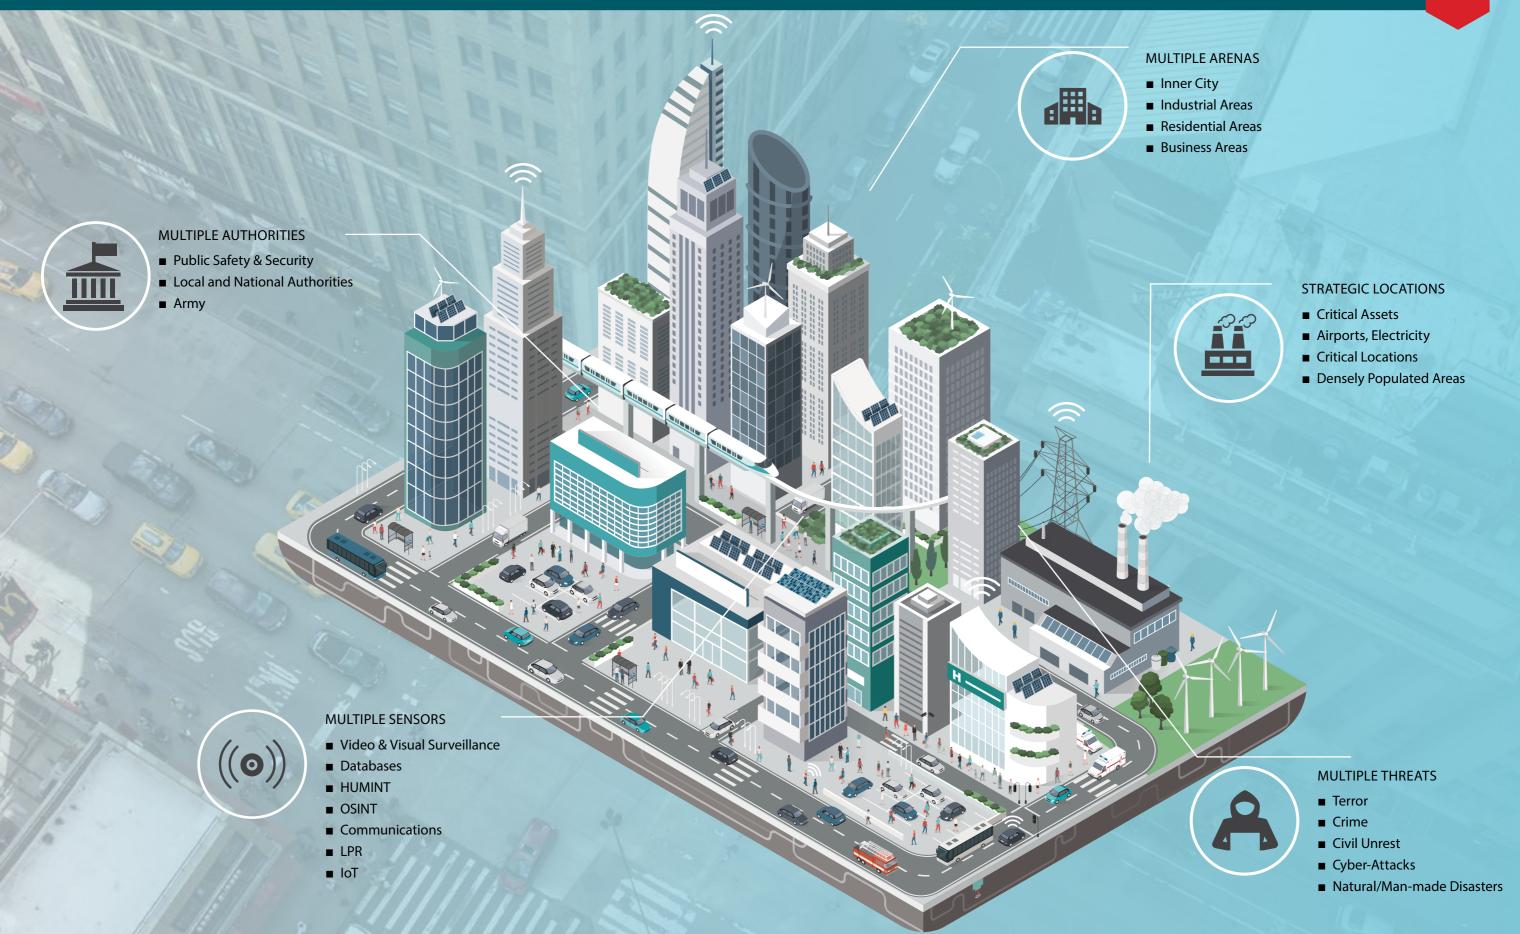

### SAFE CITY SOLUTIONS

#### THE CHALLENGE

With over 50% of the worlds' population residing in cities, one of the biggest challenges of the 21st Century is the effective management of safety and security in inner-city environments. As inner cities become more densely populated, with multi-faceted environments and numerous stakeholders, they are vulnerable to criminal activities, cyber-attacks and a significant target for terrorism.

As the world around us becomes more connected; the freedom to travel across borders, social media and Internet of Things (IoT) and technology rapidly evolves, the cities leaders are looking to harness these technologies to create smarter and more sustainable cities. While many stakeholders have integrated new digital technology there are still many using outdated systems and technologies leading to a lack of interoperability and colloboration and moreover a lack of security. In order to ensure security, sustainability and utilise resources effectively, stakeholders need to implement a holistic approach.

#### TECHNOLOGY HAS CREATED NEW CHALLENGES

Municipalities, businesses and the general population have become more reliant on the internet and on-line transactions leaving them vulnerable to cyber-attacks, as criminal and terror organisations become more technology savvy.

The challenge lies in creating a safe city that incorporates technology with safety, security services and elements, in order to create a safe city that ensures public safety and urban security.

WWW.DELTAFORCES.CH