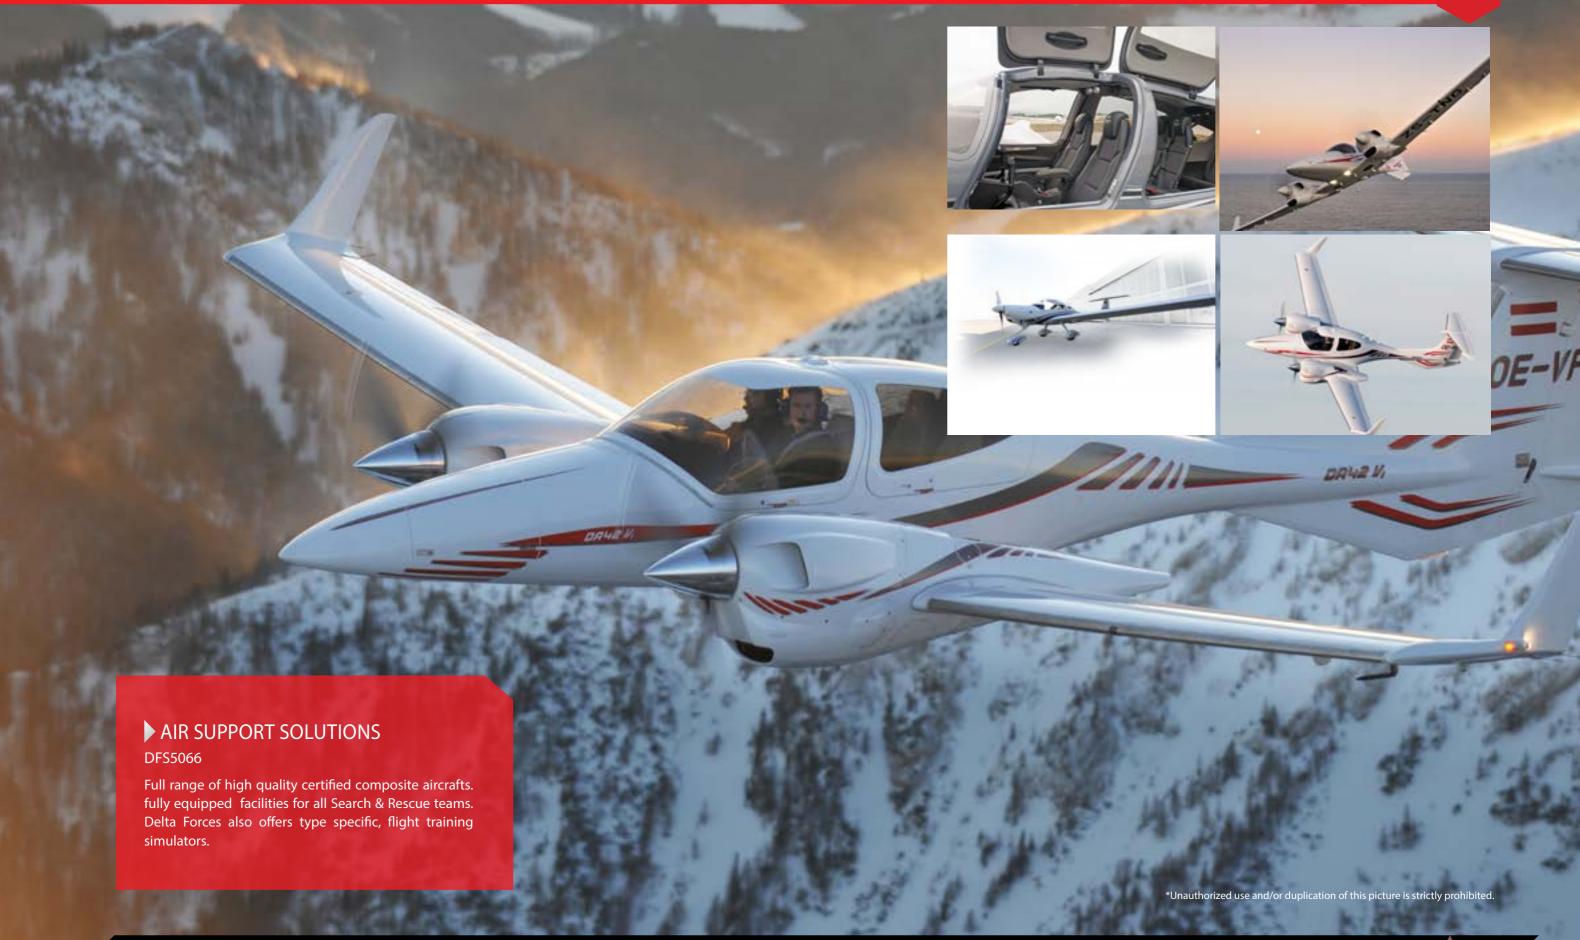

I BLAST TACTICAL FLASHLIGHT

DFS1089



ILLUMINATION ROCKET

DFS5066



PORTABLE 360° LIGHTING AREA

DFS1081

Portable LED scene light. Provides a powerful lighting, lightweight & chargable.



HEAD MOUNTABLE FLASHLIGHT

DFS6003

Head lamp lighting system used for rescue activities.



RESCUE HARNESS SUIT

DFS1081

Easy to put on, holds the subject securely during lifting.



FLARE GUN

DFS5056



RESCUE BAG

RESCUE NET

survivors by helicopter.

Safe means of pick-up and transport of personnel and/or

DFS5068

DFS5053

Developed for helicopter rescue. The bag can be used with backboards, litters or standalone.



▶ BACKBOARD STABILIZER

DFS5055

A textured, one-piece seamless construction with 8 molded-in pins and numerous hand-holds for various strapping techniques.



## AIR SUPPORT





## PERSONAL EQUIPMENT FIRE FIGHTER







#### PANORAMIC MASK

DFY0013

Includes speech diaphragm for optimal personal communication.



#### FIRE BLANKET

DFS5050



#### FIRE FIGHTER HEADLIGHT

DFS5047

Allows firefighters, rescue personnel and industrial professionals to use the light as a handheld flashlight and side mounted helmet light.



#### **GLOVES**

DFS5044

The palm is resistant agains heat, water and abrasions. ensures maximum sensitivity and work comfort.



DELTA FORCES

## **BACKUP COMMUNICATION**



## FAST DEPLOYMENT WIRELESS SYSTEM

DFS2007

The wireless system is used for observation missions in remote/rural, enemy territories when a car or balloon cannot be deployed.



## PUSH-TO-TALK IRIDIUM SATELLITE PHONE

DFS4207

Designed for global use, even when access to f