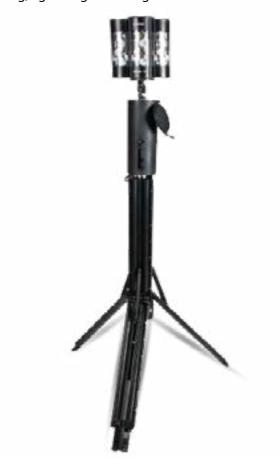

## **RESCUE EQUIPMENT**

SEARCH LIGHT

DFS1090

ANTI BLAST TACTICAL FLASHLIGHT

DFS1089

ILLUMINATION ROCKET

DFS5066

PORTABLE 360° LIGHTING AREA

DFS1081

Portable LED scene light. Provides a powerful lighting, lightweight & chargable.

HEAD MOUNTABLE FLASHLIGHT

DFS6003

Head lamp lighting system used for rescue activities.

RESCUE HARNESS SUIT

DFS1081

Easy to put on, holds the subject securely during lifting.