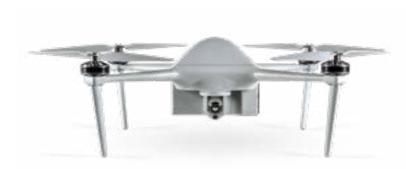

#### MID-RANGE UAV

#### DFS3202

The UAV is an electrically propelled platform which provides real-time visual intelligence with a 50km communication range. The payload has a continuous optical zoom with a high-resolution day camera and IR cooled night sensor with continuous optical zoom and laser pointer. The UAV is used for: Target acquisition, border surveillance, force protection, frigate defense and protection of critical infrastructures.