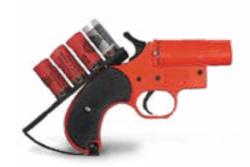

FLARE GUN

DFS5056

RESCUE BAG

RESCUE NET

survivors by helicopter.

Safe means of pick-up and transport of personnel and/or

DFS5068

DFS5053