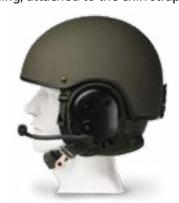

#### **ARMY HEADSET**

DFS4188

Swivel earpiece is attached to the helmet clip. Noise cancelling, attached to the chin strap.