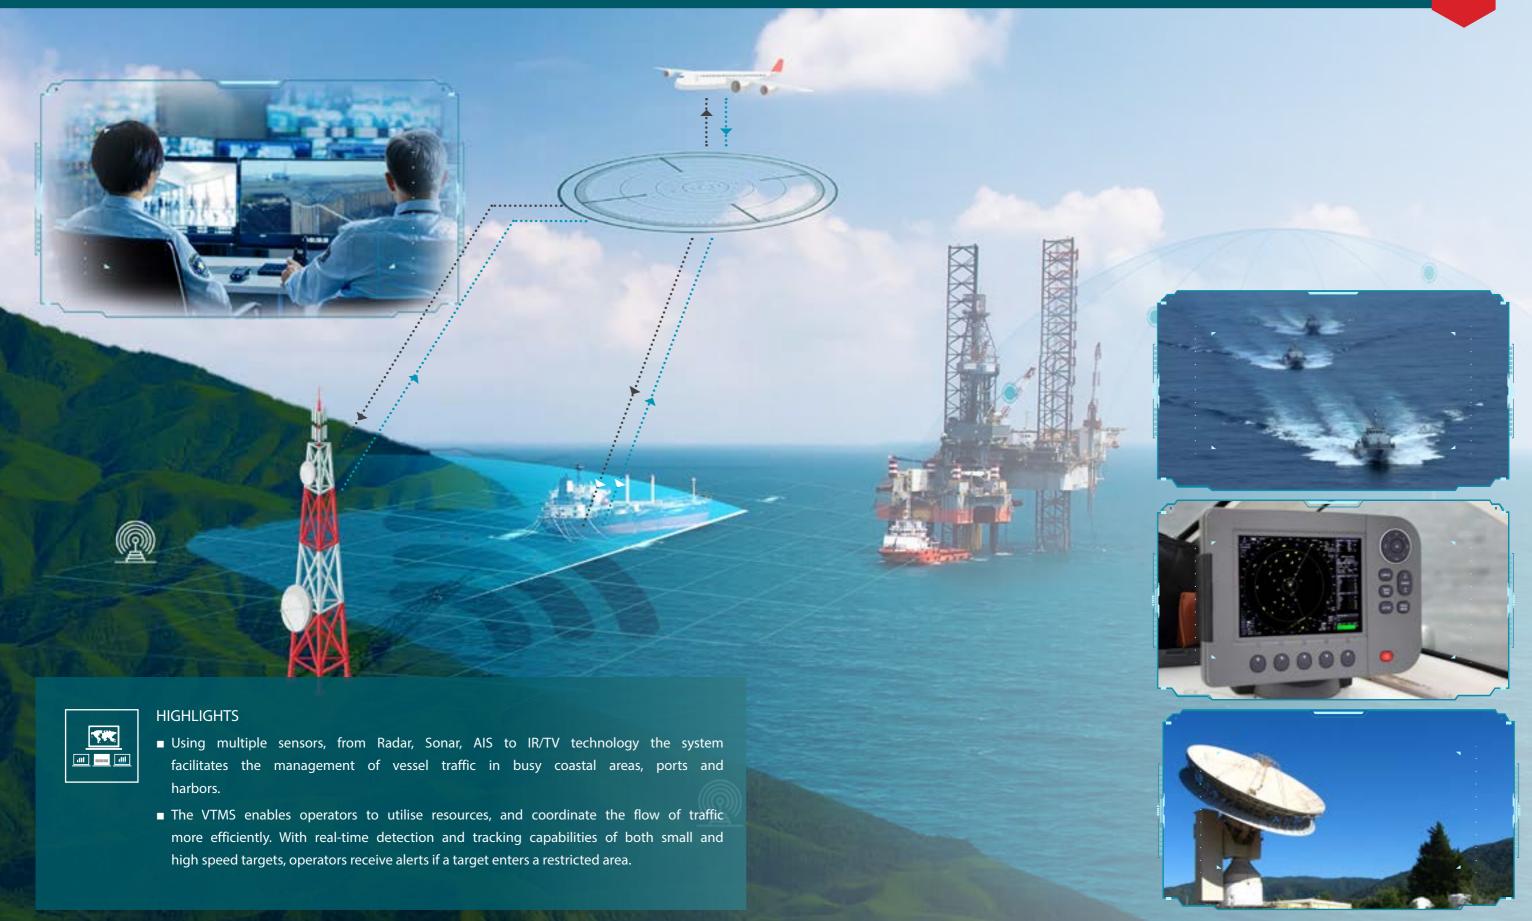

rating underwater and surface sensors, video surveillance and technologies to detect and track threats from boats, underwater divers, submersibles, swimmers and drones.

#### **MULTIPLE SENSORS**

Integrating multiple sensors & sub-systems provides port authorities with a complete situational overview of the many operational centers within the port.

#### **EVENT ALERTS**

Automatic alerts for security breaches, reduction in activity and system or equipment failure.

#### SECURING THE CIRCLE OF DEFENSE

The real-time analysis and management systems monitor and facilitate better work procedures, and the management of crews and sub-contractors.

WWW.DELTAFORCES.CH

### MARINE PORT PROTECTION





MILITARY AND POLICE EQUIPMENT WWW.DELTAFORCES.CH

## VESSEL TRAFFIC MANAGEMENT SYSTEM (VTMS)





WWW.DELTAFORCES.CH

## CRITICAL INFRASTRUCTURES ONSHORE/OFFSHORE





#### **VULNERABLE TO THREATS**

Critical Infrastructures are vulnerable to a wide range of physical threats such as industrial disasters and physical or cyber-attacks from criminal and terrorist organisations. The introduction of IoT devices has rendered critical infrastructures even more vulnerable to cyber-attacks. These attacks have the potential to not only disrupt operations, causing physical and economic damage, they also pose a potential threat to public safety.

#### SECURING CRITICAL INFRATRUCTURES

Powered by advanced technologies, Delta Forces provides a holistic solution to protect both on-shore and off-shore critical assets. Seamlessly integrating a wide array of sensors and technologies, our integrated Co