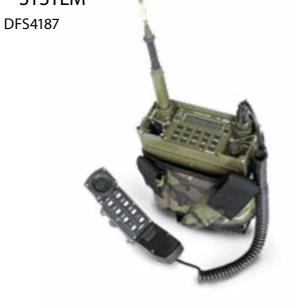

## PUSH-TO-TALK IRIDIUM SATELLITE PHONE

DFS4207

Designed for global use, even when access to fixed or mobile telecoms infrastructure is limited or non-existent. The PTT uses the Iridium satellite network for worldwide connectivity. Provides secure one-to-many voice and data connectivity. Ruggedly engineered to support high intensity users in the harshest conditions.