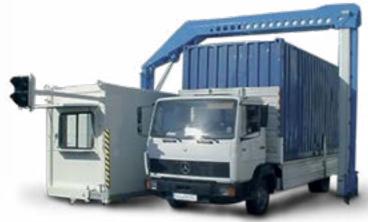

### MOBILE CONTAINER X-RAY SCREENING

#### DFS5029

Mobile X-ray inspection system. High through-put 24 Bit real-time image processing with outstanding image quality. Good penetration with low radiation dosage.