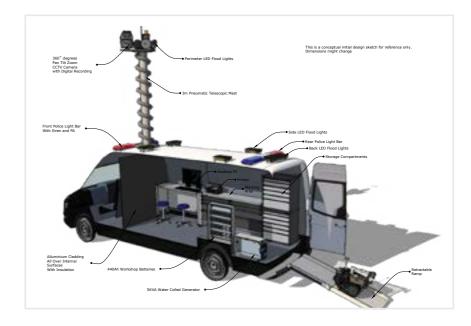

#### COMMAND & CONTROL VEHICLE

#### DFS3115

The C&C vehicle can be adapted for a variety of missions that require front-line command and control capabilities for Law Enforcement, Security and Defense Forces.