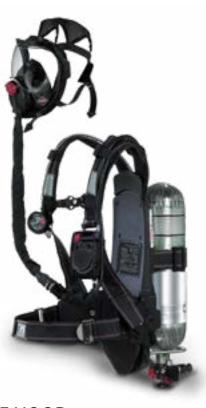

## OPEN BREATHING SYSTEM

DFS2063

The open breathing system combines a protective mask with an advanced breathing apparatus to provide positive pressure for special operations. the most advanced CBRN respiratory system on the market.