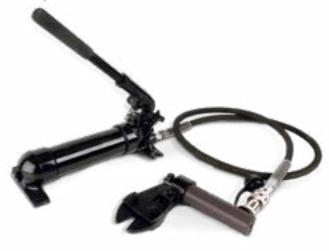

#### HYDRAULIC BREACHING **SYSTEM**

DFS2048

Used by Security & Rescue Forces, the system includes a combination of several high power tools. Operated by an electric, pneumatic or manual pump, allowing single operation independent of external power source.

HYDRAULIC SPREADER DFS2050