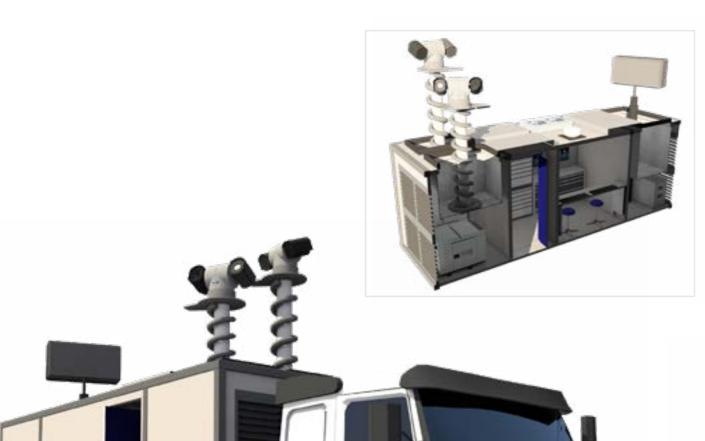

#### COMMAND & CONTROL VEHICLE

#### DFS3115

The C&C vehicle can be adapted for a variety of missions that require front-line command and control capabilities for Law Enforcement, Security and Defense Forces.