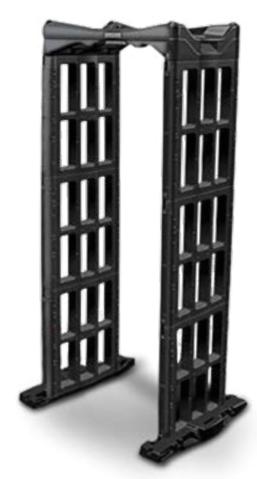

### WALK-THROUGH METAL DETECTOR

DFS5033

## RE-CHARGEABLE & PORTABLE WALKTHROUGH MAGNOMETER GATE

DFS5032

3 detection sections allow the detection of all types of metal. Easy to dismantle and assemble.

HAND METAL DETECTOR
DFS5034