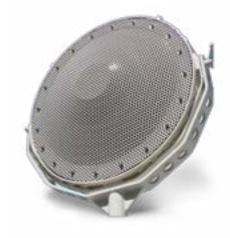

#### ACOUSTIC HAILING DEVICE

DFS5012

Provides an acoustic system that easily overcomes high background noise environments.