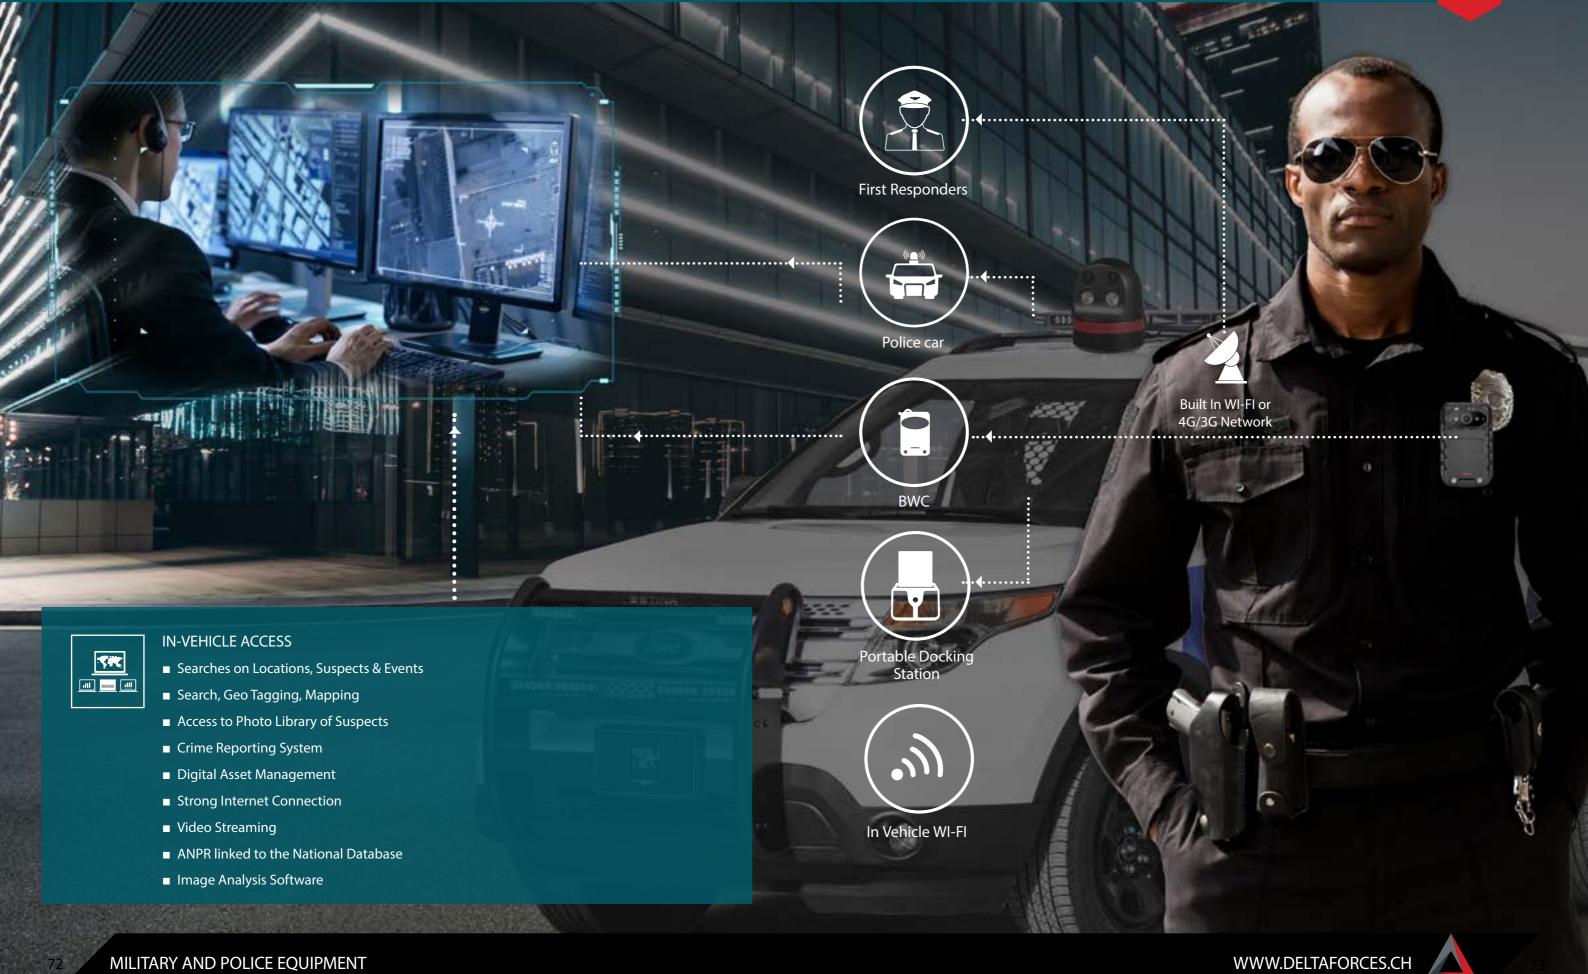

## SMART POLICE VEHICLE

#### MAGNETIC ROOF MOUNTED **RECORDER**

DFZ0511

#### **BODY-WORN CAMERA**

#### DFX0849

Light-weight body worn camera, has encrypted memory, Durable and easily attached to a monitor to record the officers every move. When fully integrated with our command center - this allows the officers to constantly keep their eyes on the misision and record valuable evidence.

#### DOCKING SYSTEM

#### DFX4235

12 Body Worn Cameras (BWC) can be connected simultaneously to the Docking Station. The data is automatically extracted and uploaded to the main server and Event Mangement System. The docking station also charges the BWC. Intuitive touch screen PC allows officers to review all recorderd data from the BWC whilst in the vehicle.

#### MOBILE ANPR

#### DFX6162

Uses up to four dual-lens LPR Cameras, each with integrated Digital Signature Processors (DSP), and advanced imaging and recognition algorithms.