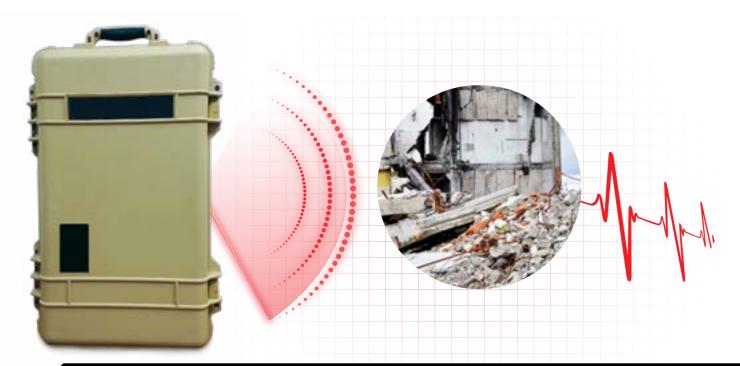

## LIFE DETECTION SENSOR

#### DFS5040

Detects trapped victims under rubble and determining their exact location. Higly sensitive, the life locator detects the life locator to detect the slightest noises or vibrations made by a conscious trapped victim.