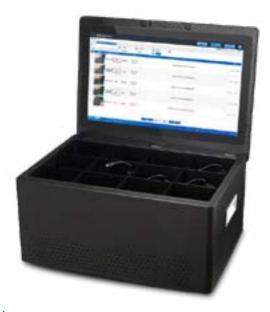

#### DOCKING SYSTEM

#### DFX4235

12 Body Worn Cameras (BWC) can be connected simultaneously to the Docking Station. The data is automatically extracted and uploaded to the main server and Event Mangement System. The docking station also charges the BWC. Intuitive touch screen PC allows officers to review all recorderd data from the BWC whilst in the vehicle.