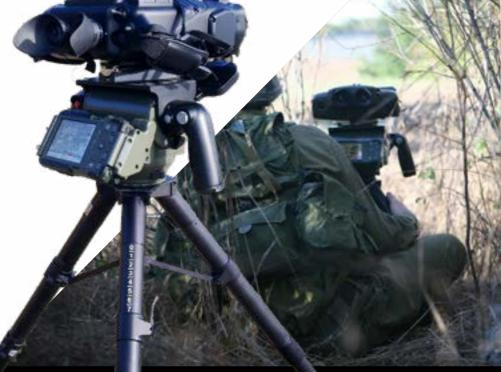

#### DFS5004

A fully comprehensive deployable solution for monitoring and analyzing data from multiple video sources in parallel. Supports automatic detection, alerts and event management.

The system includes a wide range of detection functions related to people, vehicles and static objects.